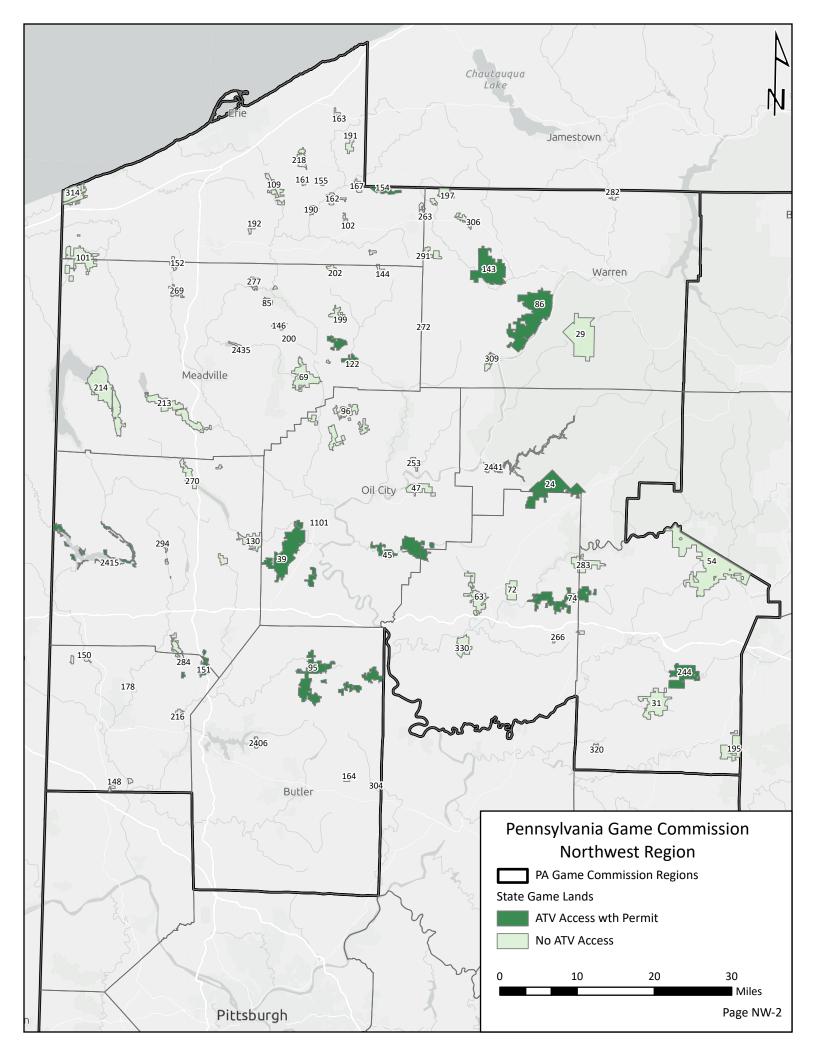

## **Table of Contents**

| Northwest Region Overview Map |                                | NW-2    |
|-------------------------------|--------------------------------|---------|
| State Game Lands 24           | Clarion and Forest counties    | NW-3    |
| State Game Lands 39           | Venango County                 | NW-4    |
| State Game Lands 45           | Clarion and Venango counties   | NW-5    |
| State Game Lands 74           | Clarion and Jefferson counties | NW-6    |
| State Game Lands 86           | Warren County                  | NW-7    |
| State Game Lands 95           | Butler County                  | NW-8    |
| State Game Lands 122          | Crawford County                | NW-9    |
| State Game Lands 143          | Warren County                  | . NW-10 |
| State Game Lands 151          | Lawrence and Mercer counties   | . NW-11 |
| State Game Lands 154          | Erie County                    | . NW-12 |
| State Game Lands 178          | Lawrence County                | . NW-13 |
| State Game Lands 244          | Jefferson County               | . NW-14 |
| Shenango River Lake 2415      | Mercer County                  | . NW-15 |

Game Lands Roads

Roads Open to Vehicle Traffic

Roads Seasonally Open to Vehicle Traffic

Roads Closed to Vehicle Traffic

---- ATV Access with Permit