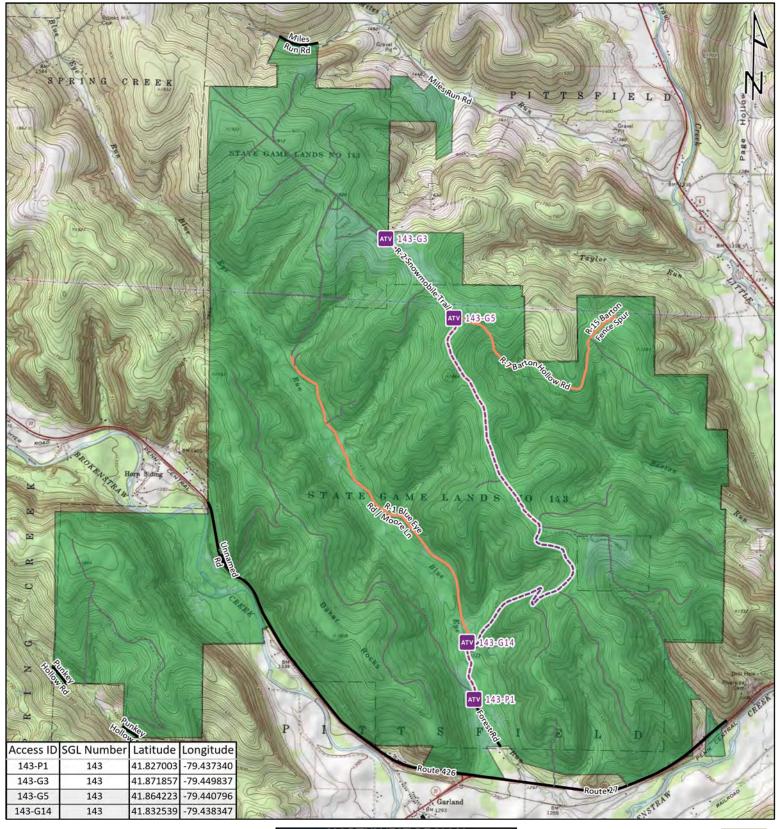

#### STATE GAME LAND 143

**Game Lands Roads** 

Roads Open to Vehicle Traffic

Roads Seasonally Open to Vehicle Traffic

Roads Closed to Vehicle Traffic

---- ATV Access with Permit

Game Lands Roads

Roads Open to Vehicle Traffic

Roads Seasonally Open to Vehicle Traffic

Roads Closed to Vehicle Traffic

---- ATV Access with Permit