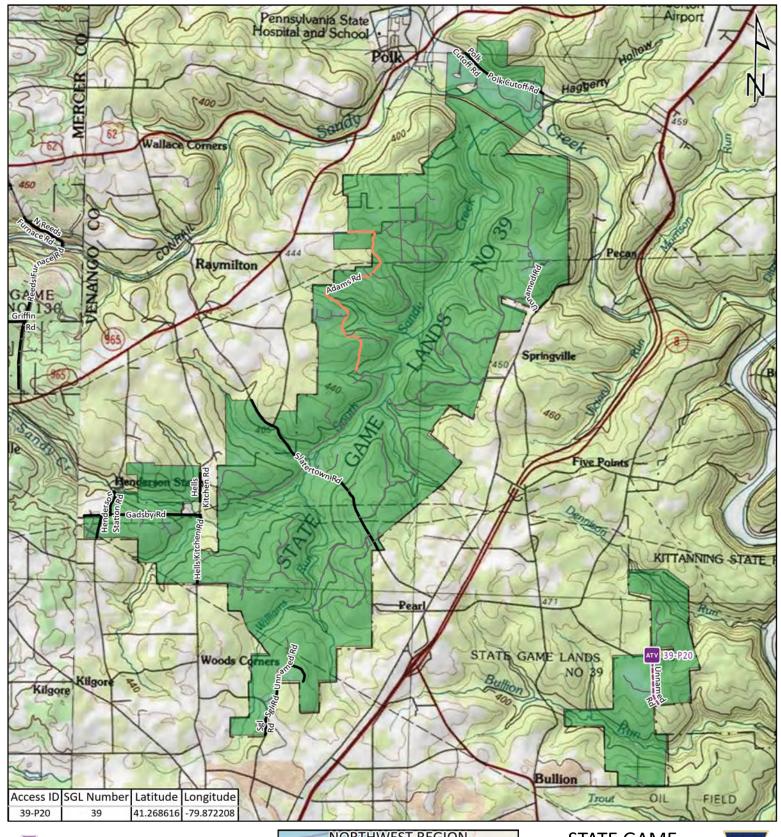

#### STATE GAME LAND 39

Game Lands Roads

Roads Open to Vehicle Traffic

Roads Seasonally Open to Vehicle Traffic

—— Roads Closed to Vehicle Traffic

---- ATV Access with Permit

Game Lands Roads

Roads Open to Vehicle Traffic

Roads Seasonally Open to Vehicle Traffic

Roads Closed to Vehicle Traffic

---- ATV Access with Permit