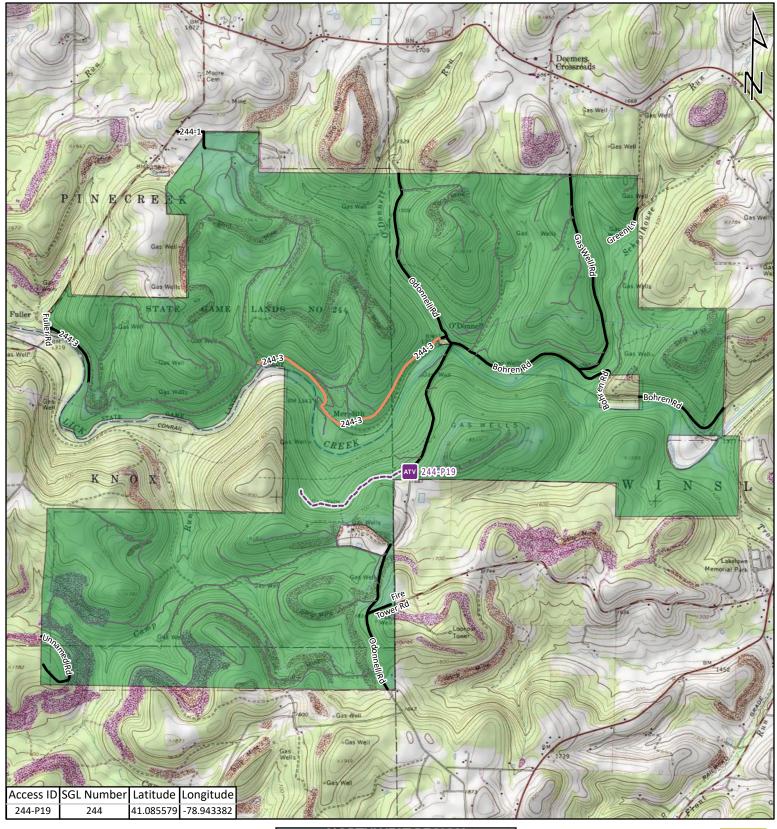

#### STATE GAME LAND 244

0 2,000 4,000 6,000 Feet
0 0.3 0.7 1 Miles

Game Lands Roads

Roads Open to Vehicle Traffic

Roads Seasonally Open to Vehicle Traffic

—— Roads Closed to Vehicle Traffic

---- ATV Access with Permit