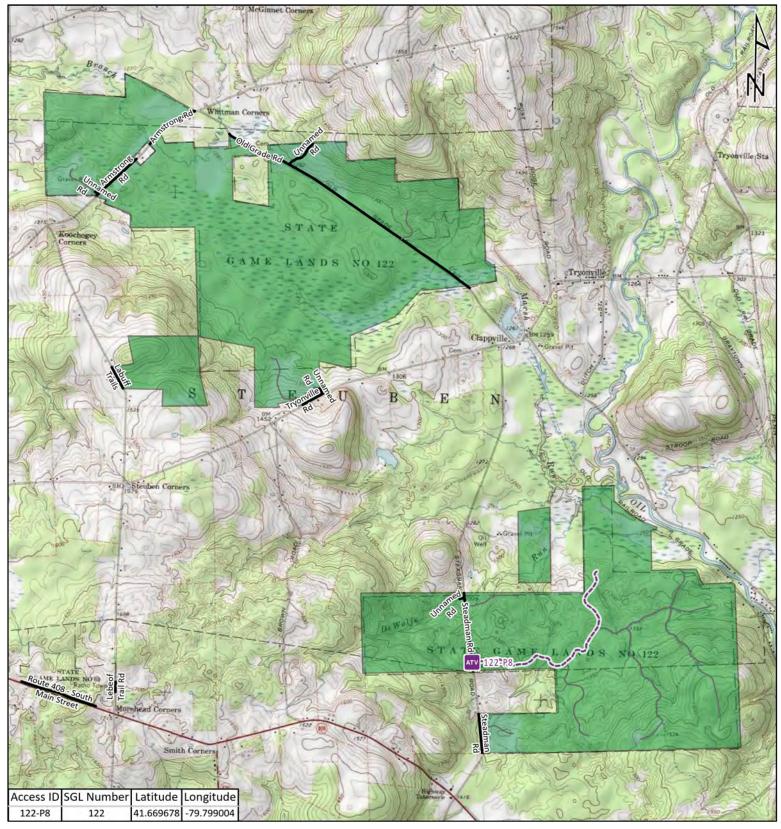

#### STATE GAME LAND 122

0 2,000 4,000 6,000

Feet

0 0.3 0.7 1

Miles

Game Lands Roads

Roads Open to Vehicle Traffic

Roads Seasonally Open to Vehicle Traffic

—— Roads Closed to Vehicle Traffic

---- ATV Access with Permit