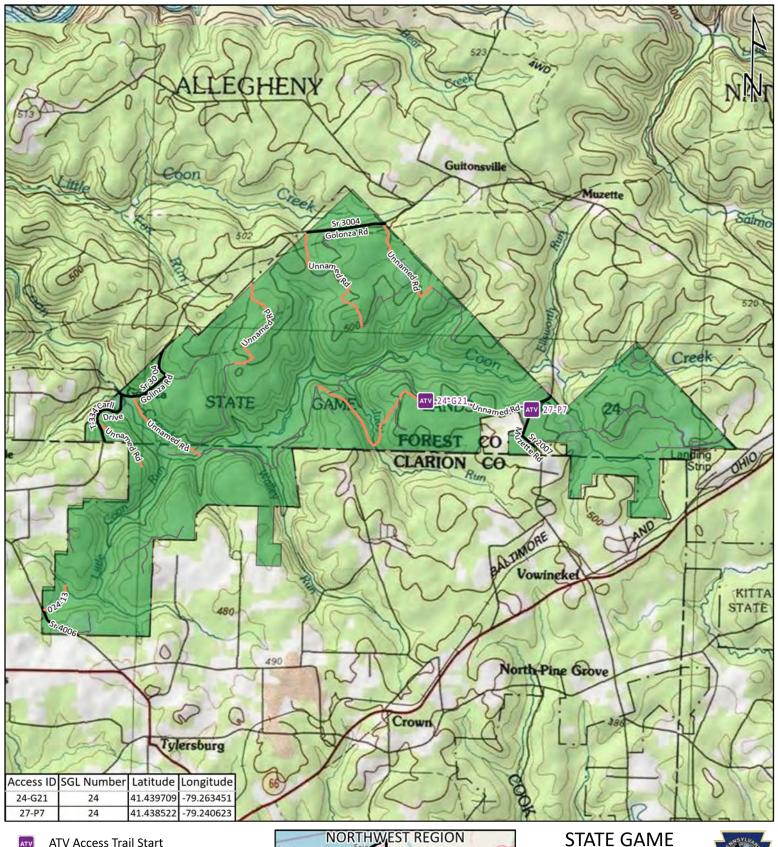

# LAND 24

4,000 8,000 12,000 Feet 2.1

Game Lands Roads

Roads Open to Vehicle Traffic

Roads Seasonally Open to Vehicle Traffic

—— Roads Closed to Vehicle Traffic

---- ATV Access with Permit