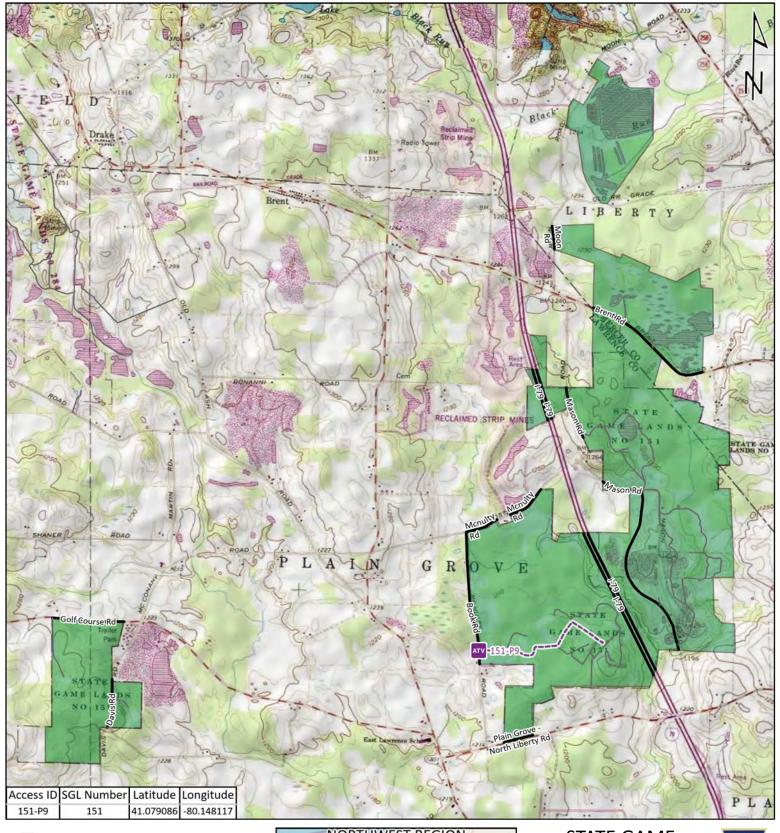

#### **STATE GAME LAND 151**

2,000 3,000

Game Lands Roads

Roads Open to Vehicle Traffic

Roads Seasonally Open to Vehicle Traffic

----- Roads Closed to Vehicle Traffic

ATV Access with Permit