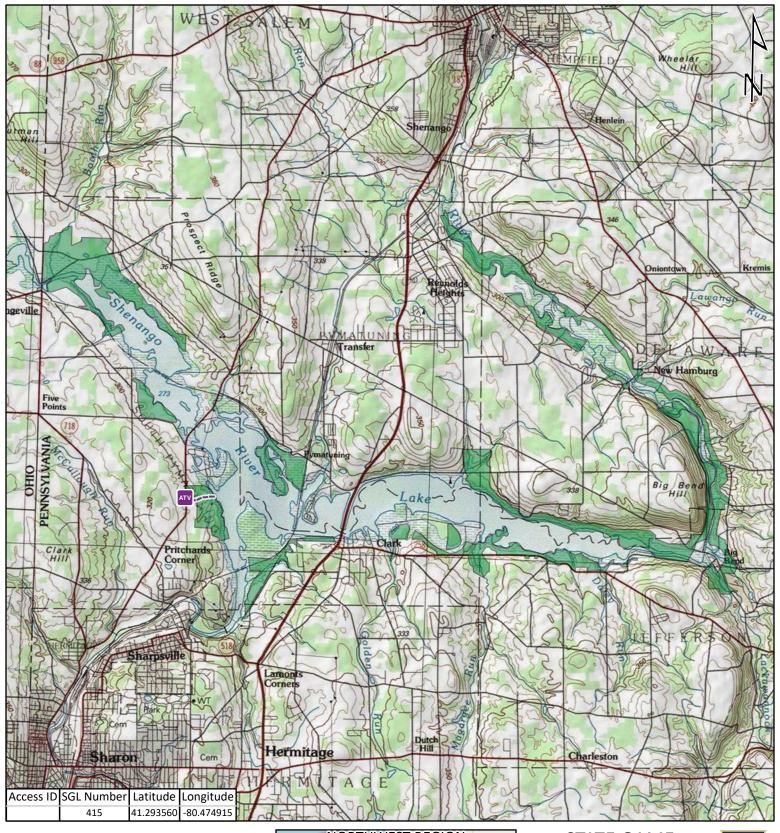

Open to Vehicle Traffic

Roads Closed to Vehicle Traffic

---- ATV Access with Permit



#### **STATE GAME LAND 151**

2,000 3,000







Game Lands Roads

Roads Open to Vehicle Traffic

Roads Seasonally Open to Vehicle Traffic

----- Roads Closed to Vehicle Traffic

ATV Access with Permit



#### STATE GAME LAND 154

0 2,000 4,000 6,000

Feet

0 0.3 0.7 1

Miles





**Game Lands Roads** 

Roads Open to Vehicle Traffic

Roads Seasonally Open to Vehicle Traffic

—— Roads Closed to Vehicle Traffic

---- ATV Access with Permit



#### STATE GAME LAND 178







**Game Lands Roads** 

Roads Open to Vehicle Traffic

Roads Seasonally Open to Vehicle Traffic

—— Roads Closed to Vehicle Traffic

---- ATV Access with Permit



#### STATE GAME LAND 244

0 2,000 4,000 6,000 Feet
0 0.3 0.7 1 Miles





Game Lands Roads

Roads Open to Vehicle Traffic

Roads Seasonally Open to Vehicle Traffic

—— Roads Closed to Vehicle Traffic

---- ATV Access with Permit



#### STATE GAME LAND 2415