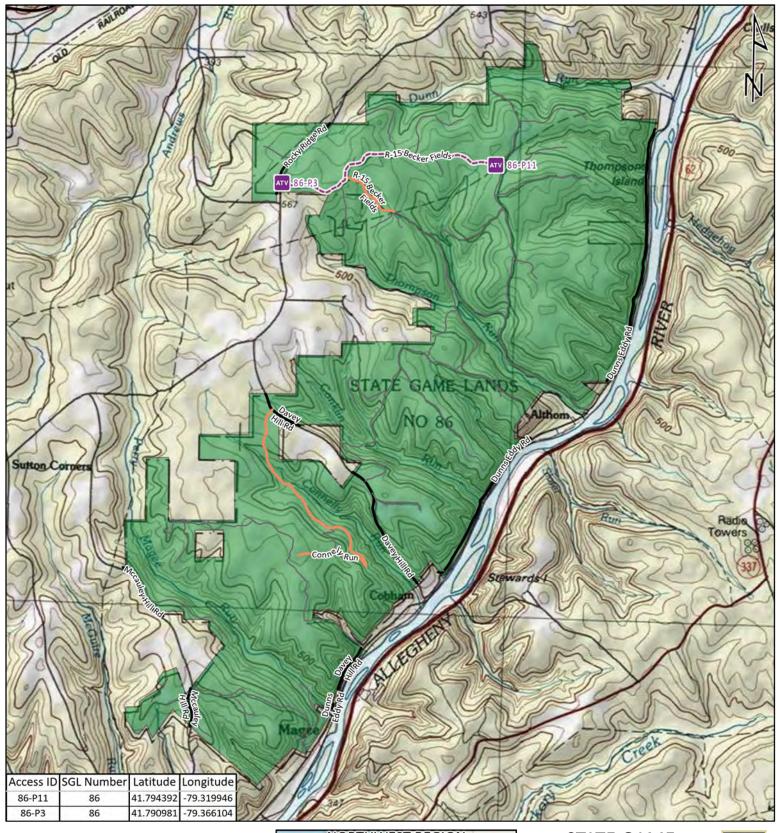

#### STATE GAME LAND 86

Game Lands Roads

Roads Open to Vehicle Traffic

Roads Seasonally Open to Vehicle Traffic

—— Roads Closed to Vehicle Traffic

---- ATV Access with Permit

Game Lands Roads

Roads Open to Vehicle Traffic

Roads Seasonally Open to Vehicle Traffic

Roads Closed to Vehicle Traffic

---- ATV Access with Permit