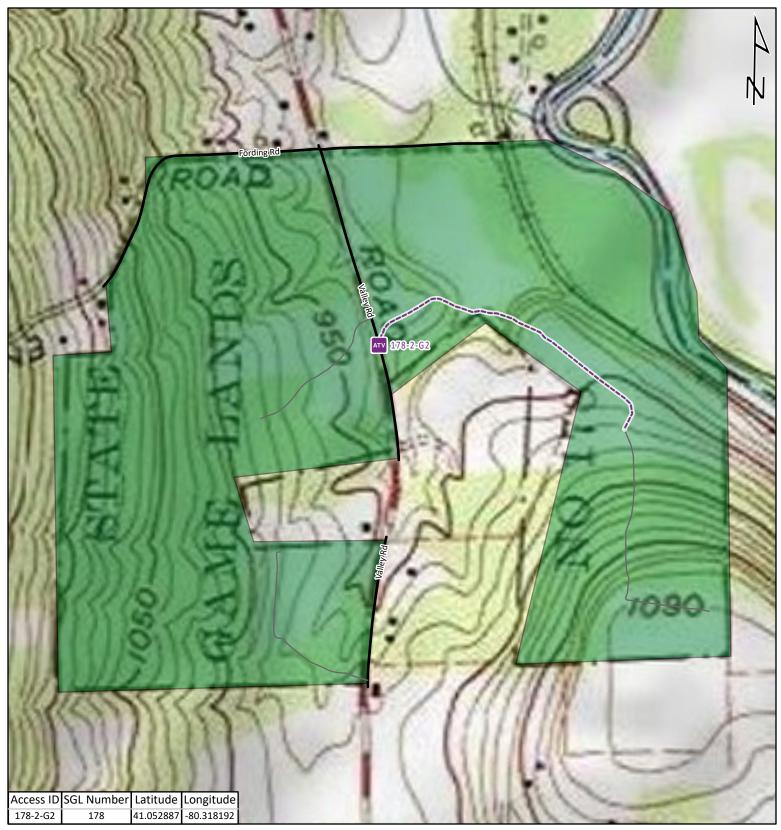

#### STATE GAME LAND 178

**Game Lands Roads** 

Roads Open to Vehicle Traffic

Roads Seasonally Open to Vehicle Traffic

—— Roads Closed to Vehicle Traffic

---- ATV Access with Permit