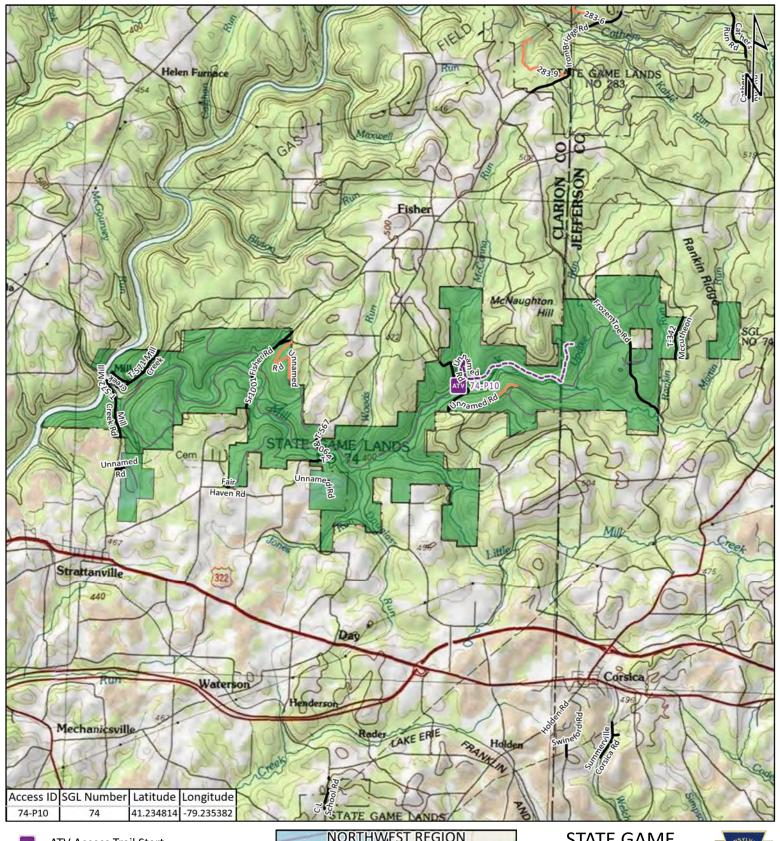

#### STATE GAME LAND 74

**Game Lands Roads** 

Roads Open to Vehicle Traffic

Roads Seasonally Open to Vehicle Traffic

—— Roads Closed to Vehicle Traffic

---- ATV Access with Permit

Game Lands Roads

Roads Open to Vehicle Traffic

Roads Seasonally Open to Vehicle Traffic

Roads Closed to Vehicle Traffic

---- ATV Access with Permit