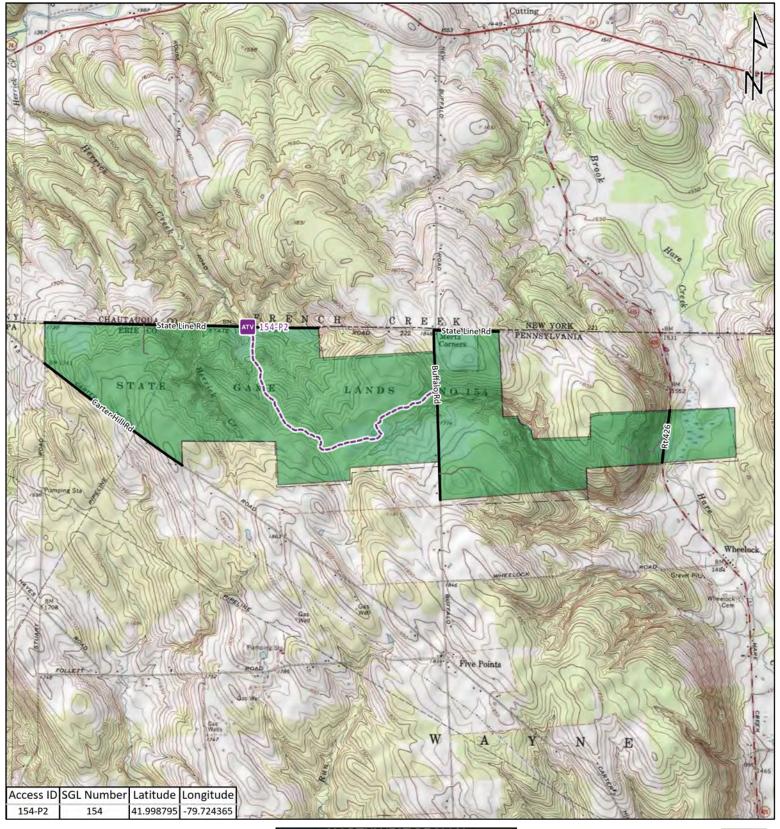

#### STATE GAME LAND 154

0 2,000 4,000 6,000

Feet

0 0.3 0.7 1

Miles

**Game Lands Roads** 

Roads Open to Vehicle Traffic

Roads Seasonally Open to Vehicle Traffic

—— Roads Closed to Vehicle Traffic

---- ATV Access with Permit