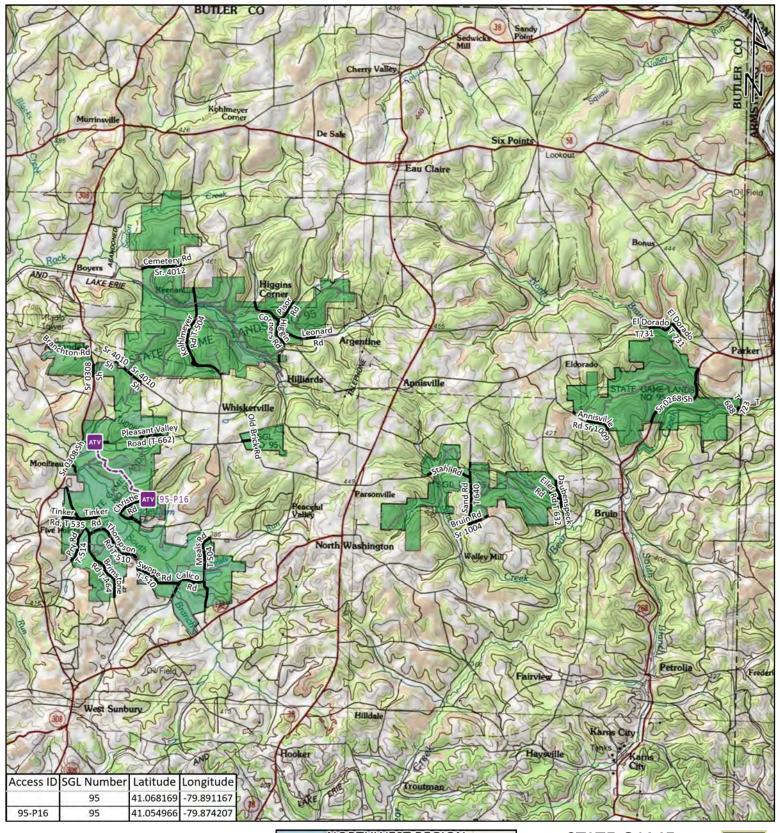

#### STATE GAME LAND 95

Game Lands Roads

Roads Open to Vehicle Traffic

Roads Seasonally Open to Vehicle Traffic

—— Roads Closed to Vehicle Traffic

ATV Access with Permit