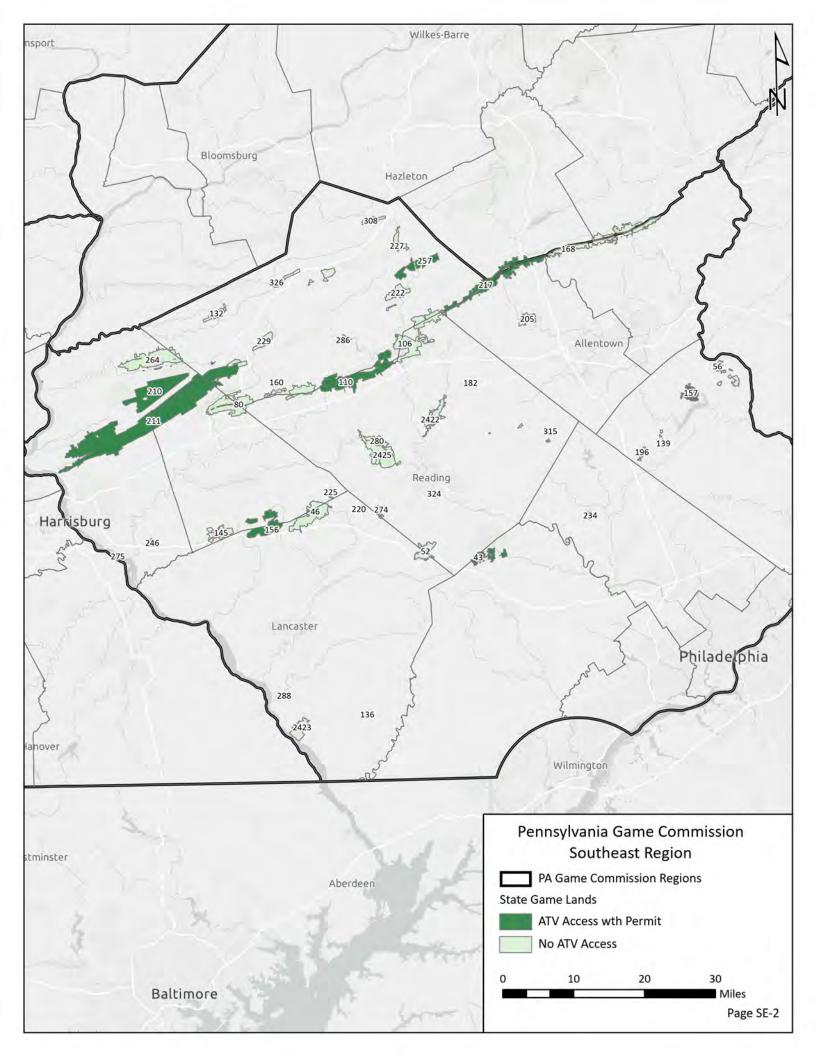

#### **Table of Contents**

| Southeast Region Overview Map |                                           | SE-2  |
|-------------------------------|-------------------------------------------|-------|
| State Game Lands 43           | Berks and Chester counties                | SE-3  |
| State Game Lands 110          | Berks and Schuylkill counties             | SE-4  |
| State Game Lands 156          | Lancaster and Lebanon counties            | SE-5  |
| State Game Lands 157          | Bucks County                              | SE-6  |
| State Game Lands 210          | Dauphin County                            | SE-7  |
| State Game Lands 211          | Dauphin, Lebanon, and Schuylkill counties | SE-8  |
| State Game Lands 217          | Carbon, Lehigh, and Schuylkill counties   | SE-9  |
| State Game Lands 257          | Schuylkill County                         | SE-10 |