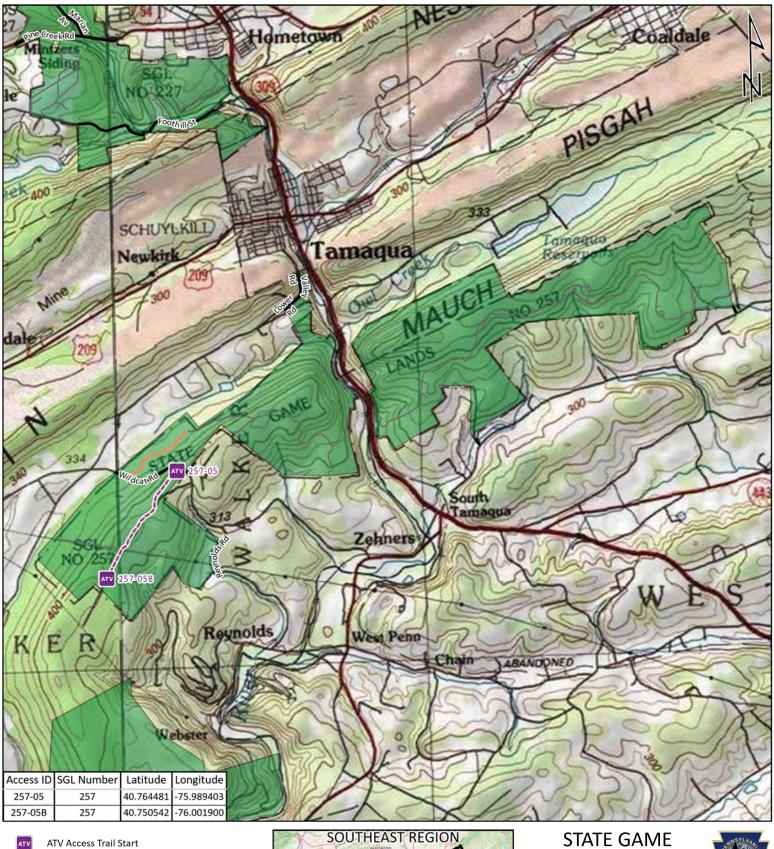

o Vehicle Traffic

ATV Access with Permit



#### **LAND 110**

5,000 10,000 15,000 Feet





**Game Land Roads** 

Roads Open to Vehicle Traffic

Roads Seasonally Open to Vehicle Traffic

Roads Closed to Vehicle Traffic

ATV Access with Permit



#### **LAND 156**

2,500 5,000 7,500 Feet 1.5





Roads Open to Vehicle Traffic

Roads Seasonally Open to Vehicle Traffic

Roads Closed to Vehicle Traffic

---- ATV Access with Permit



#### **LAND 157**

1,000 2,000 3,000 Feet 0.6



State Game Land Boundary

Game Land Roads

Roads Open to Vehicle Traffic

Roads Seasonally Open to Vehicle Traffic

Roads Closed to Vehicle Traffic

ATV Access with Permit



#### **LAND 210**







Roads Closed to Vehicle Traffic

ATV Access with Permit



## **LAND 211**







---- ATV Access with Permit









----- Roads Closed to Vehicle Traffic

ATV Access with Permit