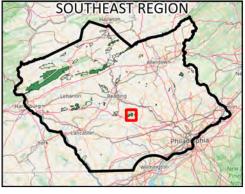

#### **Table of Contents**

| Southeast Region Overview Map |                                           | SE-2  |
|-------------------------------|-------------------------------------------|-------|
| State Game Lands 43           | Berks and Chester counties                | SE-3  |
| State Game Lands 110          | Berks and Schuylkill counties             | SE-4  |
| State Game Lands 156          | Lancaster and Lebanon counties            | SE-5  |
| State Game Lands 157          | Bucks County                              | SE-6  |
| State Game Lands 210          | Dauphin County                            | SE-7  |
| State Game Lands 211          | Dauphin, Lebanon, and Schuylkill counties | SE-8  |
| State Game Lands 217          | Carbon, Lehigh, and Schuylkill counties   | SE-9  |
| State Game Lands 257          | Schuylkill County                         | SE-10 |