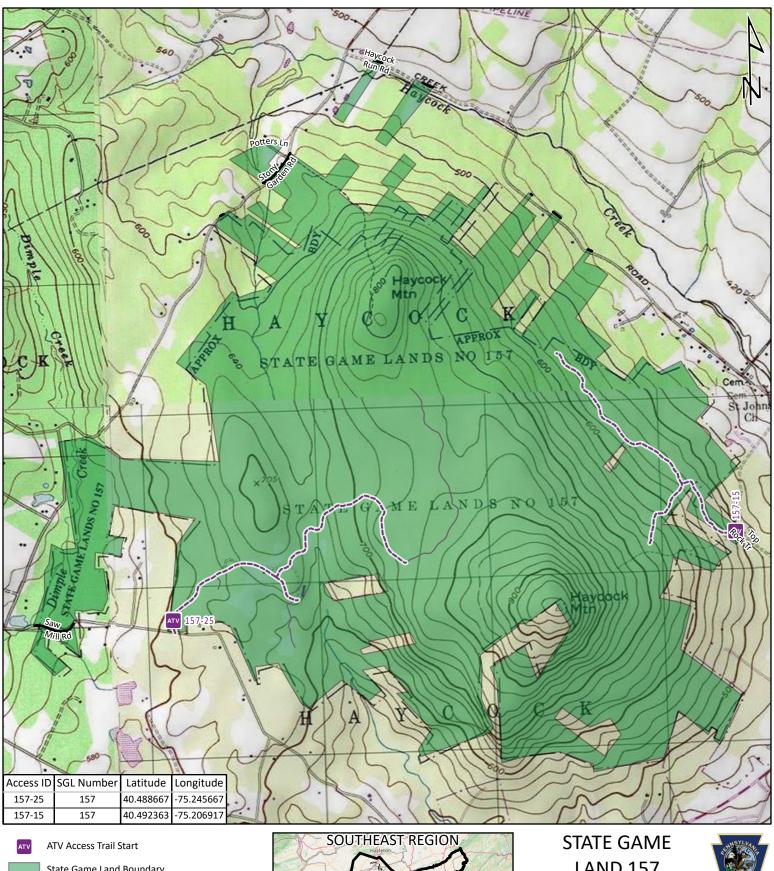

#### **LAND 157**

1,000 2,000 3,000 Feet 0.6

State Game Land Boundary

Game Land Roads

Roads Open to Vehicle Traffic

Roads Seasonally Open to Vehicle Traffic

Roads Closed to Vehicle Traffic

ATV Access with Permit