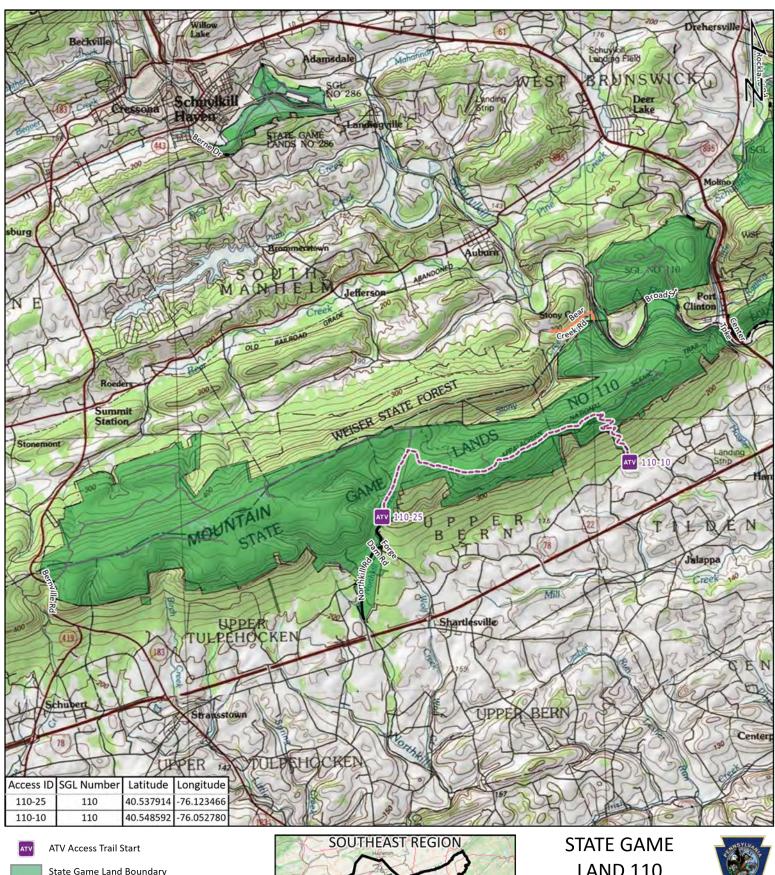

#### **LAND 110**

5,000 10,000 15,000 Feet

**Game Land Roads** 

Roads Open to Vehicle Traffic

Roads Seasonally Open to Vehicle Traffic

Roads Closed to Vehicle Traffic

ATV Access with Permit