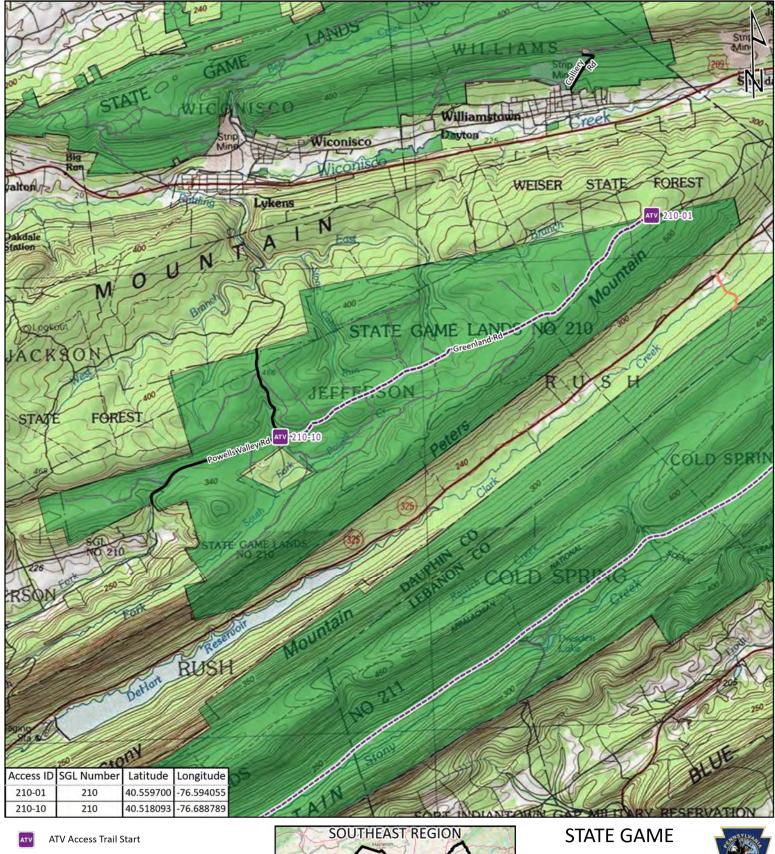

n, Lebanon, and Schuylkill counties | SE-8  |
| State Game Lands 217          | Carbon, Lehigh, and Schuylkill counties   | SE-9  |
| State Game Lands 257          | Schuylkill County                         | SE-10 |







Roads Closed to Vehicle Traffic

ATV Access with Permit



### LAND 43







Roads Closed to Vehicle Traffic

ATV Access with Permit



#### **LAND 110**

5,000 10,000 15,000 Feet





**Game Land Roads** 

Roads Open to Vehicle Traffic

Roads Seasonally Open to Vehicle Traffic

Roads Closed to Vehicle Traffic

ATV Access with Permit



#### **LAND 156**

2,500 5,000 7,500 Feet 1.5





Roads Open to Vehicle Traffic

Roads Seasonally Open to Vehicle Traffic

Roads Closed to Vehicle Traffic

---- ATV Access with Permit



#### **LAND 157**

1,000 2,000 3,000 Feet 0.6



State Game Land Boundary

Game Land Roads

Roads Open to Vehicle Traffic

Roads Seasonally Open to Vehicle Traffic

Roads Closed to Vehicle Traffic

ATV Access with Permit



#### **LAND 210**







Roads Closed to Vehicle Traffic

ATV Access with Permit



## **LAND 211**







---- ATV Access with Permit









----- Roads Closed to Vehicle Traffic

ATV Access with Permit