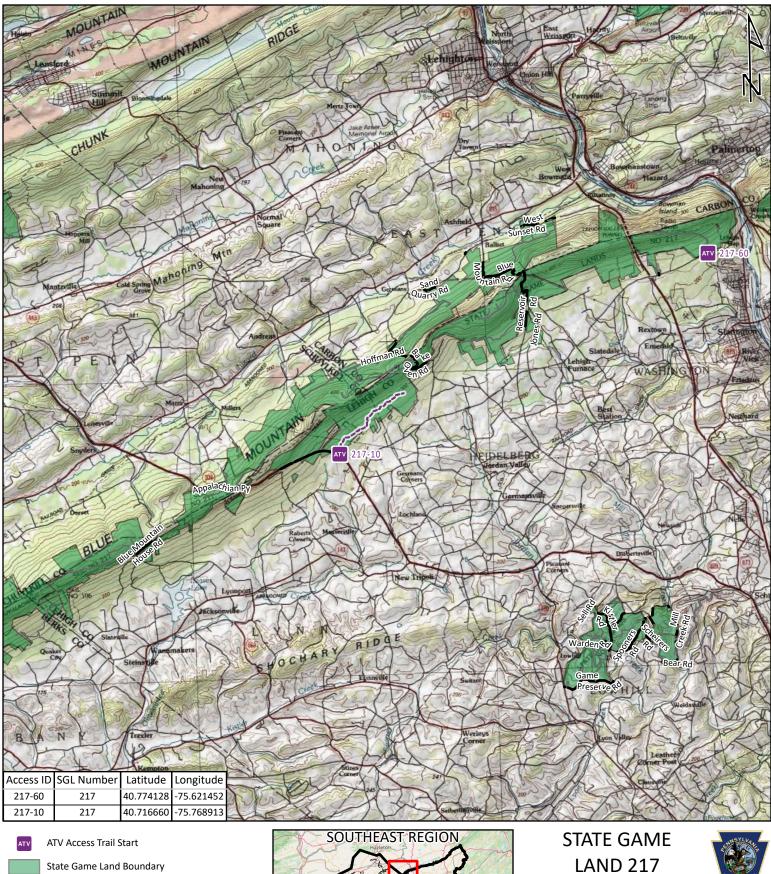

#### **Table of Contents**

| Southeast Region Overview Map |                                           | SE-2  |
|-------------------------------|-------------------------------------------|-------|
| State Game Lands 43           | Berks and Chester counties                | SE-3  |
| State Game Lands 110          | Berks and Schuylkill counties             | SE-4  |
| State Game Lands 156          | Lancaster and Lebanon counties            | SE-5  |
| State Game Lands 157          | Bucks County                              | SE-6  |
| State Game Lands 210          | Dauphin County                            | SE-7  |
| State Game Lands 211          | Dauphin, Lebanon, and Schuylkill counties | SE-8  |
| State Game Lands 217          | Carbon, Lehigh, and Schuylkill counties   | SE-9  |
| State Game Lands 257          | Schuylkill County                         | SE-10 |