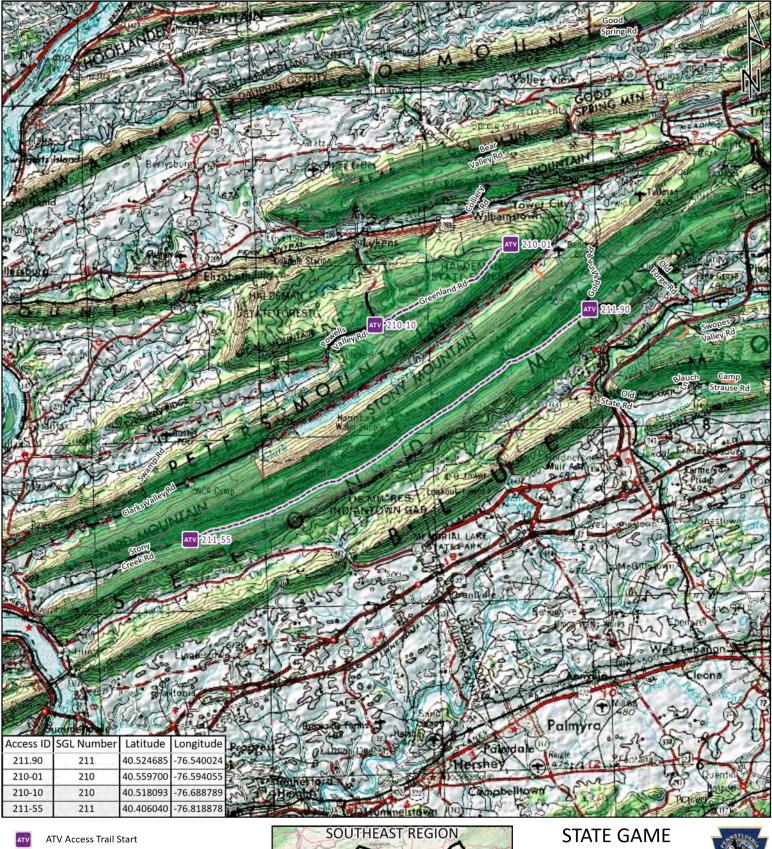

#### **LAND 210**

Roads Closed to Vehicle Traffic

ATV Access with Permit

## **LAND 211**

---- ATV Access with Permit

----- Roads Closed to Vehicle Traffic

ATV Access with Permit