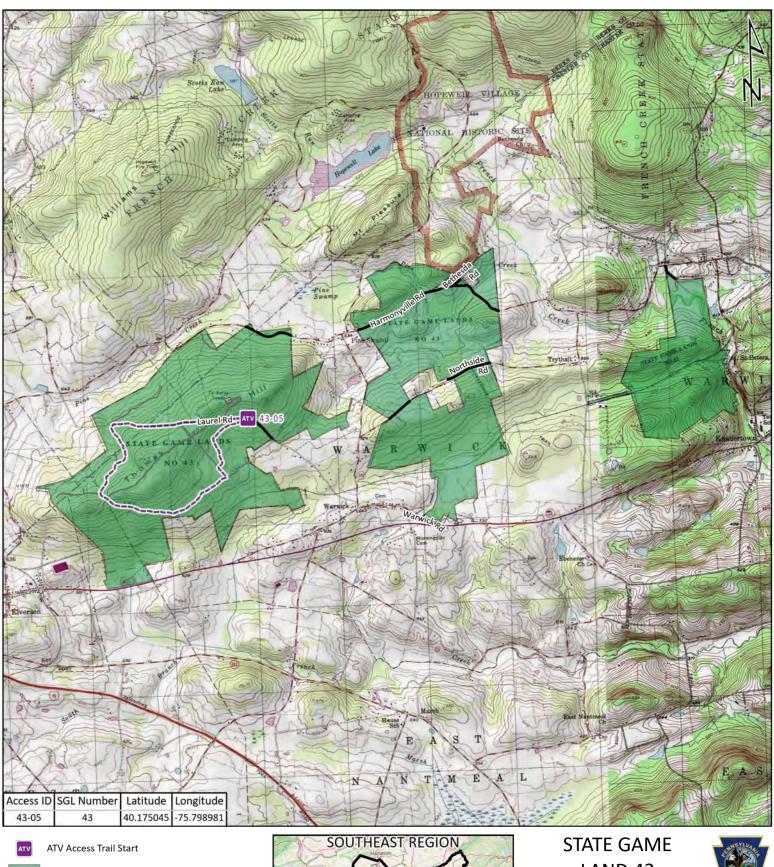

| SE-2  |
|-------------------------------|-------------------------------------------|-------|
| State Game Lands 43           | Berks and Chester counties                | SE-3  |
| State Game Lands 110          | Berks and Schuylkill counties             | SE-4  |
| State Game Lands 156          | Lancaster and Lebanon counties            | SE-5  |
| State Game Lands 157          | Bucks County                              | SE-6  |
| State Game Lands 210          | Dauphin County                            | SE-7  |
| State Game Lands 211          | Dauphin, Lebanon, and Schuylkill counties | SE-8  |
| State Game Lands 217          | Carbon, Lehigh, and Schuylkill counties   | SE-9  |
| State Game Lands 257          | Schuylkill County                         | SE-10 |







Roads Closed to Vehicle Traffic

ATV Access with Permit



### LAND 43







Roads Closed to Vehicle Traffic

ATV Access with Permit



#### **LAND 110**

5,000 10,000 15,000 Feet





**Game Land Roads** 

Roads Open to Vehicle Traffic

Roads Seasonally Open to Vehicle Traffic

Roads Closed to Vehicle Traffic

ATV Access with Permit



#### **LAND 156**

2,500 5,000 7,500 Feet 1.5





Roads Open to Vehicle Traffic

Roads Seasonally Open to Vehicle Traffic

Roads Closed to Vehicle Traffic

---- ATV Access with Permit



#### **LAND 157**

1,000 2,000 3,000 Feet 0.6



State Game Land Boundary

Game Land Roads

Roads Open to Vehicle Traffic

Roads Seasonally Open to Vehicle Traffic

Roads Closed to Vehicle Traffic

ATV Access with Permit



#### **LAND 210**







Roads Closed to Veh