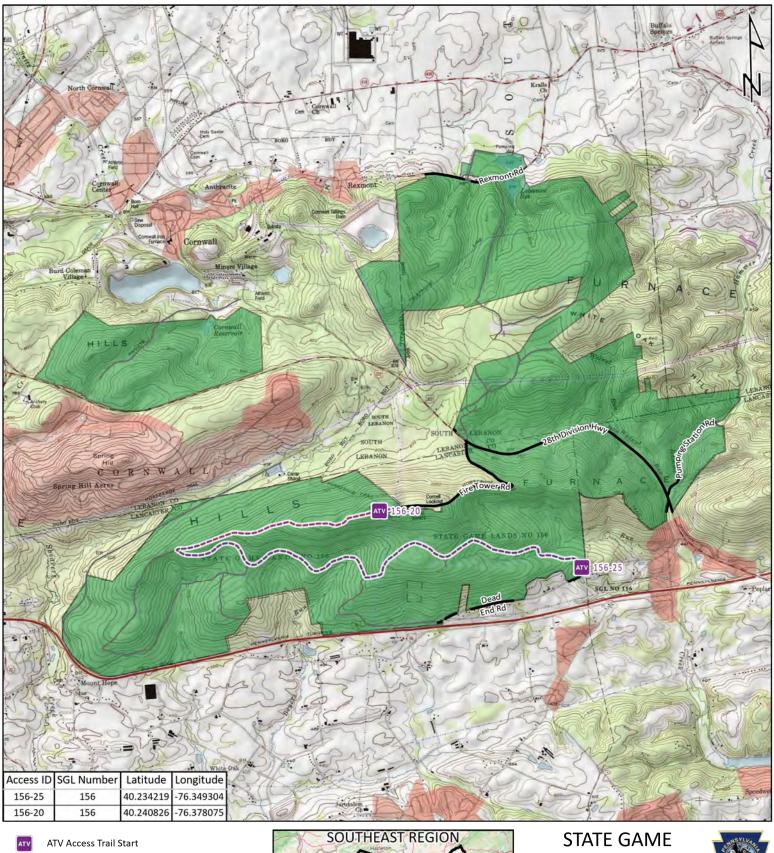

#### **LAND 156**

2,500 5,000 7,500 Feet 1.5

Roads Open to Vehicle Traffic

Roads Seasonally Open to Vehicle Traffic

Roads Closed to Vehicle Traffic

---- ATV Access with Permit