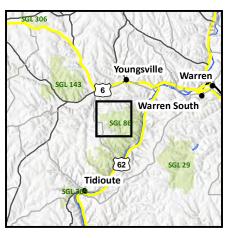

| Erie County10             |
| SGL 244                     | Jefferson County11        |
| Shenango River Reservoir*   | Mercer County12           |

<sup>\*</sup>Shenango River Reservoir is owned and operated by the United States Army Corps of Engineers. The Pennsylvania Game Commission manages approximately 3,000 acres of project land for wildlife purposes. Please check with USACE for any additional ATV regulations in the project area.









#### State Game Lands 24









Gate

Disabled Persons ATV Trail Administrative Road -Closed to Public

**Public Road** 

State Game Lands

## State Game Lands 39









# 0

# Parking Area

Gate

Disabled Persons ATV Trail
Administrative Road Closed to Public

Public Road

State Game Lands

#### State Game Lands 74













Gate

Disabled Persons ATV Trail Administrative Road -Closed to Public

**Public Road** 

State Game Lands

#### State Game Lands 86









## State Game Lands 95











Gate

Disabled Persons ATV Trail Administrative Road -Closed to Public

**Public Road** 

State Game Lands

## State Game Lands 122











Gate

Disabled Persons ATV Trail Administrative Road -Closed to Public

**Public Road** 

State Game Lands

#### State Game Lands 143











Gate

Disabled Persons ATV Trail Administrative Road -Closed to Public

**Public Road** 

State Game Lands

## State Game Lands 151









## State Game Lands 154













Gate

Disabled Persons ATV Trail Administrative Road -Closed to Public

**Public Road** 

State Game Lands

## State Game Lands 244









# Shenango