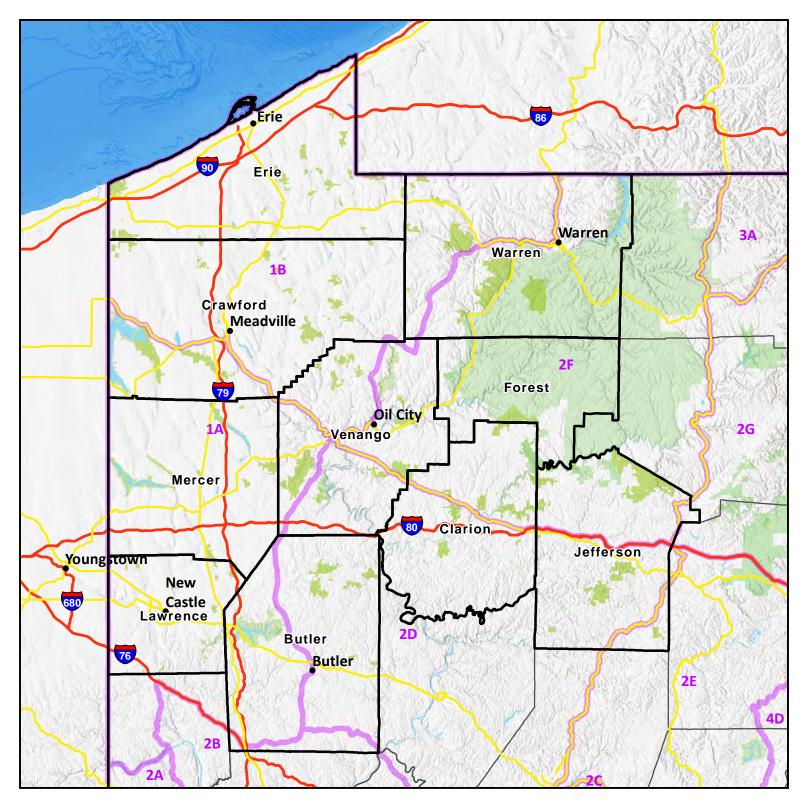

arion/Jefferson County4 |
| SGL 86                      | 5 Warren County           |
| SGL 95                      | Butler County6            |
| SGL 122                     | Crawford County7          |
| SGL 143                     | 8 Warren County           |
| SGL 151                     | 9                         |
| SGL 154                     | Erie County10             |
| SGL 244                     | Jefferson County11        |
| Shenango River Reservoir*   | Mercer County12           |

<sup>\*</sup>Shenango River Reservoir is owned and operated by the United States Army Corps of Engineers. The Pennsylvania Game Commission manages approximately 3,000 acres of project land for wildlife purposes. Please check with USACE for any additional ATV regulations in the project area.









#### State Game Lands 24









Gate

Disabled Persons ATV Trail Administrative Road -Closed to Public

**Public Road** 

State Game Lands

## State Game Lands 39









# 0

# Parking Area

Gate

Disabled Persons ATV Trail
Administrative Road Closed to Public

Public Road

State Game Lands

#### State Game Lands 74













Gate

Disabled Persons ATV Trail Administrative Road -Closed to Public

**Public Road** 

State Game Lands

#### State Game Lands 86









## State Game Lands 95











Gate

Disabled Persons ATV Trail Administrative Road -Closed to Public

**Public Road** 

State Game Lands

## State Game Lands 122











Gate

Disabled Persons ATV Trail Administrative Road -Closed to Public

**Public Road** 

State Game Lands

#### State Game Lands 143