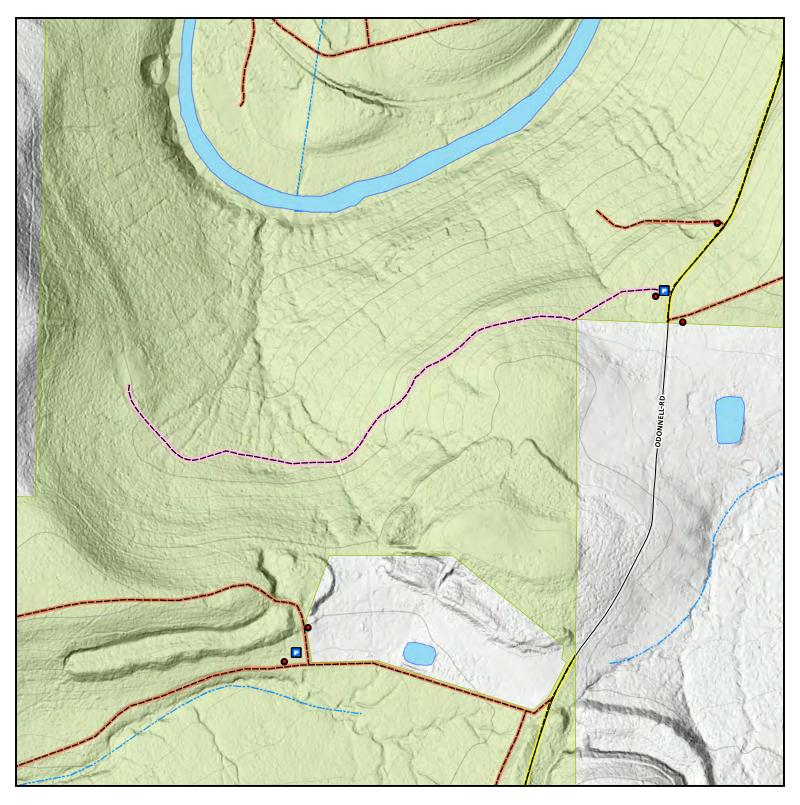

# 0

# Parking Area

Gate

Disabled Persons ATV Trail
Administrative Road Closed to Public

Public Road

State Game Lands

#### State Game Lands 74













Gate

Disabled Persons ATV Trail Administrative Road -Closed to Public

**Public Road** 

State Game Lands

#### State Game Lands 86









## State Game Lands 95











Gate

Disabled Persons ATV Trail Administrative Road -Closed to Public

**Public Road** 

State Game Lands

## State Game Lands 122











Gate

Disabled Persons ATV Trail Administrative Road -Closed to Public

**Public Road** 

State Game Lands

#### State Game Lands 143











Gate

Disabled Persons ATV Trail Administrative Road -Closed to Public

**Public Road** 

State Game Lands

## State Game Lands 151









## State Game Lands 154













Gate

Disabled Persons ATV Trail Administrative Road -Closed to Public

**Public Road** 

State Game Lands

## State Game Lands 244









# Shenango River Reservoir