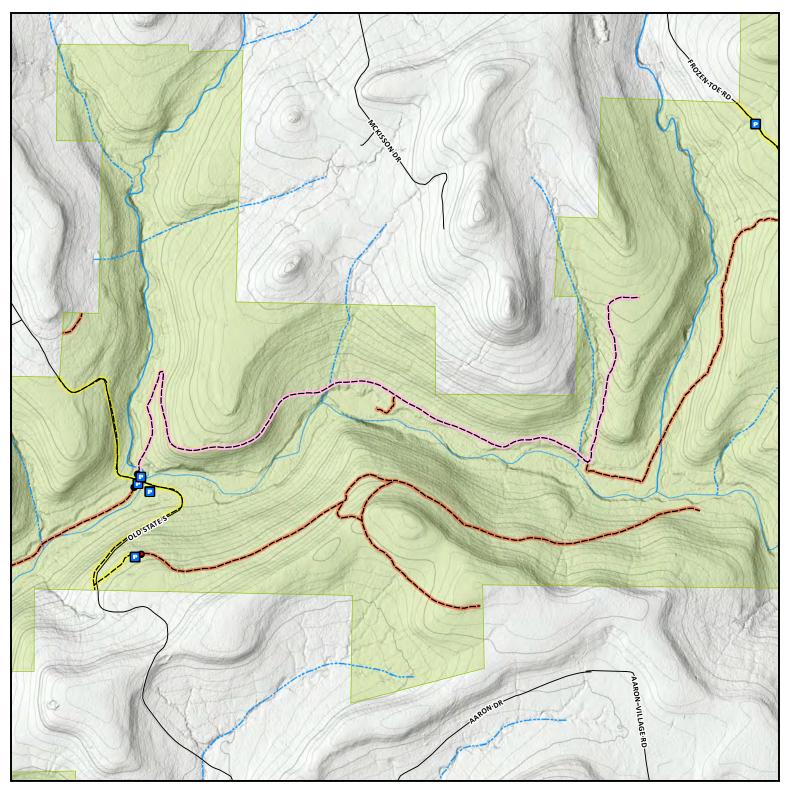

#### State Game Lands 74

Gate

Disabled Persons ATV Trail Administrative Road -Closed to Public

**Public Road** 

State Game Lands