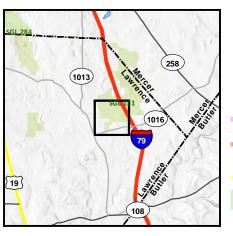

#### State Game Lands 24









Gate

Disabled Persons ATV Trail Administrative Road -Closed to Public

**Public Road** 

State Game Lands

## State Game Lands 39









# 0

# Parking Area

Gate

Disabled Persons ATV Trail
Administrative Road Closed to Public

Public Road

State Game Lands

#### State Game Lands 74













Gate

Disabled Persons ATV Trail Administrative Road -Closed to Public

**Public Road** 

State Game Lands

#### State Game Lands 86









## State Game Lands 95











Gate

Disabled Persons ATV Trail Administrative Road -Closed to Public

**Public Road** 

State Game Lands

## State Game Lands 122











Gate

Disabled Persons ATV Trail Administrative Road -Closed to Public

**Public Road** 

State Game Lands

#### State Game Lands 143











Gate

Disabled Persons ATV Trail Administrative Road -Closed to Public

**Public Road** 

State Game Lands

## State Game Lands 151









## State Game Lands 154













Gate

Disabled Persons ATV Trail Administrative Road -Closed to Public

**Public Road** 

State Game Lands

## State Game Lands 244









# Shenango River Reservoir