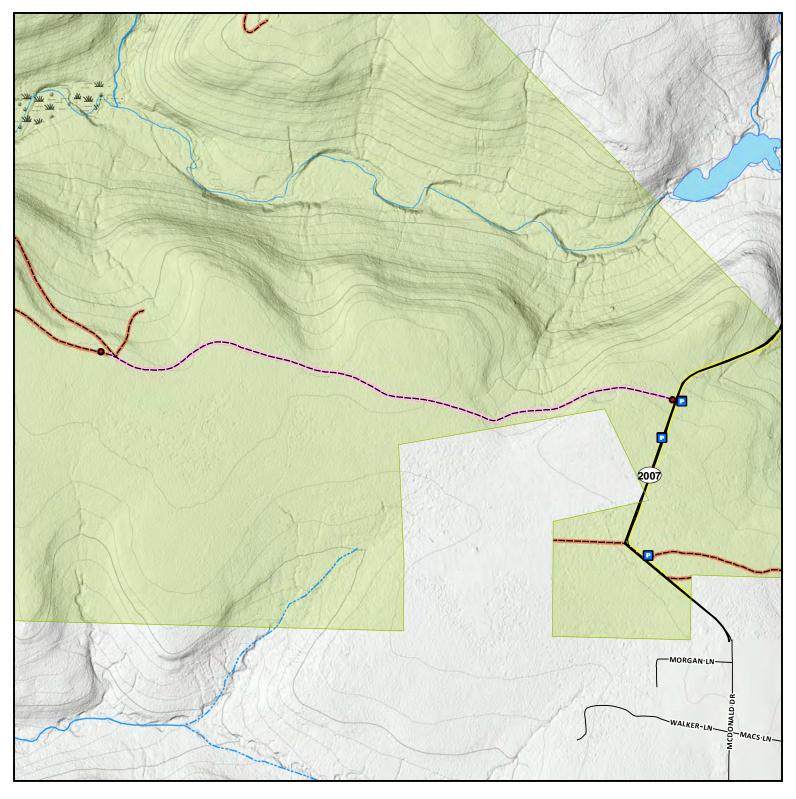

#### State Game Lands 24

Gate

Disabled Persons ATV Trail Administrative Road -Closed to Public

**Public Road** 

State Game Lands