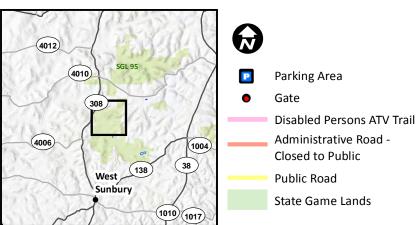

## State Game Lands 95

Gate

Disabled Persons ATV Trail Administrative Road -Closed to Public

**Public Road** 

State Game Lands