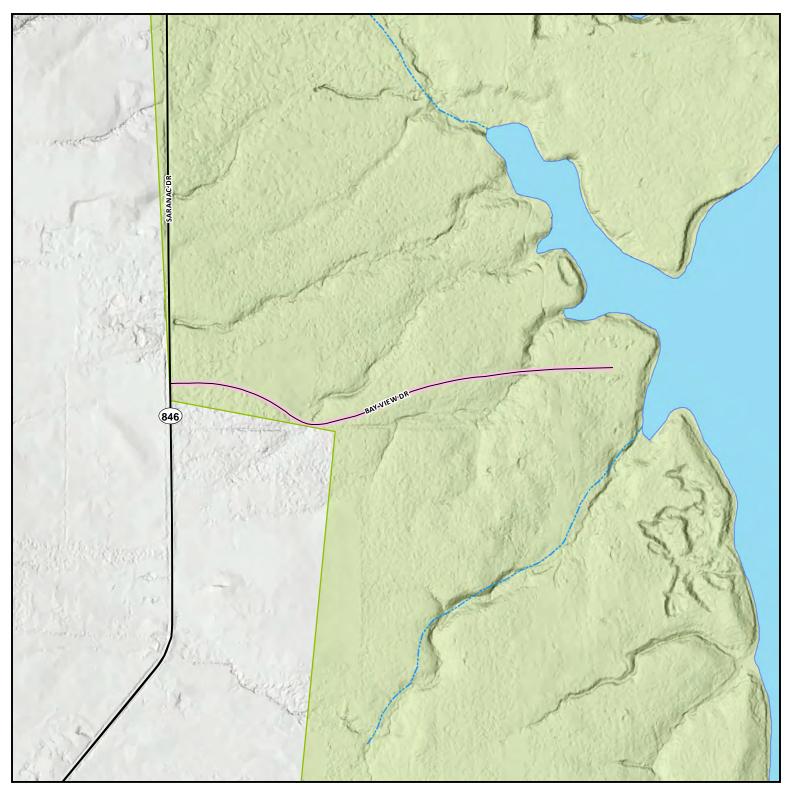

# Shenango River Reservoir

<sup>\*</sup>Shenango River Reservoir is owned and operated by the United States Army Corps of Engineers. The Pennsylvania Game Commission manages approximately 3,000 acres of project land for wildlife purposes. Please check with USACE for any additional ATV regulations in the project area.