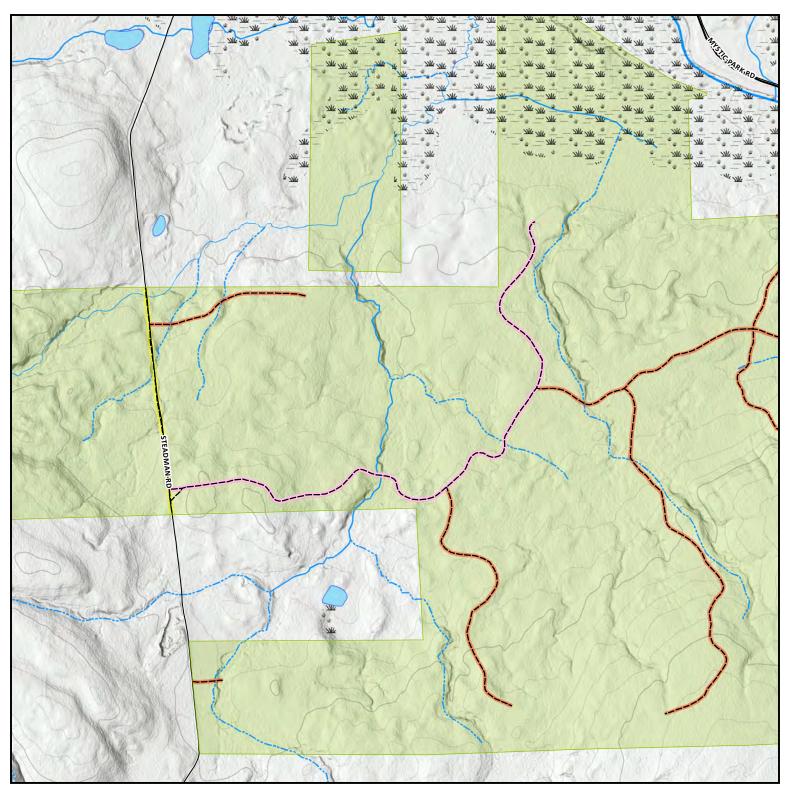

## State Game Lands 122

Gate

Disabled Persons ATV Trail Administrative Road -Closed to Public

**Public Road** 

State Game Lands