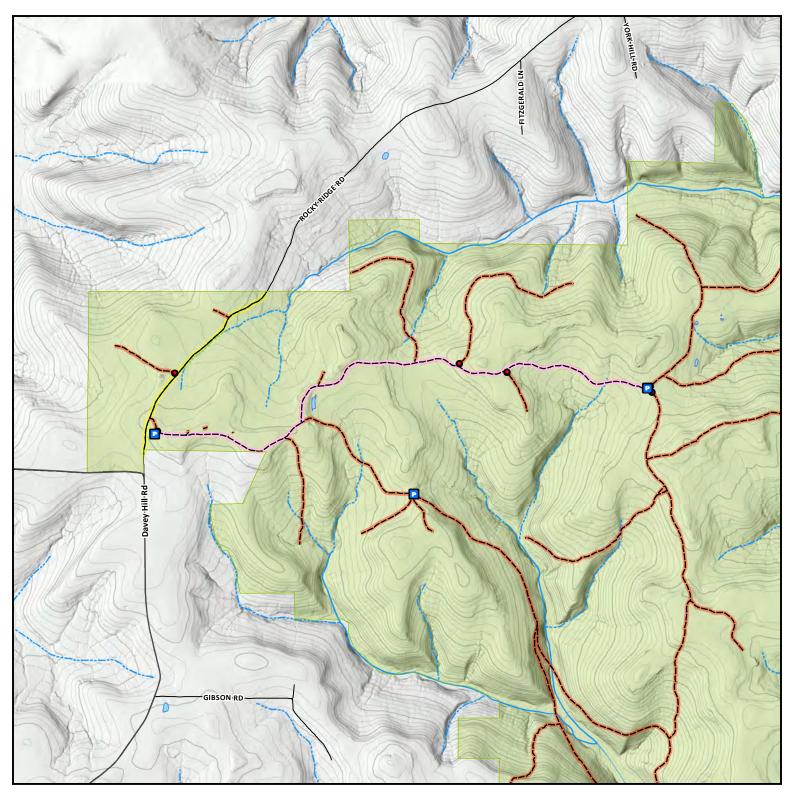

#### State Game Lands 143

Gate

Disabled Persons ATV Trail Administrative Road -Closed to Public

**Public Road** 

State Game Lands