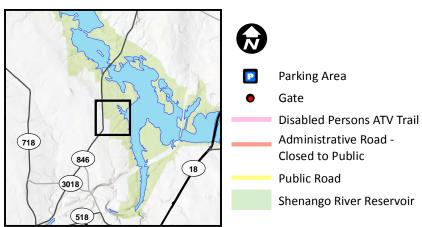

# Shenango River Reservoir

<sup>\*</sup>Shenango River Reservoir is owned and operated by the United States Army Corps of Engineers. The Pennsylvania Game Commission manages approximately 3,000 acres of project land for wildlife purposes. Please check with USACE for any additional ATV regulations in the project area.