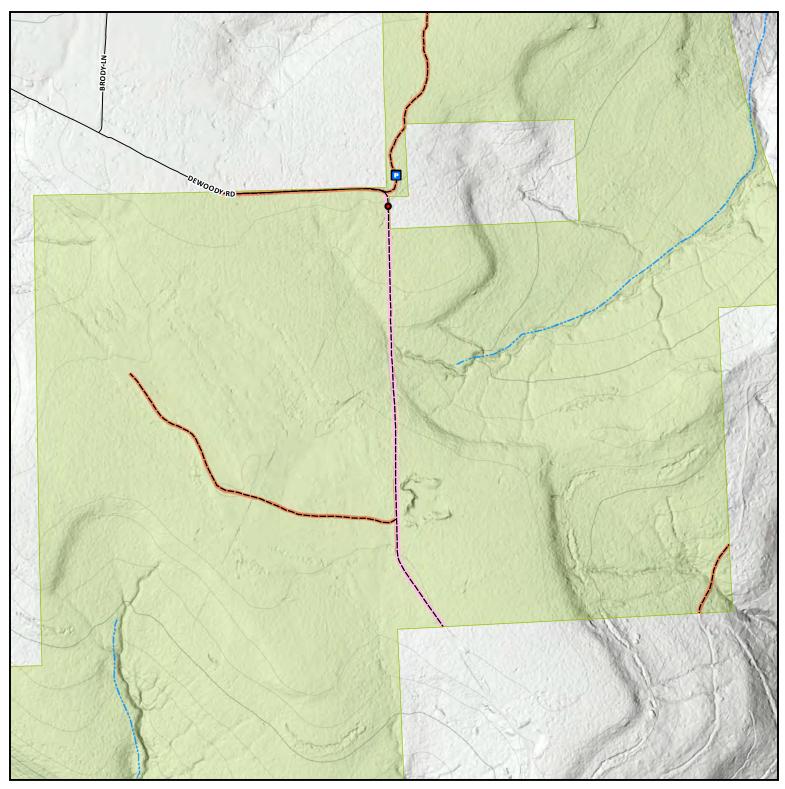

#### State Game Lands 24

Gate

Disabled Persons ATV Trail Administrative Road -Closed to Public

**Public Road** 

State Game Lands