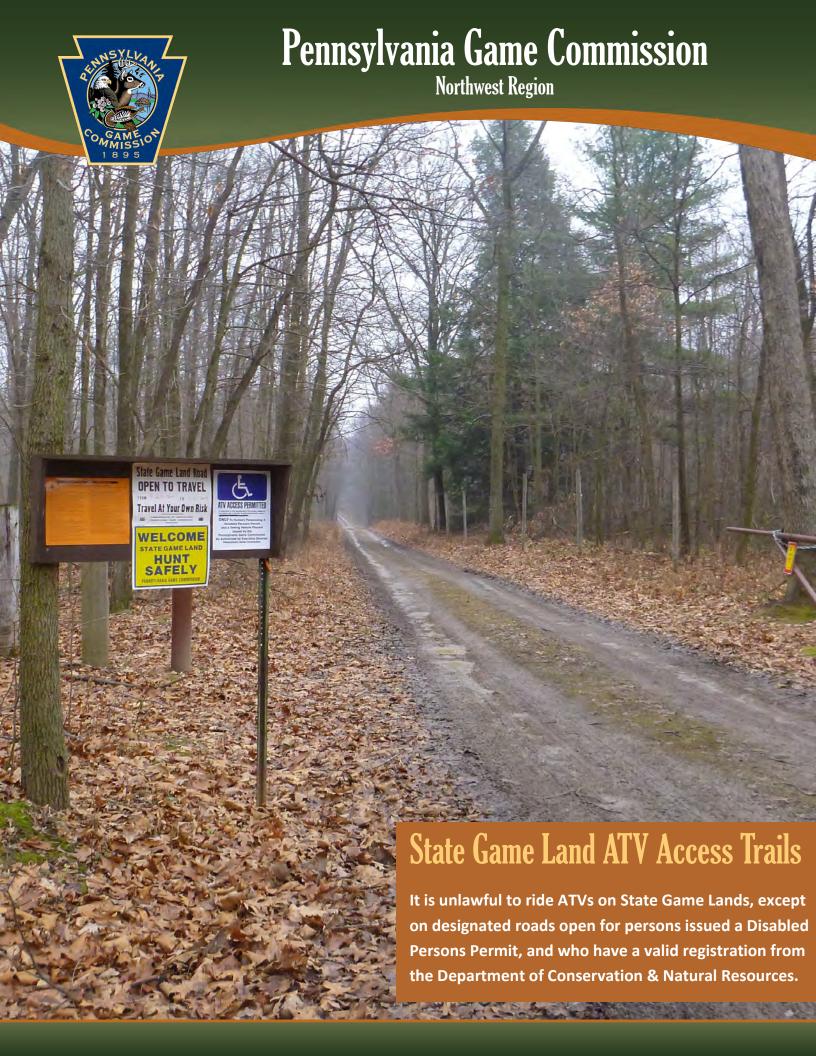

## State Game Land ATV Access Trails — Northwest Region

|                             | <u>Page</u>               |
|-----------------------------|---------------------------|
| Northwest Region Overview M | ap1                       |
| ATV Access Trails           |                           |
| SGL 24                      | Forest County2            |
| SGL 39                      | Venango County3           |
| SGL 74                      | Clarion/Jefferson County4 |
| SGL 86                      | 5 Warren County           |
| SGL 95                      | Butler County6            |
| SGL 122                     | Crawford County7          |
| SGL 143                     | 8 Warren County           |
| SGL 151                     | 9                         |
| SGL 154                     | Erie County10             |
| SGL 244                     | Jefferson County11        |
| Shenango River Reservoir*   | Mercer County12           |