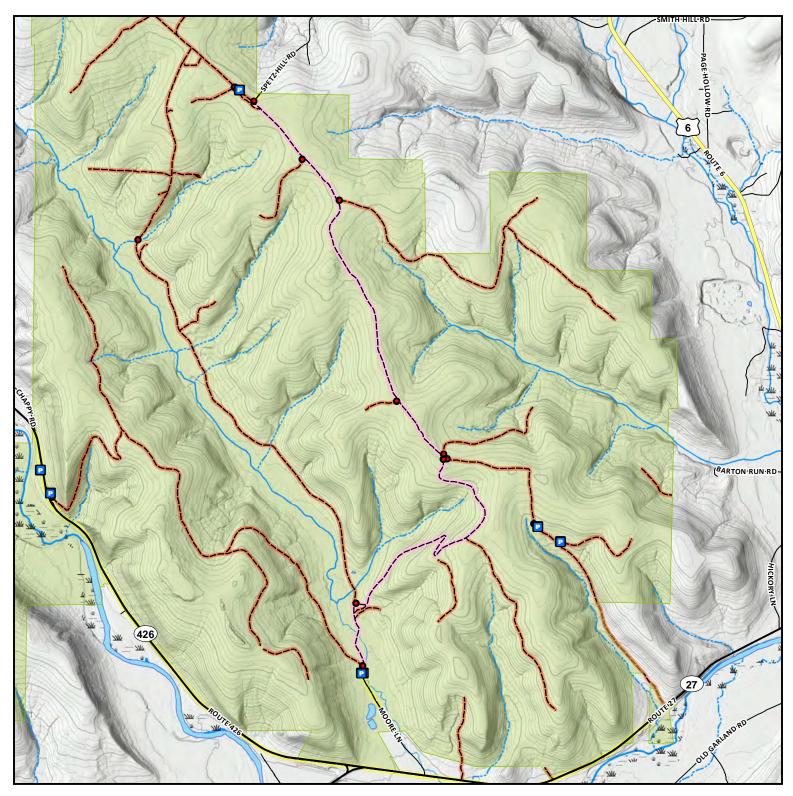

approximately 3,000 acres of project land for wildlife purposes. Please check with USACE for any additional ATV regulations in the project area.









#### State Game Lands 24









Gate

Disabled Persons ATV Trail Administrative Road -Closed to Public

**Public Road** 

State Game Lands

## State Game Lands 39









# 0

# Parking Area

Gate

Disabled Persons ATV Trail
Administrative Road Closed to Public

Public Road

State Game Lands

#### State Game Lands 74













Gate

Disabled Persons ATV Trail Administrative Road -Closed to Public

**Public Road** 

State Game Lands

#### State Game Lands 86









## State Game Lands 95











Gate

Disabled Persons ATV Trail Administrative Road -Closed to Public

**Public Road** 

State Game Lands

## State Game Lands 122











Gate

Disabled Persons ATV Trail Administrative Road -Closed to Public

**Public Road** 

State Game Lands

#### State Game Lands 143











Gate

Disabled Persons ATV Trail Administrative Road -Closed to Public

**Public Road** 

State Game Lands

## State Game Lands 151









## State Game Lands 154













Gate

Disabled Persons ATV Trail Administrative Road -Closed to Public

**Public Road** 

State Game Lands

## State Game Lands 244









# Shenango River Reservoir