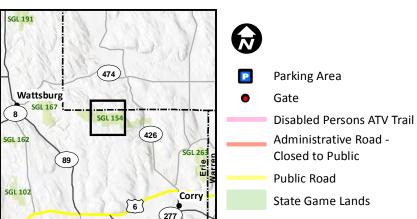

## State Game Lands 154

Gate

Disabled Persons ATV Trail Administrative Road -Closed to Public

**Public Road** 

State Game Lands