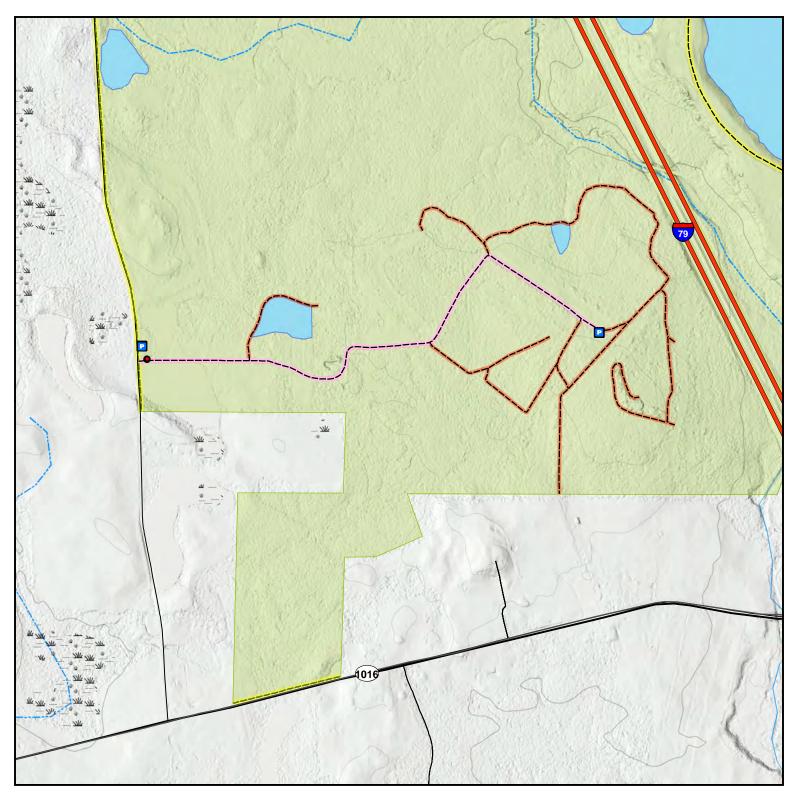

#### State Game Lands 24









Gate

Disabled Persons ATV Trail Administrative Road -Closed to Public

**Public Road** 

State Game Lands

## State Game Lands 39









# 0

# Parking Area

Gate

Disabled Persons ATV Trail
Administrative Road Closed to Public

Public Road

State Game Lands

#### State Game Lands 74













Gate

Disabled Persons ATV Trail Administrative Road -Closed to Public

**Public Road** 

State Game Lands

#### State Game Lands 86









## State Game Lands 95











Gate

Disabled Persons ATV Trail Administrative Road -Closed to Public

**Public Road** 

State Game Lands

## State Game Lands 122











Gate

Disabled Persons ATV Trail Administrative Road -Closed to Public

**Public Road** 

State Game Lands

#### State Game Lands 143











Gate

Disabled Persons ATV Trail Administrative Road -Closed to Public

**Public Road** 

State Game Lands

## State Game Lands 151









## State Game Lands 154













Gate

Disabled Persons ATV Trail Administrative Road -Closed to Public

**Public Road** 

State Game Lands

## State Game Lands 244









# Shenango River Reservoir