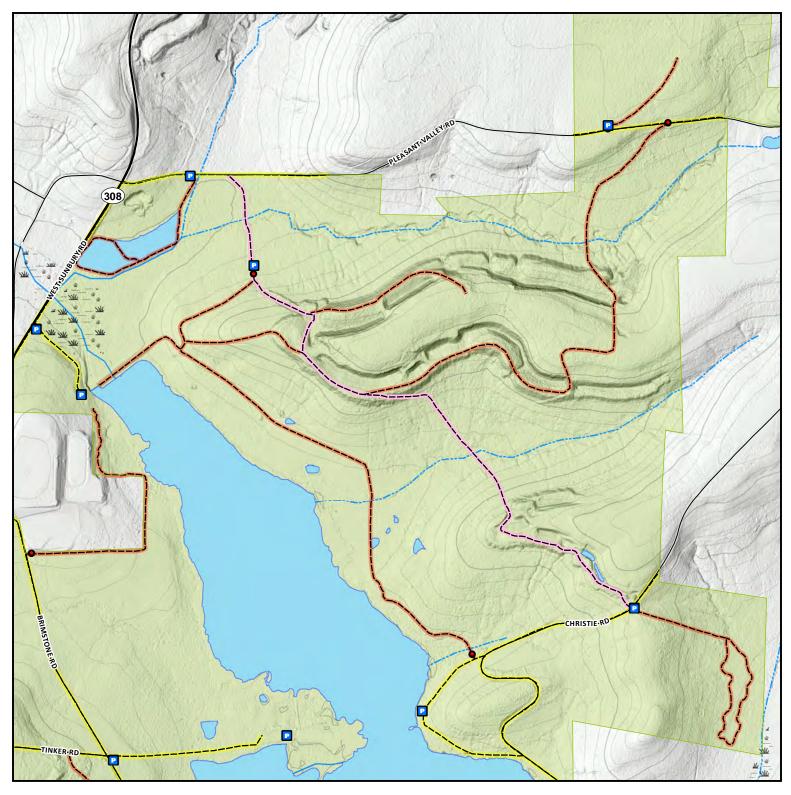

cer County12           |

<sup>\*</sup>Shenango River Reservoir is owned and operated by the United States Army Corps of Engineers. The Pennsylvania Game Commission manages approximately 3,000 acres of project land for wildlife purposes. Please check with USACE for any additional ATV regulations in the project area.









#### State Game Lands 24









Gate

Disabled Persons ATV Trail Administrative Road -Closed to Public

**Public Road** 

State Game Lands

## State Game Lands 39









# 0

# Parking Area

Gate

Disabled Persons ATV Trail
Administrative Road Closed to Public

Public Road

State Game Lands

#### State Game Lands 74













Gate

Disabled Persons ATV Trail Administrative Road -Closed to Public

**Public Road** 

State Game Lands

#### State Game Lands 86









## State Game Lands 95











Gate

Disabled Persons ATV Trail Administrative Road -Closed to Public

**Public Road** 

State Game Lands

## State Game Lands 122











Gate

Disabled Persons ATV Trail Administrative Road -Closed to Public

**Public Road** 

State Game Lands

#### State Game Lands 143











Gate

Disabled Persons ATV Trail Administrative Road -Closed to Public

**Public Road** 

State Game Lands

## State Game Lands 151









## State Game Lands 154













Gate

Disabled Persons ATV Trail Administrative Road -Closed to Public

**Public Road** 

State Game Lands

## State Game Lands 244









# Shenango River Reservoir