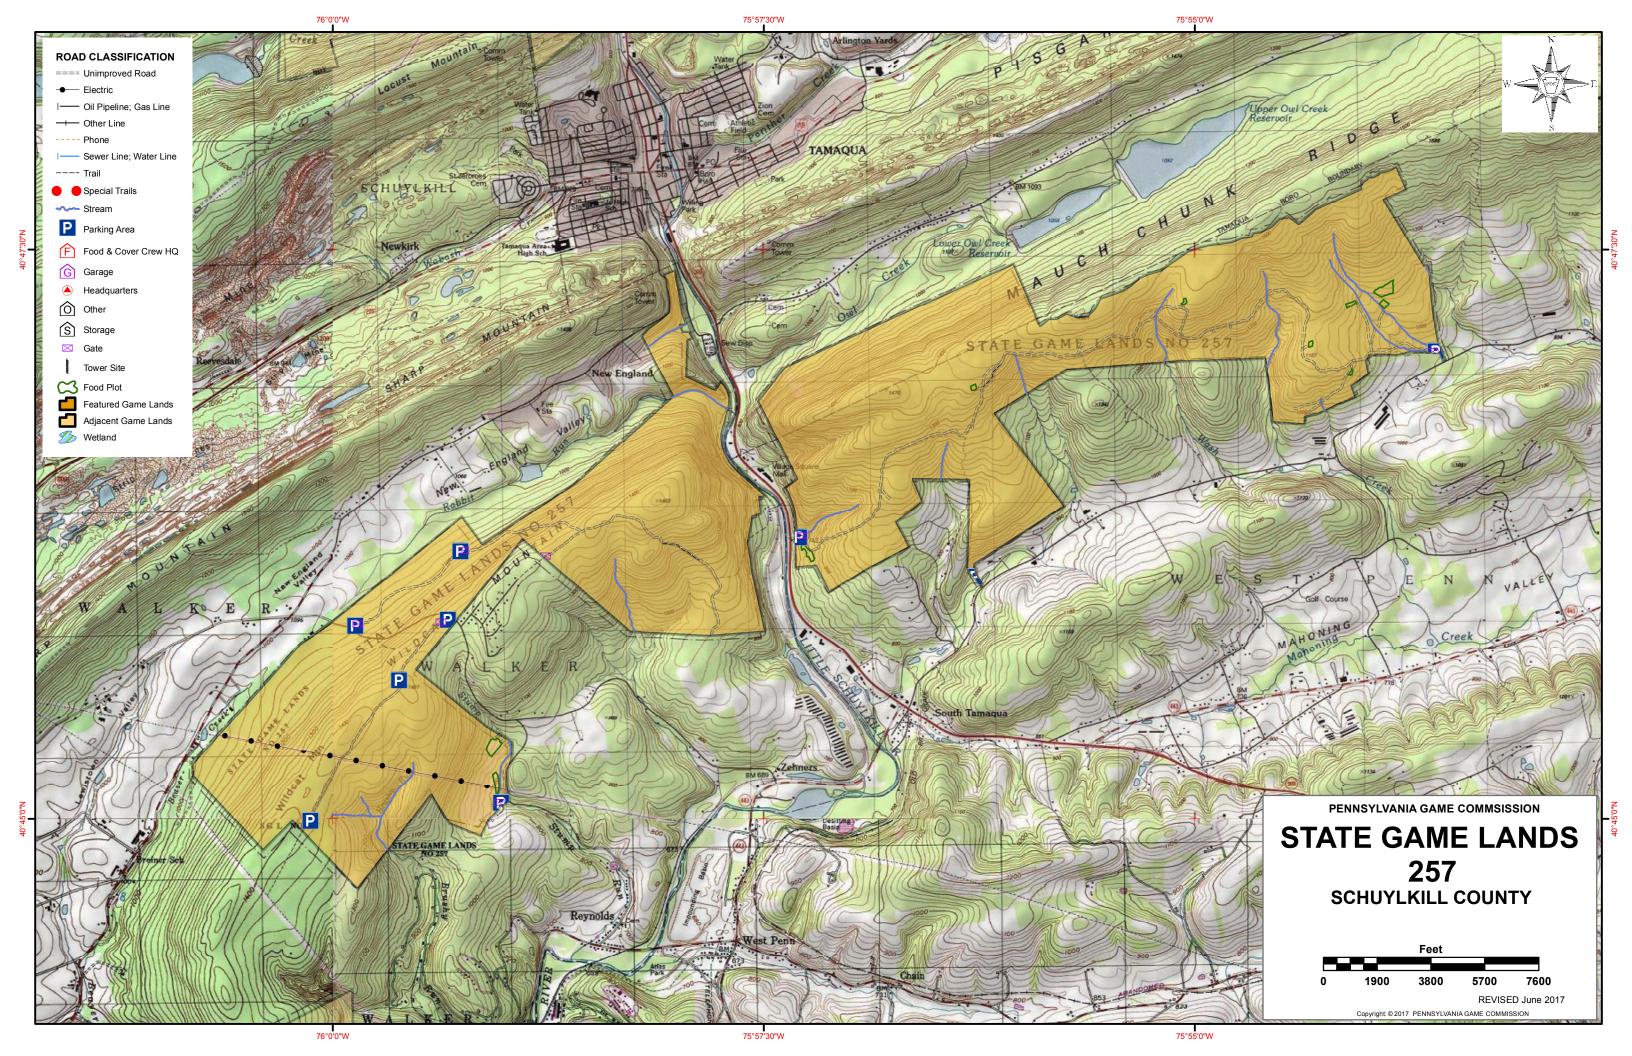

## STATE GAME LANDS No. 257

## SCHUYLKILL COUNTY

State Game Lands No. 257, consists of 3,489 acres, located in Schuylkill County. The terrain is mountainous and wooded. The most principal game species found here are deer, grouse and rabbit.

For benefit of all users, please respect posted rules and regulations. Entry upon posted wildlife refuges and propagation areas is prohibited. Motorized vehicles are prohibited on gated roads and trails; snowmobiles execpted where so designeated and posted.