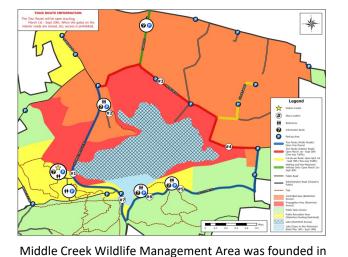

| ecies                                                                                                                                                                                                                                                                                                                                                                                                                                                                                  | Sp               | Su                                          | F                                                                                                       | W                                                       | Hab                                              | Species                                                                                                                                                                                                                                                                                                                                                                                                                                                                               | Sp                                                                                              | Su                              | Fν                                                  | ٧           | Hab                                                                                 | Species Sp                                                                                                                                                                                                                                                                          | Su                                       | ıF                                       | W                      |        |
|----------------------------------------------------------------------------------------------------------------------------------------------------------------------------------------------------------------------------------------------------------------------------------------------------------------------------------------------------------------------------------------------------------------------------------------------------------------------------------------|------------------|---------------------------------------------|---------------------------------------------------------------------------------------------------------|---------------------------------------------------------|--------------------------------------------------|---------------------------------------------------------------------------------------------------------------------------------------------------------------------------------------------------------------------------------------------------------------------------------------------------------------------------------------------------------------------------------------------------------------------------------------------------------------------------------------|-------------------------------------------------------------------------------------------------|---------------------------------|-----------------------------------------------------|-------------|-------------------------------------------------------------------------------------|-------------------------------------------------------------------------------------------------------------------------------------------------------------------------------------------------------------------------------------------------------------------------------------|------------------------------------------|------------------------------------------|------------------------|--------|
| Semipalmated Sandpiper                                                                                                                                                                                                                                                                                                                                                                                                                                                                 |                  | ı                                           | О                                                                                                       | 1_                                                      | W                                                | Caprimulgiformes: Goatsuckers                                                                                                                                                                                                                                                                                                                                                                                                                                                         |                                                                                                 |                                 |                                                     |             |                                                                                     |                                                                                                                                                                                                                                                                                     |                                          |                                          |                        |        |
| Western Sandpiper                                                                                                                                                                                                                                                                                                                                                                                                                                                                      |                  | R                                           |                                                                                                         | -                                                       | W                                                | Common Nighthawk                                                                                                                                                                                                                                                                                                                                                                                                                                                                      | R                                                                                               |                                 | 0                                                   | _           | Α                                                                                   | Eastern Kingbird+ —                                                                                                                                                                                                                                                                 | С                                        | _                                        | <u> </u>               | -      |
| Least Sandpiper                                                                                                                                                                                                                                                                                                                                                                                                                                                                        |                  | С                                           | +                                                                                                       | _                                                       | W                                                | Eastern Whip-poor-will+                                                                                                                                                                                                                                                                                                                                                                                                                                                               | _                                                                                               | R                               | _                                                   | _           | F                                                                                   | White-eyed Vireo+ O                                                                                                                                                                                                                                                                 | I                                        | 0                                        |                        | -      |
| White-rumped Sandpiper                                                                                                                                                                                                                                                                                                                                                                                                                                                                 |                  |                                             | +                                                                                                       |                                                         | W                                                | Apodiformes: Swifts and Humm                                                                                                                                                                                                                                                                                                                                                                                                                                                          | ingbird                                                                                         | ls                              |                                                     |             |                                                                                     | Blue-headed Vireo O                                                                                                                                                                                                                                                                 | ı                                        | 0                                        |                        | -      |
| 1 1                                                                                                                                                                                                                                                                                                                                                                                                                                                                                    | -                | R                                           | +                                                                                                       | -                                                       |                                                  | Chimney Swift                                                                                                                                                                                                                                                                                                                                                                                                                                                                         | 1                                                                                               | Ι                               | О                                                   | _           | Α                                                                                   | Yellow-throated Vireo+                                                                                                                                                                                                                                                              | I                                        | - 1                                      | -                      | -      |
| Sanderling                                                                                                                                                                                                                                                                                                                                                                                                                                                                             | -                | R                                           | R                                                                                                       | -                                                       | W                                                | Ruby-throated Hummingbird-                                                                                                                                                                                                                                                                                                                                                                                                                                                            | R                                                                                               | С                               | R                                                   | _           | AG                                                                                  | Warbling Vireo+ R                                                                                                                                                                                                                                                                   | 0                                        | О                                        | _                      | -      |
| Pectoral Sandpiper                                                                                                                                                                                                                                                                                                                                                                                                                                                                     |                  | 0                                           | 0                                                                                                       | -                                                       | W                                                | •                                                                                                                                                                                                                                                                                                                                                                                                                                                                                     |                                                                                                 |                                 |                                                     |             |                                                                                     | Philadelphia Vireo —                                                                                                                                                                                                                                                                | R                                        | R                                        | _                      | -      |
| Stilt Sandpiper                                                                                                                                                                                                                                                                                                                                                                                                                                                                        | _                | R                                           | R                                                                                                       | _                                                       | W                                                | Coraciiformes: Kingfishers                                                                                                                                                                                                                                                                                                                                                                                                                                                            |                                                                                                 |                                 |                                                     |             |                                                                                     | Red-eyed Vireo+ C                                                                                                                                                                                                                                                                   | С                                        | 1                                        | _                      | _      |
| Short-billed Dowitcher                                                                                                                                                                                                                                                                                                                                                                                                                                                                 | _                | 0                                           | О                                                                                                       | -                                                       | W                                                | Belted Kingfisher+                                                                                                                                                                                                                                                                                                                                                                                                                                                                    | С                                                                                               | С                               | С                                                   | С           | WA                                                                                  | Northern Shrike R                                                                                                                                                                                                                                                                   |                                          |                                          | R                      | ,      |
| Wilson's Snipe                                                                                                                                                                                                                                                                                                                                                                                                                                                                         | 1                | R                                           | 0                                                                                                       | 0                                                       | W                                                | Piciformes: Woodpeckers                                                                                                                                                                                                                                                                                                                                                                                                                                                               |                                                                                                 |                                 |                                                     |             |                                                                                     |                                                                                                                                                                                                                                                                                     | _                                        |                                          |                        |        |
| American Woodcock+                                                                                                                                                                                                                                                                                                                                                                                                                                                                     | 1                | R                                           |                                                                                                         | 0                                                       | W                                                | Yellow-bellied Sapsucker                                                                                                                                                                                                                                                                                                                                                                                                                                                              | ı                                                                                               | _                               | 0                                                   | 1           | F                                                                                   | Blue Jay+ C                                                                                                                                                                                                                                                                         | С                                        | С                                        | С                      |        |
|                                                                                                                                                                                                                                                                                                                                                                                                                                                                                        | '                |                                             |                                                                                                         |                                                         | - 11                                             | Red-headed Woodpecker+                                                                                                                                                                                                                                                                                                                                                                                                                                                                | R                                                                                               | R                               | R                                                   | R           | -                                                                                   | Common Raven O                                                                                                                                                                                                                                                                      | 0                                        | 0                                        | 0                      | )      |
| Bonaparte's Gull                                                                                                                                                                                                                                                                                                                                                                                                                                                                       | 0                | _                                           | <del>  -</del>                                                                                          | R                                                       | W                                                |                                                                                                                                                                                                                                                                                                                                                                                                                                                                                       |                                                                                                 |                                 |                                                     |             | Г                                                                                   | American Crow+ C                                                                                                                                                                                                                                                                    | С                                        | С                                        | С                      |        |
| Ring-billed Gull                                                                                                                                                                                                                                                                                                                                                                                                                                                                       | С                | ı                                           |                                                                                                         | С                                                       | W                                                | Red-bellied Woodpecker+                                                                                                                                                                                                                                                                                                                                                                                                                                                               | С                                                                                               | С                               | С                                                   | С           | F                                                                                   | Fish Crow+ C                                                                                                                                                                                                                                                                        | С                                        | С                                        | - 1                    |        |
| Herring Gull                                                                                                                                                                                                                                                                                                                                                                                                                                                                           | I                | _                                           | 0                                                                                                       | I                                                       | W                                                | Downy Woodpecker+                                                                                                                                                                                                                                                                                                                                                                                                                                                                     | С                                                                                               | С                               | С                                                   | С           | F                                                                                   | Horned Lark O                                                                                                                                                                                                                                                                       | О                                        | R                                        | 0                      | )      |
| Great Black-backed Gull                                                                                                                                                                                                                                                                                                                                                                                                                                                                | R                | -                                           | -                                                                                                       | R                                                       | W                                                | Hairy Woodpecker+                                                                                                                                                                                                                                                                                                                                                                                                                                                                     | I                                                                                               | Ι                               | ı                                                   | I           | F                                                                                   | Barn Swallow+ R                                                                                                                                                                                                                                                                     | С                                        | С                                        | +_                     | _      |
| Caspian Tern                                                                                                                                                                                                                                                                                                                                                                                                                                                                           | 0                | ı                                           | О                                                                                                       | -                                                       | W                                                | Northern Flicker+                                                                                                                                                                                                                                                                                                                                                                                                                                                                     | С                                                                                               | С                               | С                                                   | С           | F                                                                                   | aus a H                                                                                                                                                                                                                                                                             | R                                        | R                                        |                        |        |
| Common Tern                                                                                                                                                                                                                                                                                                                                                                                                                                                                            | 0                | R                                           | _                                                                                                       | _                                                       | W                                                | Pileated Woodpecker+                                                                                                                                                                                                                                                                                                                                                                                                                                                                  | 1                                                                                               | Ι                               | ı                                                   | ı           | F                                                                                   |                                                                                                                                                                                                                                                                                     | +                                        |                                          |                        | _      |
| Forster's Tern                                                                                                                                                                                                                                                                                                                                                                                                                                                                         | R                | R                                           |                                                                                                         | _                                                       | W                                                |                                                                                                                                                                                                                                                                                                                                                                                                                                                                                       |                                                                                                 |                                 |                                                     |             |                                                                                     | Tree Swallow+ O                                                                                                                                                                                                                                                                     | С                                        | С                                        | -                      | -      |
| lumbiformes: Doves and Pig                                                                                                                                                                                                                                                                                                                                                                                                                                                             |                  | IX.                                         |                                                                                                         |                                                         | VV                                               | Falconiformes: Falcons                                                                                                                                                                                                                                                                                                                                                                                                                                                                |                                                                                                 |                                 |                                                     |             |                                                                                     | Northern Rough-winged Swallow O                                                                                                                                                                                                                                                     | ı                                        | I                                        | _                      | -      |
| Rock Pigeon+*                                                                                                                                                                                                                                                                                                                                                                                                                                                                          |                  | ı                                           | 1                                                                                                       | ı                                                       | AGR                                              | Peregrine Falcon                                                                                                                                                                                                                                                                                                                                                                                                                                                                      | 0                                                                                               | 0                               | 0                                                   | 0           | WA                                                                                  | Bank Swallow —                                                                                                                                                                                                                                                                      | 0                                        | 0                                        | -                      | -      |
| Mourning Dove+                                                                                                                                                                                                                                                                                                                                                                                                                                                                         |                  |                                             |                                                                                                         |                                                         |                                                  | American Kestrel+                                                                                                                                                                                                                                                                                                                                                                                                                                                                     | I                                                                                               | I                               | ı                                                   | T           | AG                                                                                  | Purple Martin+ O                                                                                                                                                                                                                                                                    | 1                                        | О                                        | _                      | -      |
| Widuming Dove+                                                                                                                                                                                                                                                                                                                                                                                                                                                                         | С                | С                                           | С                                                                                                       | С                                                       | AGR                                              | Merlin                                                                                                                                                                                                                                                                                                                                                                                                                                                                                | О                                                                                               | _                               | О                                                   | 0           | AG                                                                                  | Black-capped Chickadee+                                                                                                                                                                                                                                                             | R                                        | R                                        | ı                      |        |
| uculiformes: Cuckoos                                                                                                                                                                                                                                                                                                                                                                                                                                                                   |                  |                                             |                                                                                                         |                                                         |                                                  | D 11 D1 I                                                                                                                                                                                                                                                                                                                                                                                                                                                                             | '                                                                                               |                                 |                                                     |             |                                                                                     | · ·                                                                                                                                                                                                                                                                                 | +                                        | +                                        | _                      |        |
| Yellow-billed Cuckoo+                                                                                                                                                                                                                                                                                                                                                                                                                                                                  | 0                | ı                                           | ı                                                                                                       | -                                                       | F                                                | Passeriformes: Perching Birds                                                                                                                                                                                                                                                                                                                                                                                                                                                         |                                                                                                 |                                 |                                                     |             |                                                                                     |                                                                                                                                                                                                                                                                                     | С                                        | С                                        |                        |        |
| Black-billed Cuckoo+                                                                                                                                                                                                                                                                                                                                                                                                                                                                   | 0                | 0                                           | О                                                                                                       | _                                                       | F                                                | Olive-sided flycatcher                                                                                                                                                                                                                                                                                                                                                                                                                                                                |                                                                                                 | R                               | _                                                   | _           | F                                                                                   | Tufted Titmouse+ C                                                                                                                                                                                                                                                                  | С                                        | С                                        | С                      | -      |
|                                                                                                                                                                                                                                                                                                                                                                                                                                                                                        |                  |                                             |                                                                                                         |                                                         |                                                  | Eastern Wood-Peewee+                                                                                                                                                                                                                                                                                                                                                                                                                                                                  | _                                                                                               | С                               | ı                                                   | _           | F                                                                                   | White-breasted Nuthatch+ C                                                                                                                                                                                                                                                          | С                                        | С                                        | С                      | •      |
| rigiformes: Owls  Barn Owl+                                                                                                                                                                                                                                                                                                                                                                                                                                                            | В                | R                                           | R                                                                                                       | R                                                       | AG                                               | Acadian Flycatcher+                                                                                                                                                                                                                                                                                                                                                                                                                                                                   | _                                                                                               | ı                               | ı                                                   | _           | F                                                                                   | Red-breasted Nuthatch+ R                                                                                                                                                                                                                                                            | -                                        | R                                        | 0                      | )      |
|                                                                                                                                                                                                                                                                                                                                                                                                                                                                                        | R                | N                                           |                                                                                                         |                                                         |                                                  | Yellow-bellied Flycatcher                                                                                                                                                                                                                                                                                                                                                                                                                                                             | _                                                                                               | R                               | _                                                   | _           | F                                                                                   | Brown Creeper I                                                                                                                                                                                                                                                                     | _                                        | ı                                        | ı                      |        |
| Long-eared Owl+                                                                                                                                                                                                                                                                                                                                                                                                                                                                        | R                | _                                           |                                                                                                         | R                                                       | AF                                               | Willow Flycatcher+                                                                                                                                                                                                                                                                                                                                                                                                                                                                    | _                                                                                               | ı                               | ı                                                   | _           | F                                                                                   | Carolina Wren+ C                                                                                                                                                                                                                                                                    | С                                        | С                                        | С                      |        |
| Short-eared Owl                                                                                                                                                                                                                                                                                                                                                                                                                                                                        | 0                | _                                           | -                                                                                                       | 0                                                       | AG                                               |                                                                                                                                                                                                                                                                                                                                                                                                                                                                                       |                                                                                                 | '                               | '                                                   |             | '                                                                                   |                                                                                                                                                                                                                                                                                     |                                          |                                          |                        | _      |
| Great Horned Owl+                                                                                                                                                                                                                                                                                                                                                                                                                                                                      | 1                | ı                                           | 1                                                                                                       | 1                                                       | AGF                                              | Alder Flycatcher+                                                                                                                                                                                                                                                                                                                                                                                                                                                                     | _                                                                                               | 0                               | _                                                   | _           | G                                                                                   | Sedge Wren+ —                                                                                                                                                                                                                                                                       | R                                        | R                                        |                        | _      |
| Barred Owl                                                                                                                                                                                                                                                                                                                                                                                                                                                                             | R                | R                                           | R                                                                                                       | R                                                       | AF                                               | Least Flycatcher                                                                                                                                                                                                                                                                                                                                                                                                                                                                      | -                                                                                               | R                               | _                                                   | _           | F                                                                                   | Marsh Wren —                                                                                                                                                                                                                                                                        | R                                        | R                                        |                        | _      |
| Eastern Screech Owl+                                                                                                                                                                                                                                                                                                                                                                                                                                                                   | ı                | 1                                           | 1                                                                                                       | 1                                                       | AF                                               | Eastern Phoebe+                                                                                                                                                                                                                                                                                                                                                                                                                                                                       | R                                                                                               | С                               | С                                                   | R           | GF                                                                                  | Winter Wren R                                                                                                                                                                                                                                                                       | -                                        | R                                        | 0                      | )      |
| Northern Saw-whet Owl                                                                                                                                                                                                                                                                                                                                                                                                                                                                  | R                | <u> </u>                                    | R                                                                                                       | R                                                       | F                                                | Great Crested Flycatcher+                                                                                                                                                                                                                                                                                                                                                                                                                                                             | _                                                                                               | С                               | С                                                   | _           | F                                                                                   | House Wren+                                                                                                                                                                                                                                                                         | С                                        | С                                        | _                      | _      |
| sseriformes: Perching Birds                                                                                                                                                                                                                                                                                                                                                                                                                                                            | Sp               | Su                                          | ı F                                                                                                     | W                                                       | Hab                                              | Species                                                                                                                                                                                                                                                                                                                                                                                                                                                                               | Sp S                                                                                            | iu F                            | · V                                                 | <b>V</b>    | Hab                                                                                 | Species S                                                                                                                                                                                                                                                                           | Sp S                                     | Su F                                     | - W                    | ٧      |
| European Starling+*                                                                                                                                                                                                                                                                                                                                                                                                                                                                    | С                | С                                           | С                                                                                                       | С                                                       | R                                                | Common Yellowthroat+                                                                                                                                                                                                                                                                                                                                                                                                                                                                  | С                                                                                               | С                               | С                                                   | _           | GF                                                                                  | White-throated Sparrow (                                                                                                                                                                                                                                                            | C -                                      | - (                                      | СС                     | :      |
| Blue-gray Gnatcatcher+                                                                                                                                                                                                                                                                                                                                                                                                                                                                 | 0                |                                             |                                                                                                         |                                                         | F                                                | Hooded Warbler+                                                                                                                                                                                                                                                                                                                                                                                                                                                                       | 0                                                                                               | R                               | R                                                   | _           | F                                                                                   | Scarlet Tanager+ C                                                                                                                                                                                                                                                                  | - (                                      |                                          |                        | _      |
|                                                                                                                                                                                                                                                                                                                                                                                                                                                                                        |                  |                                             | ()                                                                                                      | _                                                       |                                                  |                                                                                                                                                                                                                                                                                                                                                                                                                                                                                       |                                                                                                 |                                 |                                                     |             | F                                                                                   |                                                                                                                                                                                                                                                                                     |                                          |                                          |                        |        |
| Golden-crowned Kinglet                                                                                                                                                                                                                                                                                                                                                                                                                                                                 | 1                | <u>'</u>                                    | 0                                                                                                       | _                                                       | г<br>                                            | American Redstart+                                                                                                                                                                                                                                                                                                                                                                                                                                                                    | I                                                                                               | 0                               | 0                                                   | -           | Г.                                                                                  | Northern caraman                                                                                                                                                                                                                                                                    | _                                        |                                          | ·                      |        |
| Golden-crowned Kinglet                                                                                                                                                                                                                                                                                                                                                                                                                                                                 | 1                | _                                           |                                                                                                         | С                                                       | F                                                | American Redstart+  Cerulean Warbler+                                                                                                                                                                                                                                                                                                                                                                                                                                                 | l<br>R                                                                                          | O<br>R                          | O<br>R                                              | <u> </u>    | F                                                                                   | Base hypertad Cycehooly                                                                                                                                                                                                                                                             | C (                                      | C (                                      | СС                     | :      |
| Ruby-crowned Kinglet                                                                                                                                                                                                                                                                                                                                                                                                                                                                   | 1                | _<br>_<br>_                                 | 0                                                                                                       |                                                         | F                                                |                                                                                                                                                                                                                                                                                                                                                                                                                                                                                       | +                                                                                               |                                 |                                                     | _<br>_<br>_ | F                                                                                   | Rose-breasted Grosbeak+ (                                                                                                                                                                                                                                                           |                                          |                                          | C C                    | ;<br>- |
|                                                                                                                                                                                                                                                                                                                                                                                                                                                                                        |                  | -<br>-                                      |                                                                                                         | С                                                       | F                                                | Cerulean Warbler+                                                                                                                                                                                                                                                                                                                                                                                                                                                                     | R                                                                                               | R                               | R<br>O                                              |             | F<br>F                                                                              | Rose-breasted Grosbeak+ C Indigo Bunting+ C                                                                                                                                                                                                                                         |                                          | C (                                      | C C                    | -      |
| Ruby-crowned Kinglet                                                                                                                                                                                                                                                                                                                                                                                                                                                                   |                  | -<br>-<br>1                                 | 0                                                                                                       | С                                                       | F                                                | Cerulean Warbler+  Northern Parula  Black-throated Blue Warbler                                                                                                                                                                                                                                                                                                                                                                                                                       | R I                                                                                             | R<br>O                          | R<br>O<br>O                                         | _           | F<br>F<br>F                                                                         |                                                                                                                                                                                                                                                                                     |                                          |                                          | c c                    | -      |
| Ruby-crowned Kinglet Wood Thrush+                                                                                                                                                                                                                                                                                                                                                                                                                                                      |                  | -<br>-<br>1                                 | 0<br>1<br>0                                                                                             | С                                                       | F<br>F                                           | Cerulean Warbler+  Northern Parula  Black-throated Blue Warbler  Magnolia Warbler                                                                                                                                                                                                                                                                                                                                                                                                     | R I O O                                                                                         | R<br>O<br>R                     | R<br>O<br>O                                         | _<br>_<br>_ | F<br>F<br>F                                                                         | Indigo Bunting+ C Blue Grosbeak I                                                                                                                                                                                                                                                   |                                          |                                          | ı –<br>ı –             |        |
| Ruby-crowned Kinglet  Wood Thrush+  Veery+  Swainson's Thrush                                                                                                                                                                                                                                                                                                                                                                                                                          | I<br>I<br>I<br>R | -<br>-<br>1                                 | O I O O R                                                                                               | C O — — — —                                             | F<br>F<br>F<br>F                                 | Cerulean Warbler+  Northern Parula  Black-throated Blue Warbler  Magnolia Warbler  Blackburnian Warbler                                                                                                                                                                                                                                                                                                                                                                               | R I O O I                                                                                       | R O R —                         | R O O O O                                           | _<br>_<br>_ | F<br>F<br>F<br>F                                                                    | Indigo Bunting+ C  Blue Grosbeak I  Dickcissel+ F                                                                                                                                                                                                                                   |                                          | C (C   C   C   C   C   C   C   C   C   C | -<br>  -<br>  -<br>  - | -      |
| Ruby-crowned Kinglet  Wood Thrush+  Veery+  Swainson's Thrush  Hermit Thrush                                                                                                                                                                                                                                                                                                                                                                                                           | I                | -<br>-<br>1<br>-                            | O I O O R O O                                                                                           | С                                                       | F<br>F<br>F<br>F                                 | Cerulean Warbler+  Northern Parula  Black-throated Blue Warbler  Magnolia Warbler  Blackburnian Warbler  Blackpoll Warbler                                                                                                                                                                                                                                                                                                                                                            | R I O O I O O                                                                                   | R O R — —                       | R<br>O<br>O                                         | _<br>_<br>_ | F<br>F<br>F<br>F                                                                    | Indigo Bunting+ C  Blue Grosbeak I  Dickcissel+ R  Rusty Blackbird C                                                                                                                                                                                                                | C (C |                                          | -   -   -   -          | -      |
| Ruby-crowned Kinglet  Wood Thrush+  Veery+  Swainson's Thrush  Hermit Thrush  Gray-cheeked Thrush                                                                                                                                                                                                                                                                                                                                                                                      | I                | -<br>  1<br>  -<br>  -                      | O I O O R R                                                                                             | C O — — — O —                                           | F<br>F<br>F<br>F<br>F                            | Cerulean Warbler+  Northern Parula  Black-throated Blue Warbler  Magnolia Warbler  Blackburnian Warbler  Blackpoll Warbler  Bay-breasted Warbler                                                                                                                                                                                                                                                                                                                                      | R I O O I I                                                                                     | R O R — — R                     | R O O O O                                           | _<br>_<br>_ | F<br>F<br>F<br>F<br>F                                                               | Indigo Bunting+ C  Blue Grosbeak I  Dickcissel+ Rusty Blackbird C  Common Grackle+ C                                                                                                                                                                                                |                                          |                                          | -   -   -   -     -    | -      |
| Ruby-crowned Kinglet  Wood Thrush+  Veery+  Swainson's Thrush  Hermit Thrush  Gray-cheeked Thrush  American Robin+                                                                                                                                                                                                                                                                                                                                                                     | I                | <br> -<br> <br> <br> <br> -<br> <br> -      | O I O O R O R C                                                                                         | C O — — — —                                             | F F F F GFR                                      | Cerulean Warbler+  Northern Parula  Black-throated Blue Warbler  Magnolia Warbler  Blackburnian Warbler  Blackpoll Warbler  Bay-breasted Warbler  Pine Warbler                                                                                                                                                                                                                                                                                                                        | R I O O I O O                                                                                   | R O R - R - R - R               | R O O O O                                           | _<br>_<br>_ | F<br>F<br>F<br>F<br>F                                                               | Indigo Bunting+ C  Blue Grosbeak I  Dickcissel+ Rusty Blackbird C  Common Grackle+ C  Red-winged Blackbird+ C                                                                                                                                                                       |                                          | CC (CC (CC (CC (CC (CC (CC (CC (CC (CC   | -   -   -              | -      |
| Ruby-crowned Kinglet  Wood Thrush+  Veery+  Swainson's Thrush  Hermit Thrush  Gray-cheeked Thrush                                                                                                                                                                                                                                                                                                                                                                                      | I                | -<br>  1<br>  -<br>  -                      | O I O O R C C                                                                                           | C O — — — O —                                           | F<br>F<br>F<br>F<br>F                            | Cerulean Warbler+  Northern Parula  Black-throated Blue Warbler  Magnolia Warbler  Blackburnian Warbler  Blackpoll Warbler  Bay-breasted Warbler                                                                                                                                                                                                                                                                                                                                      | R I O O I I                                                                                     | R O R — — R                     | R O O O O                                           |             | F F F F GF                                                                          | Indigo Bunting+ C  Blue Grosbeak I  Dickcissel+ Rusty Blackbird C  Common Grackle+ C                                                                                                                                                                                                |                                          | CC (CC (CC (CC (CC (CC (CC (CC (CC (CC   | -   -   -   -     -    | -      |
| Ruby-crowned Kinglet  Wood Thrush+  Veery+  Swainson's Thrush  Hermit Thrush  Gray-cheeked Thrush  American Robin+                                                                                                                                                                                                                                                                                                                                                                     | I                | _   _   _   _   _   _   _   _   _   _       | O I O O R C C C                                                                                         | C O — — O — C                                           | F F F F GFR                                      | Cerulean Warbler+  Northern Parula  Black-throated Blue Warbler  Magnolia Warbler  Blackburnian Warbler  Blackpoll Warbler  Bay-breasted Warbler  Pine Warbler                                                                                                                                                                                                                                                                                                                        | R I O O I I I I                                                                                 | R O R - R - R - R               | R O O O O                                           |             | F<br>F<br>F<br>F<br>F                                                               | Indigo Bunting+ C  Blue Grosbeak I  Dickcissel+ Rusty Blackbird C  Common Grackle+ C  Red-winged Blackbird+ C                                                                                                                                                                       |                                          | CC (CC (CC (CC (CC (CC (CC (CC (CC (CC   | -   -   -              | -      |
| Ruby-crowned Kinglet  Wood Thrush+  Veery+  Swainson's Thrush  Hermit Thrush  Gray-cheeked Thrush  American Robin+  Eastern Bluebird+                                                                                                                                                                                                                                                                                                                                                  | I                | -<br>I<br>-<br>-<br>-<br>C                  | O O O R C C C C                                                                                         | C                                                       | F F F F GFR GF                                   | Cerulean Warbler+  Northern Parula  Black-throated Blue Warbler  Magnolia Warbler  Blackburnian Warbler  Blackpoll Warbler  Bay-breasted Warbler  Pine Warbler  Prairie Warbler                                                                                                                                                                                                                                                                                                       | R                                                                                               | R O R - R R R                   | R O O O O                                           |             | F<br>F<br>F<br>F<br>F                                                               | Indigo Bunting+ C  Blue Grosbeak I  Dickcissel+ Rusty Blackbird C  Common Grackle+ C  Red-winged Blackbird+ C  Brown-headed Cowbird*+ C                                                                                                                                             |                                          | CC (CC (CC (CC (CC (CC (CC (CC (CC (CC   | -   -   -              | -      |
| Ruby-crowned Kinglet  Wood Thrush+  Veery+  Swainson's Thrush  Hermit Thrush  Gray-cheeked Thrush  American Robin+  Eastern Bluebird+  Northern Mockingbird+                                                                                                                                                                                                                                                                                                                           | I                | - I I C C C                                 | O I O O R C C C C                                                                                       | C O O — — O C C C R                                     | F F F GFR GF GF                                  | Cerulean Warbler+  Northern Parula  Black-throated Blue Warbler  Magnolia Warbler  Blackburnian Warbler  Blackpoll Warbler  Bay-breasted Warbler  Pine Warbler  Prairie Warbler  Palm Warbler                                                                                                                                                                                                                                                                                         | R R I O O I I I I I I I                                                                         | R O R R R R                     | R O O O O                                           |             | F F F F GF                                                                          | Indigo Bunting+ C  Blue Grosbeak I  Dickcissel+ R  Rusty Blackbird C  Common Grackle+ C  Red-winged Blackbird+ C  Brown-headed Cowbird*+ C  Bobolink+ I  Eastern Meadowlark+ I                                                                                                      | C (C | C                                        | -   -   -              | -      |
| Ruby-crowned Kinglet  Wood Thrush+  Veery+  Swainson's Thrush  Hermit Thrush  Gray-cheeked Thrush  American Robin+  Eastern Bluebird+  Northern Mockingbird+  Gray Catbird+  Brown Thrasher+                                                                                                                                                                                                                                                                                           | I                | - I I - C C C C C I I                       | O I O O R O C C C I I                                                                                   | C O — — O C C C R R                                     | F F F F GFR GF GF                                | Cerulean Warbler+  Northern Parula  Black-throated Blue Warbler  Magnolia Warbler  Blackburnian Warbler  Blackpoll Warbler  Bay-breasted Warbler  Pine Warbler  Prairie Warbler  Palm Warbler  Yellow Warbler+                                                                                                                                                                                                                                                                        | R R I O O I I I I I C C                                                                         | R O R — — R — C C               | R O O O O I I I I I I I I I I I I I I I             |             | F F F F GF                                                                          | Indigo Bunting+ C  Blue Grosbeak I  Dickcissel+ Rusty Blackbird C  Common Grackle+ C  Red-winged Blackbird+ C  Brown-headed Cowbird*+ C  Bobolink+ I  Eastern Meadowlark+ I  Orchard Oriole+ C                                                                                      | C (C C C C C C C C C C C C C C C C C C   |                                          | -   -   -              | -      |
| Ruby-crowned Kinglet  Wood Thrush+  Veery+  Swainson's Thrush  Hermit Thrush  Gray-cheeked Thrush  American Robin+  Eastern Bluebird+  Northern Mockingbird+  Gray Catbird+  Brown Thrasher+  Cedar Waxwing+                                                                                                                                                                                                                                                                           | I                | - I I C C C C C C C C                       | O I O O R O C C C I I                                                                                   | C O O — — O C C C R R R O O                             | F F F F GFR GF GF GF                             | Cerulean Warbler+  Northern Parula  Black-throated Blue Warbler  Magnolia Warbler  Blackburnian Warbler  Blackpoll Warbler  Bay-breasted Warbler  Pine Warbler  Prairie Warbler  Palm Warbler  Yellow Warbler+  Yellow-rumped Warbler                                                                                                                                                                                                                                                 | R R I O O I I I I I C C C                                                                       | R O R R R - C R                 | R O O O O I I I I I I I C C                         |             | F F F F GF                                                                          | Indigo Bunting+ C  Blue Grosbeak I  Dickcissel+ R  Rusty Blackbird C  Common Grackle+ C  Red-winged Blackbird+ C  Brown-headed Cowbird*+ C  Bobolink+ I  Eastern Meadowlark+ I  Orchard Oriole+ C                                                                                   |                                          |                                          |                        |        |
| Ruby-crowned Kinglet  Wood Thrush+  Veery+  Swainson's Thrush  Hermit Thrush  Gray-cheeked Thrush  American Robin+  Eastern Bluebird+  Northern Mockingbird+  Gray Catbird+  Brown Thrasher+  Cedar Waxwing+  House Sparrow+*                                                                                                                                                                                                                                                          | I                | - I I - C C C C C I I                       | O I O O R O C C C I I                                                                                   | C O — — O C C C R R                                     | F F F F GFR GF GF                                | Cerulean Warbler+  Northern Parula  Black-throated Blue Warbler  Magnolia Warbler  Blackburnian Warbler  Blackpoll Warbler  Bay-breasted Warbler  Pine Warbler  Prairie Warbler  Palm Warbler  Yellow Warbler+  Yellow-rumped Warbler  Yellow-throated Warbler  Chestnut-sided Warbler+                                                                                                                                                                                               | R                                                                                               | R O R R R - C R R               | R O O O O O I I I I I I I I I I I I I I             |             | F F F F GF                                                                          | Indigo Bunting+  Blue Grosbeak  Dickcissel+  Rusty Blackbird  Common Grackle+  Red-winged Blackbird+  Brown-headed Cowbird*+  Bobolink+  Eastern Meadowlark+  Orchard Oriole+  Baltimore Oriole+  Evening Grosbeak                                                                  | C (C C C C C C C C C C C C C C C C C C   |                                          | -   -   -              |        |
| Ruby-crowned Kinglet  Wood Thrush+  Veery+  Swainson's Thrush  Hermit Thrush  Gray-cheeked Thrush  American Robin+  Eastern Bluebird+  Northern Mockingbird+  Gray Catbird+  Brown Thrasher+  Cedar Waxwing+                                                                                                                                                                                                                                                                           | I                | - I I C C C C C C C C                       | O I O O R O C C C I I                                                                                   | C O O — — O C C C R R R O O                             | F F F F GFR GF GF GF                             | Cerulean Warbler+  Northern Parula  Black-throated Blue Warbler  Magnolia Warbler  Blackburnian Warbler  Blackpoll Warbler  Bay-breasted Warbler  Pine Warbler  Prairie Warbler  Palm Warbler  Yellow Warbler+  Yellow-rumped Warbler  Yellow-throated Warbler+  Black-throated Green Warbler                                                                                                                                                                                         | R R I O O O I I I I I C C C O I I C C                                                           | R O R R R - C R R O I           | R O O O O I I I I I I I C C                         |             | F F F F GF                                                                          | Indigo Bunting+ C  Blue Grosbeak I  Dickcissel+ R  Rusty Blackbird C  Common Grackle+ C  Red-winged Blackbird+ C  Brown-headed Cowbird*+ C  Bobolink+ I  Eastern Meadowlark+ I  Orchard Oriole+ C                                                                                   |                                          |                                          |                        |        |
| Ruby-crowned Kinglet  Wood Thrush+  Veery+  Swainson's Thrush  Hermit Thrush  Gray-cheeked Thrush  American Robin+  Eastern Bluebird+  Northern Mockingbird+  Gray Catbird+  Brown Thrasher+  Cedar Waxwing+  House Sparrow+*                                                                                                                                                                                                                                                          | I                | - I I C C C C C C C C                       | O                                                                                                       | C O O — — — C C C R R R O C                             | F F F F GFR GF GF GF GF                          | Cerulean Warbler+  Northern Parula  Black-throated Blue Warbler  Magnolia Warbler  Blackburnian Warbler  Blackpoll Warbler  Bay-breasted Warbler  Pine Warbler  Prairie Warbler  Palm Warbler  Yellow Warbler+  Yellow-rumped Warbler  Yellow-throated Warbler  Chestnut-sided Warbler+  Black-throated Green Warbler  Wilson's Warbler                                                                                                                                               | R R I O O I I O C C O I I C C I I                                                               | R O R R R - C R R               | R O O O O O I I I I I I I I I I I I I I             |             | F F F F GF                                                                          | Indigo Bunting+  Blue Grosbeak  Dickcissel+  Rusty Blackbird  Common Grackle+  Red-winged Blackbird+  Brown-headed Cowbird*+  Bobolink+  Eastern Meadowlark+  Orchard Oriole+  Baltimore Oriole+  Evening Grosbeak                                                                  | C (C |                                          |                        |        |
| Ruby-crowned Kinglet  Wood Thrush+  Veery+  Swainson's Thrush  Hermit Thrush  Gray-cheeked Thrush  American Robin+  Eastern Bluebird+  Northern Mockingbird+  Gray Catbird+  Brown Thrasher+  Cedar Waxwing+  House Sparrow+*  American Pipit                                                                                                                                                                                                                                          | I                | - I I C C C C C C C C C C C C C C C         | O                                                                                                       | C O O — — — C C C R R R O C                             | F F F F GFR GF GF GF GF GF                       | Cerulean Warbler+  Northern Parula  Black-throated Blue Warbler  Magnolia Warbler  Blackburnian Warbler  Blackpoll Warbler  Bay-breasted Warbler  Pine Warbler  Prairie Warbler  Palm Warbler  Yellow Warbler+  Yellow-rumped Warbler  Yellow-throated Warbler  Chestnut-sided Warbler+  Black-throated Green Warbler  Wilson's Warbler  Canada Warbler                                                                                                                               | R R I O O O I I I I I I C C C O I I I I I I                                                     | R O R R R - C R R O I R I I     | R O O O O O O C C C C I I                           |             | F F F F GF                                                                          | Indigo Bunting+  Blue Grosbeak  Dickcissel+  Rusty Blackbird  Common Grackle+  Red-winged Blackbird+  Brown-headed Cowbird*+  Bobolink+  Eastern Meadowlark+  Orchard Oriole+  Baltimore Oriole+  Evening Grosbeak  Purple Finch                                                    |                                          | C (C                                     |                        |        |
| Ruby-crowned Kinglet  Wood Thrush+  Veery+  Swainson's Thrush  Hermit Thrush  Gray-cheeked Thrush  American Robin+  Eastern Bluebird+  Northern Mockingbird+  Gray Catbird+  Brown Thrasher+  Cedar Waxwing+  House Sparrow+*  American Pipit  Yellow-breasted Chat+  Ovenbird+                                                                                                                                                                                                        | I                | - I I C C C C C C C C I C C C C I I C C C C | O I O O R O C C C I I C C O O O                                                                         | C O O — — — C C C R R R O C                             | F F F F GFR GF GF GF GF F F                      | Cerulean Warbler+  Northern Parula  Black-throated Blue Warbler  Magnolia Warbler  Blackburnian Warbler  Blackpoll Warbler  Bay-breasted Warbler  Pine Warbler  Prairie Warbler  Palm Warbler  Yellow Warbler+  Yellow-rumped Warbler  Yellow-throated Warbler  Chestnut-sided Warbler+  Black-throated Green Warbler  Wilson's Warbler  Canada Warbler  Eastern Towhee+                                                                                                              | R R I O O O I I O C C I I C C C C C C C C C                                                     | R O R R R - C R R O I           | R O O O O O C R I I C C C I I C C C C C C C C C C C |             | F F F F F F F F F F F F F F F F F F F                                               | Indigo Bunting+ CO Blue Grosbeak I  Dickcissel+ Rusty Blackbird CO Common Grackle+ CO Red-winged Blackbird+ CO Brown-headed Cowbird*+ I Bobolink+ I Eastern Meadowlark+ I Orchard Oriole+ CO Evening Grosbeak Purple Finch I House Finch+* CO Pine Siskin CO                        |                                          | C                                        | -   -                  |        |
| Ruby-crowned Kinglet  Wood Thrush+  Veery+  Swainson's Thrush  Hermit Thrush  Gray-cheeked Thrush  American Robin+  Eastern Bluebird+  Northern Mockingbird+  Gray Catbird+  Brown Thrasher+  Cedar Waxwing+  House Sparrow+*  American Pipit  Yellow-breasted Chat+  Ovenbird+  Worm-eating Warbler+                                                                                                                                                                                  | I                | - I I C C C C C C C C C C C C C C C         | O I O O R C C C C I I C C O O R                                                                         | C O O — — — C C C R R R O C                             | F F F F GFR GF GF GF F F F F F F F F F F         | Cerulean Warbler+  Northern Parula  Black-throated Blue Warbler  Magnolia Warbler  Blackburnian Warbler  Blackpoll Warbler  Bay-breasted Warbler  Pine Warbler  Prairie Warbler  Palm Warbler  Yellow Warbler+  Yellow-rumped Warbler  Chestnut-sided Warbler+  Black-throated Green Warbler  Wilson's Warbler  Canada Warbler  Eastern Towhee+  American Tree Sparrow                                                                                                                | R R I O O O I I O O I I O C C O I I C C O O O O                                                 | R O R R R - C R R O I R I I     | R O O O O R I I I C C I I C C O O                   |             | F F F F GF                                                                          | Indigo Bunting+ CO Blue Grosbeak I  Dickcissel+ Rusty Blackbird CO Common Grackle+ CO Red-winged Blackbird+ CO Brown-headed Cowbird*+ I Bobolink+ I Eastern Meadowlark+ I Orchard Oriole+ CO Evening Grosbeak Purple Finch I House Finch+* CO Pine Siskin CO                        |                                          | C (C                                     |                        |        |
| Ruby-crowned Kinglet  Wood Thrush+  Veery+  Swainson's Thrush  Hermit Thrush  Gray-cheeked Thrush  American Robin+  Eastern Bluebird+  Northern Mockingbird+  Gray Catbird+  Brown Thrasher+  Cedar Waxwing+  House Sparrow+*  American Pipit  Yellow-breasted Chat+  Ovenbird+  Worm-eating Warbler+  Northern Waterthrush                                                                                                                                                            | I                | - I I C C C C C C C C I R R -               | O I O O R C C C C I I C C O O R R R R R                                                                 | C O O — — — C C C R R R O C                             | F F F GFR GF GF GF F F GF GF WF                  | Cerulean Warbler+  Northern Parula  Black-throated Blue Warbler  Magnolia Warbler  Blackburnian Warbler  Blackpoll Warbler  Bay-breasted Warbler  Pine Warbler  Prairie Warbler  Palm Warbler  Yellow Warbler+  Yellow-rumped Warbler  Yellow-throated Warbler  Chestnut-sided Warbler+  Black-throated Green Warbler  Wilson's Warbler  Canada Warbler  Eastern Towhee+                                                                                                              | R R I O O O I I O C C I I C C C C C C C C C                                                     | R O R R R - C R R O I R I I     | R O O O O O C R I I C C C I I C C C C C C C C C C C |             | F F F F F F F F F F F F F F F F F F F                                               | Indigo Bunting+  Blue Grosbeak  Dickcissel+  Rusty Blackbird  Common Grackle+  Red-winged Blackbird+  Brown-headed Cowbird*+  Bobolink+  Eastern Meadowlark+  Orchard Oriole+  Baltimore Oriole+  Evening Grosbeak  Purple Finch  House Finch+*  Pine Siskin  American Goldfinch+   |                                          | C                                        |                        |        |
| Ruby-crowned Kinglet  Wood Thrush+  Veery+  Swainson's Thrush  Hermit Thrush  Gray-cheeked Thrush  American Robin+  Eastern Bluebird+  Northern Mockingbird+  Gray Catbird+  Brown Thrasher+  Cedar Waxwing+  House Sparrow+*  American Pipit  Yellow-breasted Chat+  Ovenbird+  Worm-eating Warbler+                                                                                                                                                                                  | I                | - I I C C C C C C C C I C C C C I I C C C C | O I O O R C C C C I I C C O O R R R R R                                                                 | C O O — — — C C C R R R O C                             | F F F F GFR GF GF GF F F F F F F F F F F         | Cerulean Warbler+  Northern Parula  Black-throated Blue Warbler  Magnolia Warbler  Blackburnian Warbler  Blackpoll Warbler  Bay-breasted Warbler  Pine Warbler  Prairie Warbler  Palm Warbler  Yellow Warbler+  Yellow-rumped Warbler  Chestnut-sided Warbler+  Black-throated Green Warbler  Wilson's Warbler  Canada Warbler  Eastern Towhee+  American Tree Sparrow                                                                                                                | R R I O O O I I O O I I O C C O I I C C O O O O                                                 | R O R C R R O I R - C C C       | R O O O O R I I I C C I I C C O O                   |             | F F F F F F F F F F F F F F F F F F F                                               | Indigo Bunting+ CO Blue Grosbeak I  Dickcissel+ Rusty Blackbird CO Common Grackle+ CO Red-winged Blackbird+ CO Brown-headed Cowbird*+ I Bobolink+ I Eastern Meadowlark+ I Orchard Oriole+ CO Evening Grosbeak Purple Finch I House Finch+* CO Pine Siskin CO                        |                                          | C                                        |                        |        |
| Ruby-crowned Kinglet  Wood Thrush+  Veery+  Swainson's Thrush  Hermit Thrush  Gray-cheeked Thrush  American Robin+  Eastern Bluebird+  Northern Mockingbird+  Gray Catbird+  Brown Thrasher+  Cedar Waxwing+  House Sparrow+*  American Pipit  Yellow-breasted Chat+  Ovenbird+  Worm-eating Warbler+  Northern Waterthrush                                                                                                                                                            | I                | - I I C C C C C C C C I R R -               | O                                                                                                       | C O O — — — C C C R R R O C                             | F F F GFR GF GF GF F F GF GF WF                  | Cerulean Warbler+  Northern Parula  Black-throated Blue Warbler  Magnolia Warbler  Blackburnian Warbler  Blackpoll Warbler  Bay-breasted Warbler  Pine Warbler  Prairie Warbler  Palm Warbler  Yellow Warbler+  Yellow-rumped Warbler  Chestnut-sided Warbler+  Black-throated Green Warbler  Wilson's Warbler  Canada Warbler  Eastern Towhee+  American Tree Sparrow  Field Sparrow+                                                                                                | R R I O O O I I O O I I I O C C O O I I C C C C                                                 | R O R R - C R R C O I R C C C C | R O O O O O O O O O O O O O O O O O O O             |             | F F F F F F F F F F F F F F F F F F F                                               | Indigo Bunting+  Blue Grosbeak  Dickcissel+  Rusty Blackbird  Common Grackle+  Red-winged Blackbird+  Brown-headed Cowbird*+  Bobolink+  Eastern Meadowlark+  Orchard Oriole+  Baltimore Oriole+  Evening Grosbeak  Purple Finch  House Finch+*  Pine Siskin  American Goldfinch+   |                                          | C                                        |                        |        |
| Ruby-crowned Kinglet  Wood Thrush+  Veery+  Swainson's Thrush  Hermit Thrush  Gray-cheeked Thrush  American Robin+  Eastern Bluebird+  Northern Mockingbird+  Gray Catbird+  Brown Thrasher+  Cedar Waxwing+  House Sparrow+*  American Pipit  Yellow-breasted Chat+  Ovenbird+  Worm-eating Warbler+  Northern Waterthrush  Louisiana Waterthrush+                                                                                                                                    | I                | - I I C C C C C C C C C C C C C C C         | O                                                                                                       | C O O — — — C C C R R R O C                             | F F F GFR GF GF GF GF GF WF                      | Cerulean Warbler+  Northern Parula  Black-throated Blue Warbler  Magnolia Warbler  Blackburnian Warbler  Blackpoll Warbler  Bay-breasted Warbler  Prairie Warbler  Palm Warbler  Yellow Warbler+  Yellow-rumped Warbler  Yellow-throated Warbler  Chestnut-sided Warbler+  Black-throated Green Warbler  Wilson's Warbler  Canada Warbler  Eastern Towhee+  American Tree Sparrow  Field Sparrow+  Chipping Sparrow+                                                                  | R R I O O O I I O O I I O C C C C C C C                                                         | R O R - C R R O I R C C C C     | R O O O O O O O O O O O O O O O O O O O             |             | F F F GF F F GF GF GF GF F GF F GF F F F F GF F F F F F F F F F F F F F F F F F F F | Indigo Bunting+  Blue Grosbeak  Dickcissel+  Rusty Blackbird  Common Grackle+  Red-winged Blackbird+  Brown-headed Cowbird*+  Bobolink+  Eastern Meadowlark+  Orchard Oriole+  Baltimore Oriole+  Evening Grosbeak  Purple Finch  House Finch+*  Pine Siskin  American Goldfinch+   |                                          | C                                        |                        |        |
| Ruby-crowned Kinglet  Wood Thrush+  Veery+  Swainson's Thrush  Hermit Thrush  Gray-cheeked Thrush  American Robin+  Eastern Bluebird+  Northern Mockingbird+  Gray Catbird+  Brown Thrasher+  Cedar Waxwing+  House Sparrow+*  American Pipit  Yellow-breasted Chat+  Ovenbird+  Worm-eating Warbler+  Northern Waterthrush  Louisiana Waterthrush+  Prothonotary Warbler+  Black-and-white Warbler+                                                                                   | I                | - I I C C C C C C C C C C C C C C C         | O I O O R C C C C I I C C O O R R R C O I I C C O O I C C I I I C C O O C C I I C C O C C C I I C C C C | C O O — — — C C C R R R O C                             | F F F GFR GF GF GF GF WF F WF                    | Cerulean Warbler+  Northern Parula  Black-throated Blue Warbler  Magnolia Warbler  Blackburnian Warbler  Blackpoll Warbler  Bay-breasted Warbler  Prine Warbler  Prairie Warbler  Palm Warbler  Yellow Warbler+  Yellow-throated Warbler  Chestnut-sided Warbler+  Black-throated Green Warbler  Wilson's Warbler  Canada Warbler  Eastern Towhee+  American Tree Sparrow  Field Sparrow+  Chipping Sparrow+  Vesper Sparrow+  Savannah Sparrow+                                      | R I O O I I I I I C C C O I C C C R I I                                                         | R O R - C R R O I R C C C C     | R O O O O O O O O O O O O O O O O O O O             |             | F F F F F GF GF GFR GFR G G G GFR                                                   | Indigo Bunting+  Blue Grosbeak  Dickcissel+  Rusty Blackbird  Common Grackle+  Red-winged Blackbird+  Brown-headed Cowbird*+  Bobolink+  Eastern Meadowlark+  Orchard Oriole+  Baltimore Oriole+  Evening Grosbeak  Purple Finch  House Finch+*  Pine Siskin  American Goldfinch+   |                                          | C                                        |                        |        |
| Ruby-crowned Kinglet  Wood Thrush+  Veery+  Swainson's Thrush  Hermit Thrush  Gray-cheeked Thrush  American Robin+  Eastern Bluebird+  Northern Mockingbird+  Gray Catbird+  Brown Thrasher+  Cedar Waxwing+  House Sparrow+*  American Pipit  Yellow-breasted Chat+  Ovenbird+  Worm-eating Warbler+  Northern Waterthrush  Louisiana Waterthrush+  Prothonotary Warbler+  Black-and-white Warbler+  Golden-winged Warbler                                                            | I                | - I I C C C C C C C C C C C C C C C         | O I O O R C C C C I I C C O O R R C C C I I C C C I I C C C I I C C C C                                 | C O — — — — — — — — — — — — — — — — — —                 | F F F F GFR GF GF GF GF GF GF GF F GF F          | Cerulean Warbler+  Northern Parula  Black-throated Blue Warbler  Magnolia Warbler  Blackburnian Warbler  Blackpoll Warbler  Bay-breasted Warbler  Prine Warbler  Prairie Warbler  Yellow Warbler+  Yellow-rumped Warbler  Yellow-throated Warbler  Chestnut-sided Warbler+  Black-throated Green Warbler  Wilson's Warbler  Canada Warbler  Eastern Towhee+  American Tree Sparrow  Field Sparrow+  Vesper Sparrow+  Savannah Sparrow+  Grasshopper Sparrow+                          | R I O O I I I I I C C O I I C C C C R I I I I I I I I I I I I I                                 | R O R - C R R O I R C C C C     | R O O O O O O O O O O O O O O O O O O O             |             | F F F GF F F GF GF GF GF GF GF GF GF GF                                             | Indigo Bunting+  Blue Grosbeak  Dickcissel+  Rusty Blackbird  Common Grackle+  Red-winged Blackbird+  Brown-headed Cowbird*+  Bobolink+  Eastern Meadowlark+  Orchard Oriole+  Baltimore Oriole+  Evening Grosbeak  Purple Finch  House Finch+*  Pine Siskin  American Goldfinch+   |                                          | C                                        |                        |        |
| Ruby-crowned Kinglet  Wood Thrush+  Veery+  Swainson's Thrush  Hermit Thrush  Gray-cheeked Thrush  American Robin+  Eastern Bluebird+  Northern Mockingbird+  Gray Catbird+  Brown Thrasher+  Cedar Waxwing+  House Sparrow+*  American Pipit  Yellow-breasted Chat+  Ovenbird+  Worm-eating Warbler+  Northern Waterthrush  Louisiana Waterthrush+  Prothonotary Warbler+  Black-and-white Warbler+  Golden-winged Warbler+  Blue-winged Warbler+                                     | I                | - I I - C C C C C C C C C C C C C C C C     | O I O O R O C C C C I I C C O O R R R O O R R R O O C C C I I I C C O O C R R R O O C C C C C C C C C C | C O — — — — — — — — — — — — — — — — — —                 | F F F GFR GF GF GF GF GF GF GF GF GF F GF F F GF | Cerulean Warbler+  Northern Parula  Black-throated Blue Warbler  Magnolia Warbler  Blackburnian Warbler  Blackpoll Warbler  Bay-breasted Warbler  Prairie Warbler  Palm Warbler  Yellow-tumped Warbler  Yellow-throated Warbler  Chestnut-sided Warbler  Wilson's Warbler  Canada Warbler  Eastern Towhee+  American Tree Sparrow  Field Sparrow+  Chipping Sparrow+  Savannah Sparrow+  Lincoln's Sparrow                                                                            | R I O O I I I I I C C C O I C C C R I I                                                         | R O R - C R R O I R C C C C     | R O O O O O O O O O O O O O O O O O O O             |             | F F F GF F F GF GF GF GG GG GG GG GG                                                | Indigo Bunting+  Blue Grosbeak  Dickcissel+  Rusty Blackbird  Common Grackle+  Red-winged Blackbird+  Brown-headed Cowbird*+  Bobolink+  Eastern Meadowlark+  Orchard Oriole+  Baltimore Oriole+  Evening Grosbeak  Purple Finch  House Finch+*  Pine Siskin  American Goldfinch+   |                                          | C                                        |                        |        |
| Ruby-crowned Kinglet  Wood Thrush+  Veery+  Swainson's Thrush  Hermit Thrush  Gray-cheeked Thrush  American Robin+  Eastern Bluebird+  Northern Mockingbird+  Gray Catbird+  Brown Thrasher+  Cedar Waxwing+  House Sparrow+*  American Pipit  Yellow-breasted Chat+  Ovenbird+  Worm-eating Warbler+  Northern Waterthrush  Louisiana Waterthrush+  Prothonotary Warbler+  Black-and-white Warbler+  Golden-winged Warbler                                                            | I                | - I I C C C C C C C C C C C C C C C         | O I O O R C C C C I I C C O O R R C C C I I C C C I I C C C I I C C C C                                 | C O — — — — — — — — — — — — — — — — — —                 | F F F F GFR GF GF GF GF GF GF GF F GF F          | Cerulean Warbler+  Northern Parula  Black-throated Blue Warbler  Magnolia Warbler  Blackburnian Warbler  Blackpoll Warbler  Bay-breasted Warbler  Prine Warbler  Prairie Warbler  Yellow Warbler+  Yellow-rumped Warbler  Yellow-throated Warbler  Chestnut-sided Warbler+  Black-throated Green Warbler  Wilson's Warbler  Canada Warbler  Eastern Towhee+  American Tree Sparrow  Field Sparrow+  Vesper Sparrow+  Savannah Sparrow+  Grasshopper Sparrow+                          | R I O O I I I I I C C O I I C C C C R I I I I I I I I I I I I I                                 | R O R - C R R O I R C C C C     | R O O O O O O O O O O O O O O O O O O O             |             | F F F GF F F GF GF GF GF GF GF GF GF GF                                             | Indigo Bunting+  Blue Grosbeak  Dickcissel+  Rusty Blackbird  Common Grackle+  Red-winged Blackbird+  Brown-headed Cowbird*+  Bobolink+  Eastern Meadowlark+  Orchard Oriole+  Baltimore Oriole+  Evening Grosbeak  Purple Finch  House Finch+*  Pine Siskin  American Goldfinch+   |                                          | C (C                                     |                        |        |
| Ruby-crowned Kinglet  Wood Thrush+  Veery+  Swainson's Thrush  Hermit Thrush  Gray-cheeked Thrush  American Robin+  Eastern Bluebird+  Northern Mockingbird+  Gray Catbird+  Brown Thrasher+  Cedar Waxwing+  House Sparrow+*  American Pipit  Yellow-breasted Chat+  Ovenbird+  Worm-eating Warbler+  Northern Waterthrush  Louisiana Waterthrush+  Prothonotary Warbler+  Black-and-white Warbler+  Golden-winged Warbler+  Blue-winged Warbler+                                     | I                | - I I C C C C C C C C C C C C C C C         | O I O O R O C C C C I I C C O O R R R O O R R R O O C C C I I I C C O O C R R R O O C C C C C C C C C C | C O — — — — — — — — — — — — — — — — — —                 | F F F F GFR GF GF GF GF GF GF GF F GF F          | Cerulean Warbler+  Northern Parula  Black-throated Blue Warbler  Magnolia Warbler  Blackburnian Warbler  Blackpoll Warbler  Bay-breasted Warbler  Prairie Warbler  Palm Warbler  Yellow-tumped Warbler  Yellow-throated Warbler  Chestnut-sided Warbler  Wilson's Warbler  Canada Warbler  Eastern Towhee+  American Tree Sparrow  Field Sparrow+  Chipping Sparrow+  Savannah Sparrow+  Lincoln's Sparrow                                                                            | R I O O I I I I I I C C O I I C C R I I R                                                       | R O R - C R R O I R C C C C     | R O O O O O O O O O O O O O O O O O O O             |             | F F F GF F F GF GF GF GG GG GG GG GG                                                | Indigo Bunting+  Blue Grosbeak  Dickcissel+  Rusty Blackbird  Common Grackle+  Red-winged Blackbird+  Brown-headed Cowbird*+  Bobolink+  Eastern Meadowlark+  Orchard Oriole+  Baltimore Oriole+  Evening Grosbeak  Purple Finch  House Finch+*  Pine Siskin  American Goldfinch+   |                                          | C (C                                     |                        | \ \ \  |
| Ruby-crowned Kinglet  Wood Thrush+  Veery+  Swainson's Thrush  Hermit Thrush  Gray-cheeked Thrush  American Robin+  Eastern Bluebird+  Northern Mockingbird+  Gray Catbird+  Brown Thrasher+  Cedar Waxwing+  House Sparrow+*  American Pipit  Yellow-breasted Chat+  Ovenbird+  Worm-eating Warbler+  Northern Waterthrush  Louisiana Waterthrush+  Prothonotary Warbler+  Black-and-white Warbler+  Golden-winged Warbler  Blue-winged Warbler                                       | I                | - I I C C C C C C C C C C C C C C C         | O I O O R C C C C I I C C O O R R R O C C C C C C C C C C C C                                           | C O — — — — — — — — — — — — — — — — — —                 | F F F GFR GF GF GF GF GF GF F F F F F F          | Cerulean Warbler+  Northern Parula  Black-throated Blue Warbler  Magnolia Warbler  Blackburnian Warbler  Blackpoll Warbler  Bay-breasted Warbler  Prairie Warbler  Palm Warbler  Yellow Warbler+  Yellow-rumped Warbler  Chestnut-sided Warbler+  Black-throated Green Warbler  Wilson's Warbler  Canada Warbler  Eastern Towhee+  American Tree Sparrow  Field Sparrow+  Chipping Sparrow+  Savannah Sparrow+  Lincoln's Sparrow  Swamp Sparrow+                                     | R I O O I I O I I I I C C C O I C C I I C C I I R I I I R I I I R                               | R O R R R O R C C R R I         | R O O O O O O O O O O O O O O O O O O O             |             | F F F GF F F GF GF GG GG GG GG GG GG WG                                             | Indigo Bunting+  Blue Grosbeak  Dickcissel+  Rusty Blackbird  Common Grackle+  Red-winged Blackbird+  Brown-headed Cowbird*+  Bobolink+  Eastern Meadowlark+  Orchard Oriole+  Baltimore Oriole+  Evening Grosbeak  Purple Finch  House Finch+*  Pine Siskin  American Goldfinch+   |                                          | C (C                                     |                        |        |
| Ruby-crowned Kinglet  Wood Thrush+  Veery+  Swainson's Thrush  Hermit Thrush  Gray-cheeked Thrush  American Robin+  Eastern Bluebird+  Northern Mockingbird+  Gray Catbird+  Brown Thrasher+  Cedar Waxwing+  House Sparrow+*  American Pipit  Yellow-breasted Chat+  Ovenbird+  Worm-eating Warbler+  Northern Waterthrush  Louisiana Waterthrush+  Prothonotary Warbler+  Black-and-white Warbler+  Golden-winged Warbler  Blue-winged Warbler  Tennessee Warbler  Nashville Warbler | I                | - I I C C C C C C C C C C C C C C C         | O I O O R O O O R R O O O O O O O O O O                                                                 | C O — — — — — — — — — — — — — — — — — —                 | F F F GFR GF GF GF GF GF GF F F F F F F          | Cerulean Warbler+  Northern Parula  Black-throated Blue Warbler  Magnolia Warbler  Blackburnian Warbler  Blackpoll Warbler  Bay-breasted Warbler  Prine Warbler  Palm Warbler  Yellow Warbler+  Yellow-throated Warbler  Chestnut-sided Warbler  Wilson's Warbler  Canada Warbler  Eastern Towhee+  American Tree Sparrow  Field Sparrow+  Chipping Sparrow+  Vesper Sparrow+  Lincoln's Sparrow  Swamp Sparrow+  Song Sparrow+  Fox Sparrow  Fox Sparrow                             | R I O O I I I I I I C C O I I C C C O I I C C O C C C R I I I C C C O C C C C C C C C C C C C C | R O R R R O R C C R R I         | R O O O O O O O O O O O O O O O O O O O             |             | F F F GF F F GF GF GG GG GG GG GG GG GG                                             | Indigo Bunting+  Blue Grosbeak  Dickcissel+  Rusty Blackbird  Common Grackle+  Red-winged Blackbird+  Brown-headed Cowbird*+  Bobolink+  Eastern Meadowlark+  Orchard Oriole+  Evening Grosbeak  Purple Finch  House Finch+*  Pine Siskin  American Goldfinch+  Additional Sighting | C (C |                                          |                        |        |
| Ruby-crowned Kinglet  Wood Thrush+  Veery+  Swainson's Thrush  Hermit Thrush  Gray-cheeked Thrush  American Robin+  Eastern Bluebird+  Northern Mockingbird+  Gray Catbird+  Brown Thrasher+  Cedar Waxwing+  House Sparrow+*  American Pipit  Yellow-breasted Chat+  Ovenbird+  Worm-eating Warbler+  Northern Waterthrush  Louisiana Waterthrush+  Prothonotary Warbler+  Black-and-white Warbler+  Golden-winged Warbler  Blue-winged Warbler  Tennessee Warbler                    | I                | - I I C C C C C C C C C C C C C C C         | O I O O R O O O R R O O O O O O O O O O                                                                 | C O O C C C R R O C C O — — — — — — — — — — — — — — — — | F F F GFR GF GF GF GF GF F F F F F F F F         | Cerulean Warbler+  Northern Parula  Black-throated Blue Warbler  Magnolia Warbler  Blackburnian Warbler  Blackpoll Warbler  Bay-breasted Warbler  Prine Warbler  Prairie Warbler  Palm Warbler  Yellow Warbler+  Yellow-throated Warbler  Chestnut-sided Warbler  Wilson's Warbler  Canada Warbler  Eastern Towhee+  American Tree Sparrow  Field Sparrow+  Chipping Sparrow+  Vesper Sparrow+  Grasshopper Sparrow+  Lincoln's Sparrow+  Song Sparrow+  Song Sparrow+  Song Sparrow+ | R I O O I I O I I I I I C C C O I I C C I I I C C C C                                           | R O R R R O R C C R R I         | R O O O O O O O O O O O O O O O O O O O             |             | F F F GF F F GF GF GG G G G G G G G G G                                             | Indigo Bunting+  Blue Grosbeak  Dickcissel+  Rusty Blackbird  Common Grackle+  Red-winged Blackbird+  Brown-headed Cowbird*+  Bobolink+  Eastern Meadowlark+  Orchard Oriole+  Baltimore Oriole+  Evening Grosbeak  Purple Finch  House Finch+*  Pine Siskin  American Goldfinch+   | C (C |                                          |                        |        |