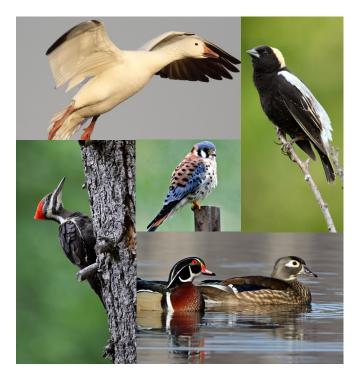

| ecies                                                                                                                                                                                                                                                                                                                                                                                                                                                                                  | Sp               | Su                                          | F                                                                                                       | W                                                       | Hab                                              | Species                                                                                                                                                                                                                                                                                                                                                                                                                                                                               | Sp                                                                                              | Su                              | Fν                                                  | ٧           | Hab                                                                                 | Species Sp                                                                                                                                                                                                                                                                          | Su                                       | ıF                                       | W                      |        |
|----------------------------------------------------------------------------------------------------------------------------------------------------------------------------------------------------------------------------------------------------------------------------------------------------------------------------------------------------------------------------------------------------------------------------------------------------------------------------------------|------------------|---------------------------------------------|---------------------------------------------------------------------------------------------------------|---------------------------------------------------------|--------------------------------------------------|---------------------------------------------------------------------------------------------------------------------------------------------------------------------------------------------------------------------------------------------------------------------------------------------------------------------------------------------------------------------------------------------------------------------------------------------------------------------------------------|-------------------------------------------------------------------------------------------------|---------------------------------|-----------------------------------------------------|-------------|-------------------------------------------------------------------------------------|-------------------------------------------------------------------------------------------------------------------------------------------------------------------------------------------------------------------------------------------------------------------------------------|------------------------------------------|------------------------------------------|------------------------|--------|
| Semipalmated Sandpiper                                                                                                                                                                                                                                                                                                                                                                                                                                                                 |                  | ı                                           | О                                                                                                       | 1_                                                      | W                                                | Caprimulgiformes: Goatsuckers                                                                                                                                                                                                                                                                                                                                                                                                                                                         |                                                                                                 |                                 |                                                     |             |                                                                                     |                                                                                                                                                                                                                                                                                     |                                          |                                          |                        |        |
| Western Sandpiper                                                                                                                                                                                                                                                                                                                                                                                                                                                                      |                  | R                                           |                                                                                                         | -                                                       | W                                                | Common Nighthawk                                                                                                                                                                                                                                                                                                                                                                                                                                                                      | R                                                                                               |                                 | 0                                                   | _           | Α                                                                                   | Eastern Kingbird+ —                                                                                                                                                                                                                                                                 | С                                        | _                                        | <u> </u>               | -      |
| Least Sandpiper                                                                                                                                                                                                                                                                                                                                                                                                                                                                        |                  | С                                           | +                                                                                                       | _                                                       | W                                                | Eastern Whip-poor-will+                                                                                                                                                                                                                                                                                                                                                                                                                                                               | _                                                                                               | R                               | _                                                   | _           | F                                                                                   | White-eyed Vireo+ O                                                                                                                                                                                                                                                                 | I                                        | 0                                        |                        | -      |
| White-rumped Sandpiper                                                                                                                                                                                                                                                                                                                                                                                                                                                                 |                  |                                             | +                                                                                                       |                                                         | W                                                | Apodiformes: Swifts and Humm                                                                                                                                                                                                                                                                                                                                                                                                                                                          | ingbird                                                                                         | ls                              |                                                     |             |                                                                                     | Blue-headed Vireo O                                                                                                                                                                                                                                                                 | ı                                        | 0                                        |                        | -      |
| 1 1                                                                                                                                                                                                                                                                                                                                                                                                                                                                                    | -                | R                                           | +                                                                                                       | -                                                       |                                                  | Chimney Swift                                                                                                                                                                                                                                                                                                                                                                                                                                                                         | 1                                                                                               | Ι                               | О                                                   | _           | Α                                                                                   | Yellow-throated Vireo+                                                                                                                                                                                                                                                              | I                                        | - 1                                      | -                      | -      |
| Sanderling                                                                                                                                                                                                                                                                                                                                                                                                                                                                             | -                | R                                           | R                                                                                                       | -                                                       | W                                                | Ruby-throated Hummingbird-                                                                                                                                                                                                                                                                                                                                                                                                                                                            | R                                                                                               | С                               | R                                                   | _           | AG                                                                                  | Warbling Vireo+ R                                                                                                                                                                                                                                                                   | 0                                        | О                                        | _                      | -      |
| Pectoral Sandpiper                                                                                                                                                                                                                                                                                                                                                                                                                                                                     |                  | 0                                           | 0                                                                                                       | -                                                       | W                                                | •                                                                                                                                                                                                                                                                                                                                                                                                                                                                                     |                                                                                                 |                                 |                                                     |             |                                                                                     | Philadelphia Vireo —                                                                                                                                                                                                                                                                | R                                        | R                                        | _                      | -      |
| Stilt Sandpiper                                                                                                                                                                                                                                                                                                                                                                                                                                                                        | _                | R                                           | R                                                                                                       | _                                                       | W                                                | Coraciiformes: Kingfishers                                                                                                                                                                                                                                                                                                                                                                                                                                                            |                                                                                                 |                                 |                                                     |             |                                                                                     | Red-eyed Vireo+ C                                                                                                                                                                                                                                                                   | С                                        | 1                                        | _                      | _      |
| Short-billed Dowitcher                                                                                                                                                                                                                                                                                                                                                                                                                                                                 | _                | 0                                           | О                                                                                                       | -                                                       | W                                                | Belted Kingfisher+                                                                                                                                                                                                                                                                                                                                                                                                                                                                    | С                                                                                               | С                               | С                                                   | С           | WA                                                                                  | Northern Shrike R                                                                                                                                                                                                                                                                   |                                          |                                          | R                      | ,      |
| Wilson's Snipe                                                                                                                                                                                                                                                                                                                                                                                                                                                                         | 1                | R                                           | 0                                                                                                       | 0                                                       | W                                                | Piciformes: Woodpeckers                                                                                                                                                                                                                                                                                                                                                                                                                                                               |                                                                                                 |                                 |                                                     |             |                                                                                     |                                                                                                                                                                                                                                                                                     | _                                        |                                          |                        |        |
| American Woodcock+                                                                                                                                                                                                                                                                                                                                                                                                                                                                     | 1                | R                                           |                                                                                                         | 0                                                       | W                                                | Yellow-bellied Sapsucker                                                                                                                                                                                                                                                                                                                                                                                                                                                              | ı                                                                                               | _                               | 0                                                   | 1           | F                                                                                   | Blue Jay+ C                                                                                                                                                                                                                                                                         | С                                        | С                                        | С                      |        |
|                                                                                                                                                                                                                                                                                                                                                                                                                                                                                        | '                |                                             |                                                                                                         |                                                         | - 11                                             | Red-headed Woodpecker+                                                                                                                                                                                                                                                                                                                                                                                                                                                                | R                                                                                               | R                               | R                                                   | R           | -                                                                                   | Common Raven O                                                                                                                                                                                                                                                                      | 0                                        | 0                                        | 0                      | )      |
| Bonaparte's Gull                                                                                                                                                                                                                                                                                                                                                                                                                                                                       | 0                | _                                           | <del>  -</del>                                                                                          | R                                                       | W                                                |                                                                                                                                                                                                                                                                                                                                                                                                                                                                                       |                                                                                                 |                                 |                                                     |             | Г                                                                                   | American Crow+ C                                                                                                                                                                                                                                                                    | С                                        | С                                        | С                      |        |
| Ring-billed Gull                                                                                                                                                                                                                                                                                                                                                                                                                                                                       | С                | ı                                           |                                                                                                         | С                                                       | W                                                | Red-bellied Woodpecker+                                                                                                                                                                                                                                                                                                                                                                                                                                                               | С                                                                                               | С                               | С                                                   | С           | F                                                                                   | Fish Crow+ C                                                                                                                                                                                                                                                                        | С                                        | С                                        | - 1                    |        |
| Herring Gull                                                                                                                                                                                                                                                                                                                                                                                                                                                                           | I                | _                                           | 0                                                                                                       | I                                                       | W                                                | Downy Woodpecker+                                                                                                                                                                                                                                                                                                                                                                                                                                                                     | С                                                                                               | С                               | С                                                   | С           | F                                                                                   | Horned Lark O                                                                                                                                                                                                                                                                       | О                                        | R                                        | 0                      | )      |
| Great Black-backed Gull                                                                                                                                                                                                                                                                                                                                                                                                                                                                | R                | -                                           | -                                                                                                       | R                                                       | W                                                | Hairy Woodpecker+                                                                                                                                                                                                                                                                                                                                                                                                                                                                     | I                                                                                               | Ι                               | ı                                                   | I           | F                                                                                   | Barn Swallow+ R                                                                                                                                                                                                                                                                     | С                                        | С                                        | +_                     | _      |
| Caspian Tern                                                                                                                                                                                                                                                                                                                                                                                                                                                                           | 0                | ı                                           | О                                                                                                       | -                                                       | W                                                | Northern Flicker+                                                                                                                                                                                                                                                                                                                                                                                                                                                                     | С                                                                                               | С                               | С                                                   | С           | F                                                                                   | aus a H                                                                                                                                                                                                                                                                             | R                                        | R                                        |                        |        |
| Common Tern                                                                                                                                                                                                                                                                                                                                                                                                                                                                            | 0                | R                                           | _                                                                                                       | _                                                       | W                                                | Pileated Woodpecker+                                                                                                                                                                                                                                                                                                                                                                                                                                                                  | 1                                                                                               | Ι                               | ı                                                   | ı           | F                                                                                   |                                                                                                                                                                                                                                                                                     | +                                        |                                          |                        | _      |
| Forster's Tern                                                                                                                                                                                                                                                                                                                                                                                                                                                                         | R                | R                                           |                                                                                                         | _                                                       | W                                                |                                                                                                                                                                                                                                                                                                                                                                                                                                                                                       |                                                                                                 |                                 |                                                     |             |                                                                                     | Tree Swallow+ O                                                                                                                                                                                                                                                                     | С                                        | С                                        | -                      | -      |
| lumbiformes: Doves and Pig                                                                                                                                                                                                                                                                                                                                                                                                                                                             |                  | IX.                                         |                                                                                                         |                                                         | VV                                               | Falconiformes: Falcons                                                                                                                                                                                                                                                                                                                                                                                                                                                                |                                                                                                 |                                 |                                                     |             |                                                                                     | Northern Rough-winged Swallow O                                                                                                                                                                                                                                                     | ı                                        | I                                        | _                      | -      |
| Rock Pigeon+*                                                                                                                                                                                                                                                                                                                                                                                                                                                                          |                  | ı                                           | 1                                                                                                       | ı                                                       | AGR                                              | Peregrine Falcon                                                                                                                                                                                                                                                                                                                                                                                                                                                                      | 0                                                                                               | 0                               | 0                                                   | 0           | WA                                                                                  | Bank Swallow —                                                                                                                                                                                                                                                                      | 0                                        | 0                                        | -                      | -      |
| Mourning Dove+                                                                                                                                                                                                                                                                                                                                                                                                                                                                         |                  |                                             |                                                                                                         |                                                         |                                                  | American Kestrel+                                                                                                                                                                                                                                                                                                                                                                                                                                                                     | I                                                                                               | I                               | ı                                                   | T           | AG                                                                                  | Purple Martin+ O                                                                                                                                                                                                                                                                    | 1                                        | О                                        | _                      | -      |
| Widuming Dove+                                                                                                                                                                                                                                                                                                                                                                                                                                                                         | С                | С                                           | С                                                                                                       | С                                                       | AGR                                              | Merlin                                                                                                                                                                                                                                                                                                                                                                                                                                                                                | О                                                                                               | _                               | О                                                   | 0           | AG                                                                                  | Black-capped Chickadee+                                                                                                                                                                                                                                                             | R                                        | R                                        | ı                      |        |
| uculiformes: Cuckoos                                                                                                                                                                                                                                                                                                                                                                                                                                                                   |                  |                                             |                                                                                                         |                                                         |                                                  | D 11 D1 I                                                                                                                                                                                                                                                                                                                                                                                                                                                                             | '                                                                                               |                                 |                                                     |             |                                                                                     | · ·                                                                                                                                                                                                                                                                                 | +                                        | +                                        | _                      |        |
| Yellow-billed Cuckoo+                                                                                                                                                                                                                                                                                                                                                                                                                                                                  | 0                | ı                                           | ı                                                                                                       | -                                                       | F                                                | Passeriformes: Perching Birds                                                                                                                                                                                                                                                                                                                                                                                                                                                         |                                                                                                 |                                 |                                                     |             |                                                                                     |                                                                                                                                                                                                                                                                                     | С                                        | С                                        |                        |        |
| Black-billed Cuckoo+                                                                                                                                                                                                                                                                                                                                                                                                                                                                   | 0                | 0                                           | О                                                                                                       | _                                                       | F                                                | Olive-sided flycatcher                                                                                                                                                                                                                                                                                                                                                                                                                                                                |                                                                                                 | R                               | _                                                   | _           | F                                                                                   | Tufted Titmouse+ C                                                                                                                                                                                                                                                                  | С                                        | С                                        | С                      | -      |
|                                                                                                                                                                                                                                                                                                                                                                                                                                                                                        |                  |                                             |                                                                                                         |                                                         |                                                  | Eastern Wood-Peewee+                                                                                                                                                                                                                                                                                                                                                                                                                                                                  | _                                                                                               | С                               | ı                                                   | _           | F                                                                                   | White-breasted Nuthatch+ C                                                                                                                                                                                                                                                          | С                                        | С                                        | С                      | •      |
| rigiformes: Owls  Barn Owl+                                                                                                                                                                                                                                                                                                                                                                                                                                                            | В                | R                                           | R                                                                                                       | R                                                       | AG                                               | Acadian Flycatcher+                                                                                                                                                                                                                                                                                                                                                                                                                                                                   | _                                                                                               | ı                               | ı                                                   | _           | F                                                                                   | Red-breasted Nuthatch+ R                                                                                                                                                                                                                                                            | -                                        | R                                        | 0                      | )      |
|                                                                                                                                                                                                                                                                                                                                                                                                                                                                                        | R                | N                                           |                                                                                                         |                                                         |                                                  | Yellow-bellied Flycatcher                                                                                                                                                                                                                                                                                                                                                                                                                                                             | _                                                                                               | R                               | _                                                   | _           | F                                                                                   | Brown Creeper I                                                                                                                                                                                                                                                                     | _                                        | ı                                        | ı                      |        |
| Long-eared Owl+                                                                                                                                                                                                                                                                                                                                                                                                                                                                        | R                | _                                           |                                                                                                         | R                                                       | AF                                               | Willow Flycatcher+                                                                                                                                                                                                                                                                                                                                                                                                                                                                    | _                                                                                               | ı                               | ı                                                   | _           | F                                                                                   | Carolina Wren+ C                                                                                                                                                                                                                                                                    | С                                        | С                                        | С                      |        |
| Short-eared Owl                                                                                                                                                                                                                                                                                                                                                                                                                                                                        | 0                | _                                           | -                                                                                                       | 0                                                       | AG                                               |                                                                                                                                                                                                                                                                                                                                                                                                                                                                                       |                                                                                                 | '                               | '                                                   |             | '                                                                                   |                                                                                                                                                                                                                                                                                     |                                          |                                          |                        | _      |
| Great Horned Owl+                                                                                                                                                                                                                                                                                                                                                                                                                                                                      | 1                | ı                                           | 1                                                                                                       | 1                                                       | AGF                                              | Alder Flycatcher+                                                                                                                                                                                                                                                                                                                                                                                                                                                                     | _                                                                                               | 0                               | _                                                   | _           | G                                                                                   | Sedge Wren+ —                                                                                                                                                                                                                                                                       | R                                        | R                                        |                        | _      |
| Barred Owl                                                                                                                                                                                                                                                                                                                                                                                                                                                                             | R                | R                                           | R                                                                                                       | R                                                       | AF                                               | Least Flycatcher                                                                                                                                                                                                                                                                                                                                                                                                                                                                      | -                                                                                               | R                               | _                                                   | _           | F                                                                                   | Marsh Wren —                                                                                                                                                                                                                                                                        | R                                        | R                                        |                        | _      |
| Eastern Screech Owl+                                                                                                                                                                                                                                                                                                                                                                                                                                                                   | ı                | 1                                           | 1                                                                                                       | 1                                                       | AF                                               | Eastern Phoebe+                                                                                                                                                                                                                                                                                                                                                                                                                                                                       | R                                                                                               | С                               | С                                                   | R           | GF                                                                                  | Winter Wren R                                                                                                                                                                                                                                                                       | -                                        | R                                        | 0                      | )      |
| Northern Saw-whet Owl                                                                                                                                                                                                                                                                                                                                                                                                                                                                  | R                | <u> </u>                                    | R                                                                                                       | R                                                       | F                                                | Great Crested Flycatcher+                                                                                                                                                                                                                                                                                                                                                                                                                                                             | _                                                                                               | С                               | С                                                   | _           | F                                                                                   | House Wren+                                                                                                                                                                                                                                                                         | С                                        | С                                        | _                      | _      |
| sseriformes: Perching Birds                                                                                                                                                                                                                                                                                                                                                                                                                                                            | Sp               | Su                                          | ı F                                                                                                     | W                                                       | Hab                                              | Species                                                                                                                                                                                                                                                                                                                                                                                                                                                                               | Sp S                                                                                            | iu F                            | · V                                                 | <b>V</b>    | Hab                                                                                 | Species S                                                                                                                                                                                                                                                                           | Sp S                                     | Su F                                     | - W                    | ٧      |
| European Starling+*                                                                                                                                                                                                                                                                                                                                                                                                                                                                    | С                | С                                           | С                                                                                                       | С                                                       | R                                                | Common Yellowthroat+                                                                                                                                                                                                                                                                                                                                                                                                                                                                  | С                                                                                               | С                               | С                                                   | _           | GF                                                                                  | White-throated Sparrow (                                                                                                                                                                                                                                                            | C -                                      | - (                                      | СС                     | :      |
| Blue-gray Gnatcatcher+                                                                                                                                                                                                                                                                                                                                                                                                                                                                 | 0                |                                             |                                                                                                         |                                                         | F                                                | Hooded Warbler+                                                                                                                                                                                                                                                                                                                                                                                                                                                                       | 0                                                                                               | R                               | R                                                   | _           | F                                                                                   | Scarlet Tanager+ C                                                                                                                                                                                                                                                                  | - (                                      |                                          |                        | _      |
|                                                                                                                                                                                                                                                                                                                                                                                                                                                                                        |                  |                                             | ()                                                                                                      | _                                                       |                                                  |                                                                                                                                                                                                                                                                                                                                                                                                                                                                                       |                                                                                                 |                                 |                                                     |             | F                                                                                   |                                                                                                                                                                                                                                                                                     |                                          |                                          |                        |        |
| Golden-crowned Kinglet                                                                                                                                                                                                                                                                                                                                                                                                                                                                 | 1                | <u>'</u>                                    | 0                                                                                                       | _                                                       | г<br>                                            | American Redstart+                                                                                                                                                                                                                                                                                                                                                                                                                                                                    | I                                                                                               | 0                               | 0                                                   | -           | Г.                                                                                  | Northern caraman                                                                                                                                                                                                                                                                    | _                                        |                                          | ·                      |        |
| Golden-crowned Kinglet                                                                                                                                                                                                                                                                                                                                                                                                                                                                 | 1                | _                                           |                                                                                                         | С                                                       | F                                                | American Redstart+  Cerulean Warbler+                                                                                                                                                                                                                                                                                                                                                                                                                                                 | l<br>R                                                                                          | O<br>R                          | O<br>R                                              | <u> </u>    | F                                                                                   | Base hypertad Cycehooly                                                                                                                                                                                                                                                             | C (                                      | C (                                      | СС                     | :      |
| Ruby-crowned Kinglet                                                                                                                                                                                                                                                                                                                                                                                                                                                                   | 1                | _<br>_<br>_                                 | 0                                                                                                       |                                                         | F                                                |                                                                                                                                                                                                                                                                                                                                                                                                                                                                                       | +                                                                                               |                                 |                                                     | _<br>_<br>_ | F                                                                                   | Rose-breasted Grosbeak+ (                                                                                                                                                                                                                                                           |                                          |                                          | C C                    | ;<br>- |
|                                                                                                                                                                                                                                                                                                                                                                                                                                                                                        |                  | -<br>-                                      |                                                                                                         | С                                                       | F                                                | Cerulean Warbler+                                                                                                                                                                                                                                                                                                                                                                                                                                                                     | R                                                                                               | R                               | R<br>O                                              |             | F<br>F                                                                              | Rose-breasted Grosbeak+ C Indigo Bunting+ C                                                                                                                                                                                                                                         |                                          | C (                                      | C C                    | -      |
| Ruby-crowned Kinglet                                                                                                                                                                                                                                                                                                                                                                                                                                                                   |                  | -<br>-<br>1                                 | 0                                                                                                       | С                                                       | F                                                | Cerulean Warbler+  Northern Parula  Black-throated Blue Warbler                                                                                                                                                                                                                                                                                                                                                                                                                       | R I                                                                                             | R<br>O                          | R<br>O<br>O                                         | _           | F<br>F<br>F                                                                         |                                                                                                                                                                                                                                                                                     |                                          |                                          | c c                    | -      |
| Ruby-crowned Kinglet Wood Thrush+                                                                                                                                                                                                                                                                                                                                                                                                                                                      |                  | -<br>-<br>1                                 | 0<br>1<br>0                                                                                             | С                                                       | F<br>F                                           | Cerulean Warbler+  Northern Parula  Black-throated Blue Warbler  Magnolia Warbler                                                                                                                                                                                                                                                                                                                                                                                                     | R I O O                                                                                         | R<br>O<br>R                     | R<br>O<br>O                                         | _<br>_<br>_ | F<br>F<br>F                                                                         | Indigo Bunting+ C Blue Grosbeak I                                                                                                                                                                                                                                                   |                                          |                                          | ı –<br>ı –             |        |
| Ruby-crowned Kinglet  Wood Thrush+  Veery+  Swainson's Thrush                                                                                                                                                                                                                                                                                                                                                                                                                          | I<br>I<br>I<br>R | -<br>-<br>1                                 | O I O O R                                                                                               | C O — — — —                                             | F<br>F<br>F<br>F                                 | Cerulean Warbler+  Northern Parula  Black-throated Blue Warbler  Magnolia Warbler  Blackburnian Warbler                                                                                                                                                                                                                                                                                                                                                                               | R I O O I                                                                                       | R O R —                         | R O O O O                                           | _<br>_<br>_ | F<br>F<br>F<br>F                                                                    | Indigo Bunting+ C  Blue Grosbeak I  Dickcissel+ F                                                                                                                                                                                                                                   |                                          | C (C   C   C   C   C   C   C   C   C   C | -<br>  -<br>  -<br>  - | -      |
| Ruby-crowned Kinglet  Wood Thrush+  Veery+  Swainson's Thrush  Hermit Thrush                                                                                                                                                                                                                                                                                                                                                                                                           | I                | -<br>-<br>1<br>-                            | O I O O R O O                                                                                           | С                                                       | F<br>F<br>F<br>F                                 | Cerulean Warbler+  Northern Parula  Black-throated Blue Warbler  Magnolia Warbler  Blackburnian Warbler  Blackpoll Warbler                                                                                                                                                                                                                                                                                                                                                            | R I O O I O O                                                                                   | R O R — —                       | R<br>O<br>O                                         | _<br>_<br>_ | F<br>F<br>F<br>F                                                                    | Indigo Bunting+ C  Blue Grosbeak I  Dickcissel+ R  Rusty Blackbird C                                                                                                                                                                                                                | C (C |                                          | -   -   -   -          | -      |
| Ruby-crowned Kinglet  Wood Thrush+  Veery+  Swainson's Thrush  Hermit Thrush  Gray-cheeked Thrush                                                                                                                                                                                                                                                                                                                                                                                      | I                | -<br>  1<br>  -<br>  -                      | O I O O R R                                                                                             | C O — — — O —                                           | F<br>F<br>F<br>F<br>F                            | Cerulean Warbler+  Northern Parula  Black-throated Blue Warbler  Magnolia Warbler  Blackburnian Warbler  Blackpoll Warbler  Bay-breasted Warbler                                                                                                                                                                                                                                                                                                                                      | R I O O I I                                                                                     | R O R — — R                     | R O O O O                                           | _<br>_<br>_ | F<br>F<br>F<br>F<br>F                                                               | Indigo Bunting+ C  Blue Grosbeak I  Dickcissel+ Rusty Blackbird C  Common Grackle+ C                                                                                                                                                                                                |                                          |                                          | -   -   -   -     -    | -      |
| Ruby-crowned Kinglet  Wood Thrush+  Veery+  Swainson's Thrush  Hermit Thrush  Gray-cheeked Thrush  American Robin+                                                                                                                                                                                                                                                                                                                                                                     | I                | <br> -<br> <br> <br> <br> -<br> <br> -      | O I O O R O R C                                                                                         | C O — — — —                                             | F F F F GFR                                      | Cerulean Warbler+  Northern Parula  Black-throated Blue Warbler  Magnolia Warbler  Blackburnian Warbler  Blackpoll Warbler  Bay-breasted Warbler  Pine Warbler                                                                                                                                                                                                                                                                                                                        | R I O O I O O                                                                                   | R O R - R - R - R               | R O O O O                                           | _<br>_<br>_ | F<br>F<br>F<br>F<br>F                                                               | Indigo Bunting+ C  Blue Grosbeak I  Dickcissel+ Rusty Blackbird C  Common Grackle+ C  Red-winged Blackbird+ C                                                                                                                                                                       |                                          | CC (CC (CC (CC (CC (CC (CC (CC (CC (CC   | -   -   -              | -      |
| Ruby-crowned Kinglet  Wood Thrush+  Veery+  Swainson's Thrush  Hermit Thrush  Gray-cheeked Thrush                                                                                                                                                                                                                                                                                                                                                                                      | I                | -<br>  1<br>  -<br>  -                      | O I O O R C C                                                                                           | C O — — — O —                                           | F<br>F<br>F<br>F<br>F                            | Cerulean Warbler+  Northern Parula  Black-throated Blue Warbler  Magnolia Warbler  Blackburnian Warbler  Blackpoll Warbler  Bay-breasted Warbler                                                                                                                                                                                                                                                                                                                                      | R I O O I I                                                                                     | R O R — — R                     | R O O O O                                           |             | F F F F GF                                                                          | Indigo Bunting+ C  Blue Grosbeak I  Dickcissel+ Rusty Blackbird C  Common Grackle+ C                                                                                                                                                                                                |                                          | CC (CC (CC (CC (CC (CC (CC (CC (CC (CC   | -   -   -   -     -    | -      |
| Ruby-crowned Kinglet  Wood Thrush+  Veery+  Swainson's Thrush  Hermit Thrush  Gray-cheeked Thrush  American Robin+                                                                                                                                                                                                                                                                                                                                                                     | I                | _   _   _   _   _   _   _   _   _   _       | O I O O R C C C                                                                                         | C O — — O — C                                           | F F F F GFR                                      | Cerulean Warbler+  Northern Parula  Black-throated Blue Warbler  Magnolia Warbler  Blackburnian Warbler  Blackpoll Warbler  Bay-breasted Warbler  Pine Warbler                                                                                                                                                                                                                                                                                                                        | R I O O I I I I                                                                                 | R O R - R - R - R               | R O O O O                                           |             | F<br>F<br>F<br>F<br>F                                                               | Indigo Bunting+ C  Blue Grosbeak I  Dickcissel+ Rusty Blackbird C  Common Grackle+ C  Red-winged Blackbird+ C                                                                                                                                                                       |                                          | CC (CC (CC (CC (CC (CC (CC (CC (CC (CC   | -   -   -              | -      |
| Ruby-crowned Kinglet  Wood Thrush+  Veery+  Swainson's Thrush  Hermit Thrush  Gray-cheeked Thrush  American Robin+  Eastern Bluebird+                                                                                                                                                                                                                                                                                                                                                  | I                | -<br>I<br>-<br>-<br>-<br>C                  | O O O R C C C C                                                                                         | C                                                       | F F F F GFR GF                                   | Cerulean Warbler+  Northern Parula  Black-throated Blue Warbler  Magnolia Warbler  Blackburnian Warbler  Blackpoll Warbler  Bay-breasted Warbler  Pine Warbler  Prairie Warbler                                                                                                                                                                                                                                                                                                       | R                                                                                               | R O R - R R R                   | R O O O O                                           |             | F<br>F<br>F<br>F<br>F                                                               | Indigo Bunting+ C  Blue Grosbeak I  Dickcissel+ Rusty Blackbird C  Common Grackle+ C  Red-winged Blackbird+ C  Brown-headed Cowbird*+ C                                                                                                                                             |                                          | CC (CC (CC (CC (CC (CC (CC (CC (CC (CC   | -   -   -              | -      |
| Ruby-crowned Kinglet  Wood Thrush+  Veery+  Swainson's Thrush  Hermit Thrush  Gray-cheeked Thrush  American Robin+  Eastern Bluebird+  Northern Mockingbird+                                                                                                                                                                                                                                                                                                                           | I                | - I I C C C                                 | O I O O R C C C C                                                                                       | C O O — — O C C C R                                     | F F F GFR GF GF                                  | Cerulean Warbler+  Northern Parula  Black-throated Blue Warbler  Magnolia Warbler  Blackburnian Warbler  Blackpoll Warbler  Bay-breasted Warbler  Pine Warbler  Prairie Warbler  Palm Warbler                                                                                                                                                                                                                                                                                         | R R I O O I I I I I I I                                                                         | R O R R R R                     | R O O O O                                           |             | F F F F GF                                                                          | Indigo Bunting+ C  Blue Grosbeak I  Dickcissel+ R  Rusty Blackbird C  Common Grackle+ C  Red-winged Blackbird+ C  Brown-headed Cowbird*+ C  Bobolink+ I  Eastern Meadowlark+ I                                                                                                      | C (C | C                                        | -   -   -              | -      |
| Ruby-crowned Kinglet  Wood Thrush+  Veery+  Swainson's Thrush  Hermit Thrush  Gray-cheeked Thrush  American Robin+  Eastern Bluebird+  Northern Mockingbird+  Gray Catbird+  Brown Thrasher+                                                                                                                                                                                                                                                                                           | I                | - I I - C C C C C I I                       | O I O O R O C C C I I                                                                                   | C O — — O C C C R R                                     | F F F F GFR GF GF                                | Cerulean Warbler+  Northern Parula  Black-throated Blue Warbler  Magnolia Warbler  Blackburnian Warbler  Blackpoll Warbler  Bay-breasted Warbler  Pine Warbler  Prairie Warbler  Palm Warbler  Yellow Warbler+                                                                                                                                                                                                                                                                        | R R I O O I I I I I C C                                                                         | R O R — — R — C C               | R O O O O I I I I I I I I I I I I I I I             |             | F F F F GF                                                                          | Indigo Bunting+ C  Blue Grosbeak I  Dickcissel+ Rusty Blackbird C  Common Grackle+ C  Red-winged Blackbird+ C  Brown-headed Cowbird*+ C  Bobolink+ I  Eastern Meadowlark+ I  Orchard Oriole+ C                                                                                      | C (C C C C C C C C C C C C C C C C C C   |                                          | -   -   -              | -      |
| Ruby-crowned Kinglet  Wood Thrush+  Veery+  Swainson's Thrush  Hermit Thrush  Gray-cheeked Thrush  American Robin+  Eastern Bluebird+  Northern Mockingbird+  Gray Catbird+  Brown Thrasher+  Cedar Waxwing+                                                                                                                                                                                                                                                                           | I                | - I I C C C C C C C C                       | O I O O R O C C C I I                                                                                   | C O O — — O C C C R R R O O                             | F F F F GFR GF GF GF                             | Cerulean Warbler+  Northern Parula  Black-throated Blue Warbler  Magnolia Warbler  Blackburnian Warbler  Blackpoll Warbler  Bay-breasted Warbler  Pine Warbler  Prairie Warbler  Palm Warbler  Yellow Warbler+  Yellow-rumped Warbler                                                                                                                                                                                                                                                 | R R I O O I I I I I C C C                                                                       | R O R R R - C R                 | R O O O O I I I I I I I C C                         |             | F F F F GF                                                                          | Indigo Bunting+ C  Blue Grosbeak I  Dickcissel+ R  Rusty Blackbird C  Common Grackle+ C  Red-winged Blackbird+ C  Brown-headed Cowbird*+ C  Bobolink+ I  Eastern Meadowlark+ I  Orchard Oriole+ C                                                                                   |                                          |                                          |                        |        |
| Ruby-crowned Kinglet  Wood Thrush+  Veery+  Swainson's Thrush  Hermit Thrush  Gray-cheeked Thrush  American Robin+  Eastern Bluebird+  Northern Mockingbird+  Gray Catbird+  Brown Thrasher+  Cedar Waxwing+  House Sparrow+*                                                                                                                                                                                                                                                          | I                | - I I - C C C C C I I                       | O I O O R O C C C I I                                                                                   | C O — — O C C C R R                                     | F F F F GFR GF GF                                | Cerulean Warbler+  Northern Parula  Black-throated Blue Warbler  Magnolia Warbler  Blackburnian Warbler  Blackpoll Warbler  Bay-breasted Warbler  Pine Warbler  Prairie Warbler  Palm Warbler  Yellow Warbler+  Yellow-rumped Warbler  Yellow-throated Warbler  Chestnut-sided Warbler+                                                                                                                                                                                               | R                                                                                               | R O R R R - C R R               | R O O O O O I I I I I I I I I I I I I I             |             | F F F F GF                                                                          | Indigo Bunting+  Blue Grosbeak  Dickcissel+  Rusty Blackbird  Common Grackle+  Red-winged Blackbird+  Brown-headed Cowbird*+  Bobolink+  Eastern Meadowlark+  Orchard Oriole+  Baltimore Oriole+  Evening Grosbeak                                                                  | C (C C C C C C C C C C C C C C C C C C   |                                          | -   -   -              |        |
| Ruby-crowned Kinglet  Wood Thrush+  Veery+  Swainson's Thrush  Hermit Thrush  Gray-cheeked Thrush  American Robin+  Eastern Bluebird+  Northern Mockingbird+  Gray Catbird+  Brown Thrasher+  Cedar Waxwing+                                                                                                                                                                                                                                                                           | I                | - I I C C C C C C C C                       | O I O O R O C C C I I                                                                                   | C O O — — O C C C R R R O O                             | F F F F GFR GF GF GF                             | Cerulean Warbler+  Northern Parula  Black-throated Blue Warbler  Magnolia Warbler  Blackburnian Warbler  Blackpoll Warbler  Bay-breasted Warbler  Pine Warbler  Prairie Warbler  Palm Warbler  Yellow Warbler+  Yellow-rumped Warbler  Yellow-throated Warbler+  Black-throated Green Warbler                                                                                                                                                                                         | R R I O O O I I I I I C C C O I I C C                                                           | R O R R R - C R R O I           | R O O O O I I I I I I I C C                         |             | F F F F GF                                                                          | Indigo Bunting+ C  Blue Grosbeak I  Dickcissel+ R  Rusty Blackbird C  Common Grackle+ C  Red-winged Blackbird+ C  Brown-headed Cowbird*+ C  Bobolink+ I  Eastern Meadowlark+ I  Orchard Oriole+ C                                                                                   |                                          |                                          |                        |        |
| Ruby-crowned Kinglet  Wood Thrush+  Veery+  Swainson's Thrush  Hermit Thrush  Gray-cheeked Thrush  American Robin+  Eastern Bluebird+  Northern Mockingbird+  Gray Catbird+  Brown Thrasher+  Cedar Waxwing+  House Sparrow+*                                                                                                                                                                                                                                                          | I                | - I I C C C C C C C C                       | O                                                                                                       | C O O — — — C C C R R R O C                             | F F F F GFR GF GF GF GF                          | Cerulean Warbler+  Northern Parula  Black-throated Blue Warbler  Magnolia Warbler  Blackburnian Warbler  Blackpoll Warbler  Bay-breasted Warbler  Pine Warbler  Prairie Warbler  Palm Warbler  Yellow Warbler+  Yellow-rumped Warbler  Yellow-throated Warbler  Chestnut-sided Warbler+  Black-throated Green Warbler  Wilson's Warbler                                                                                                                                               | R R I O O I I O C C O I I C C I I                                                               | R O R R R - C R R               | R O O O O O I I I I I I I I I I I I I I             |             | F F F F GF                                                                          | Indigo Bunting+  Blue Grosbeak  Dickcissel+  Rusty Blackbird  Common Grackle+  Red-winged Blackbird+  Brown-headed Cowbird*+  Bobolink+  Eastern Meadowlark+  Orchard Oriole+  Baltimore Oriole+  Evening Grosbeak                                                                  | C (C |                                          |                        |        |
| Ruby-crowned Kinglet  Wood Thrush+  Veery+  Swainson's Thrush  Hermit Thrush  Gray-cheeked Thrush  American Robin+  Eastern Bluebird+  Northern Mockingbird+  Gray Catbird+  Brown Thrasher+  Cedar Waxwing+  House Sparrow+*  American Pipit                                                                                                                                                                                                                                          | I                | - I I C C C C C C C C C C C C C C C         | O                                                                                                       | C O O — — — C C C R R R O C                             | F F F F GFR GF GF GF GF GF                       | Cerulean Warbler+  Northern Parula  Black-throated Blue Warbler  Magnolia Warbler  Blackburnian Warbler  Blackpoll Warbler  Bay-breasted Warbler  Pine Warbler  Prairie Warbler  Palm Warbler  Yellow Warbler+  Yellow-rumped Warbler  Yellow-throated Warbler  Chestnut-sided Warbler+  Black-throated Green Warbler  Wilson's Warbler  Canada Warbler                                                                                                                               | R R I O O O I I I I I I C C C O I I I I I I                                                     | R O R R R - C R R O I R I I     | R O O O O O O C C C C I I                           |             | F F F F GF                                                                          | Indigo Bunting+  Blue Grosbeak  Dickcissel+  Rusty Blackbird  Common Grackle+  Red-winged Blackbird+  Brown-headed Cowbird*+  Bobolink+  Eastern Meadowlark+  Orchard Oriole+  Baltimore Oriole+  Evening Grosbeak  Purple Finch                                                    |                                          | C (C                                     |                        |        |
| Ruby-crowned Kinglet  Wood Thrush+  Veery+  Swainson's Thrush  Hermit Thrush  Gray-cheeked Thrush  American Robin+  Eastern Bluebird+  Northern Mockingbird+  Gray Catbird+  Brown Thrasher+  Cedar Waxwing+  House Sparrow+*  American Pipit  Yellow-breasted Chat+  Ovenbird+                                                                                                                                                                                                        | I                | - I I C C C C C C C C I C C C C I I C C C C | O I O O R O C C C I I C C O O O                                                                         | C O O — — — C C C R R R O C                             | F F F F GFR GF GF GF GF F F                      | Cerulean Warbler+  Northern Parula  Black-throated Blue Warbler  Magnolia Warbler  Blackburnian Warbler  Blackpoll Warbler  Bay-breasted Warbler  Pine Warbler  Prairie Warbler  Palm Warbler  Yellow Warbler+  Yellow-rumped Warbler  Yellow-throated Warbler  Chestnut-sided Warbler+  Black-throated Green Warbler  Wilson's Warbler  Canada Warbler  Eastern Towhee+                                                                                                              | R R I O O O I I O C C I I C C C C C C C C C                                                     | R O R R R - C R R O I           | R O O O O O C R I I C C C I I C C C C C C C C C C C |             | F F F F F F F F F F F F F F F F F F F                                               | Indigo Bunting+ CO Blue Grosbeak I  Dickcissel+ Rusty Blackbird CO Common Grackle+ CO Red-winged Blackbird+ CO Brown-headed Cowbird*+ I Bobolink+ I Eastern Meadowlark+ I Orchard Oriole+ CO Evening Grosbeak Purple Finch I House Finch+* CO Pine Siskin CO                        |                                          | C                                        | -   -                  |        |
| Ruby-crowned Kinglet  Wood Thrush+  Veery+  Swainson's Thrush  Hermit Thrush  Gray-cheeked Thrush  American Robin+  Eastern Bluebird+  Northern Mockingbird+  Gray Catbird+  Brown Thrasher+  Cedar Waxwing+  House Sparrow+*  American Pipit  Yellow-breasted Chat+  Ovenbird+  Worm-eating Warbler+                                                                                                                                                                                  | I                | - I I C C C C C C C C C C C C C C C         | O I O O R C C C C I I C C O O R                                                                         | C O O — — — C C C R R R O C                             | F F F F GFR GF GF GF F F F F F F F F F F         | Cerulean Warbler+  Northern Parula  Black-throated Blue Warbler  Magnolia Warbler  Blackburnian Warbler  Blackpoll Warbler  Bay-breasted Warbler  Pine Warbler  Prairie Warbler  Palm Warbler  Yellow Warbler+  Yellow-rumped Warbler  Chestnut-sided Warbler+  Black-throated Green Warbler  Wilson's Warbler  Canada Warbler  Eastern Towhee+  American Tree Sparrow                                                                                                                | R R I O O O I I O O I I O C C O I I C C O O O O                                                 | R O R R R - C R R O I R I I     | R O O O O R I I I C C I I C C O O                   |             | F F F F GF                                                                          | Indigo Bunting+ CO Blue Grosbeak I  Dickcissel+ Rusty Blackbird CO Common Grackle+ CO Red-winged Blackbird+ CO Brown-headed Cowbird*+ I Bobolink+ I Eastern Meadowlark+ I Orchard Oriole+ CO Evening Grosbeak Purple Finch I House Finch+* CO Pine Siskin CO                        |                                          | C (C                                     |                        |        |
| Ruby-crowned Kinglet  Wood Thrush+  Veery+  Swainson's Thrush  Hermit Thrush  Gray-cheeked Thrush  American Robin+  Eastern Bluebird+  Northern Mockingbird+  Gray Catbird+  Brown Thrasher+  Cedar Waxwing+  House Sparrow+*  American Pipit  Yellow-breasted Chat+  Ovenbird+  Worm-eating Warbler+  Northern Waterthrush                                                                                                                                                            | I                | - I I C C C C C C C C I R R -               | O I O O R C C C C I I C C O O R R R R R                                                                 | C O O — — — C C C R R R O C                             | F F F GFR GF GF GF F F GF GF WF                  | Cerulean Warbler+  Northern Parula  Black-throated Blue Warbler  Magnolia Warbler  Blackburnian Warbler  Blackpoll Warbler  Bay-breasted Warbler  Pine Warbler  Prairie Warbler  Palm Warbler  Yellow Warbler+  Yellow-rumped Warbler  Yellow-throated Warbler  Chestnut-sided Warbler+  Black-throated Green Warbler  Wilson's Warbler  Canada Warbler  Eastern Towhee+                                                                                                              | R R I O O O I I O C C I I C C C C C C C C C                                                     | R O R R R - C R R O I R I I     | R O O O O O C R I I C C C I I C C C C C C C C C C C |             | F F F F F F F F F F F F F F F F F F F                                               | Indigo Bunting+  Blue Grosbeak  Dickcissel+  Rusty Blackbird  Common Grackle+  Red-winged Blackbird+  Brown-headed Cowbird*+  Bobolink+  Eastern Meadowlark+  Orchard Oriole+  Baltimore Oriole+  Evening Grosbeak  Purple Finch  House Finch+*  Pine Siskin  American Goldfinch+   |                                          | C                                        |                        |        |
| Ruby-crowned Kinglet  Wood Thrush+  Veery+  Swainson's Thrush  Hermit Thrush  Gray-cheeked Thrush  American Robin+  Eastern Bluebird+  Northern Mockingbird+  Gray Catbird+  Brown Thrasher+  Cedar Waxwing+  House Sparrow+*  American Pipit  Yellow-breasted Chat+  Ovenbird+  Worm-eating Warbler+                                                                                                                                                                                  | I                | - I I C C C C C C C C I C C C C I I C C C C | O I O O R C C C C I I C C O O R R R R R                                                                 | C O O — — — C C C R R R O C                             | F F F F GFR GF GF GF F F F F F F F F F F         | Cerulean Warbler+  Northern Parula  Black-throated Blue Warbler  Magnolia Warbler  Blackburnian Warbler  Blackpoll Warbler  Bay-breasted Warbler  Pine Warbler  Prairie Warbler  Palm Warbler  Yellow Warbler+  Yellow-rumped Warbler  Chestnut-sided Warbler+  Black-throated Green Warbler  Wilson's Warbler  Canada Warbler  Eastern Towhee+  American Tree Sparrow                                                                                                                | R R I O O O I I O O I I O C C O I I C C O O O O                                                 | R O R C R R O I R - C C C       | R O O O O R I I I C C I I C C O O                   |             | F F F F F F F F F F F F F F F F F F F                                               | Indigo Bunting+ CO Blue Grosbeak I  Dickcissel+ Rusty Blackbird CO Common Grackle+ CO Red-winged Blackbird+ CO Brown-headed Cowbird*+ I Bobolink+ I Eastern Meadowlark+ I Orchard Oriole+ CO Evening Grosbeak Purple Finch I House Finch+* CO Pine Siskin CO                        |                                          | C                                        |                        |        |
| Ruby-crowned Kinglet  Wood Thrush+  Veery+  Swainson's Thrush  Hermit Thrush  Gray-cheeked Thrush  American Robin+  Eastern Bluebird+  Northern Mockingbird+  Gray Catbird+  Brown Thrasher+  Cedar Waxwing+  House Sparrow+*  American Pipit  Yellow-breasted Chat+  Ovenbird+  Worm-eating Warbler+  Northern Waterthrush                                                                                                                                                            | I                | - I I C C C C C C C C I R R -               | O                                                                                                       | C O O — — — C C C R R R O C                             | F F F GFR GF GF GF F F GF GF WF                  | Cerulean Warbler+  Northern Parula  Black-throated Blue Warbler  Magnolia Warbler  Blackburnian Warbler  Blackpoll Warbler  Bay-breasted Warbler  Pine Warbler  Prairie Warbler  Palm Warbler  Yellow Warbler+  Yellow-rumped Warbler  Chestnut-sided Warbler+  Black-throated Green Warbler  Wilson's Warbler  Canada Warbler  Eastern Towhee+  American Tree Sparrow  Field Sparrow+                                                                                                | R R I O O O I I O O I I I O C C O O I I C C C C                                                 | R O R R - C R R C O I R C C C C | R O O O O O O O O O O O O O O O O O O O             |             | F F F F F F F F F F F F F F F F F F F                                               | Indigo Bunting+  Blue Grosbeak  Dickcissel+  Rusty Blackbird  Common Grackle+  Red-winged Blackbird+  Brown-headed Cowbird*+  Bobolink+  Eastern Meadowlark+  Orchard Oriole+  Baltimore Oriole+  Evening Grosbeak  Purple Finch  House Finch+*  Pine Siskin  American Goldfinch+   |                                          | C                                        |                        |        |
| Ruby-crowned Kinglet  Wood Thrush+  Veery+  Swainson's Thrush  Hermit Thrush  Gray-cheeked Thrush  American Robin+  Eastern Bluebird+  Northern Mockingbird+  Gray Catbird+  Brown Thrasher+  Cedar Waxwing+  House Sparrow+*  American Pipit  Yellow-breasted Chat+  Ovenbird+  Worm-eating Warbler+  Northern Waterthrush  Louisiana Waterthrush+                                                                                                                                    | I                | - I I C C C C C C C C C C C C C C C         | O                                                                                                       | C O O — — — C C C R R R O C                             | F F F GFR GF GF GF GF GF WF                      | Cerulean Warbler+  Northern Parula  Black-throated Blue Warbler  Magnolia Warbler  Blackburnian Warbler  Blackpoll Warbler  Bay-breasted Warbler  Prairie Warbler  Palm Warbler  Yellow Warbler+  Yellow-rumped Warbler  Yellow-throated Warbler  Chestnut-sided Warbler+  Black-throated Green Warbler  Wilson's Warbler  Canada Warbler  Eastern Towhee+  American Tree Sparrow  Field Sparrow+  Chipping Sparrow+                                                                  | R R I O O O I I O O I I O C C C C C C C                                                         | R O R - C R R O I R C C C C     | R O O O O O O O O O O O O O O O O O O O             |             | F F F GF F F GF GF GF GF F GF F GF F F F F GF F F F F F F F F F F F F F F F F F F F | Indigo Bunting+  Blue Grosbeak  Dickcissel+  Rusty Blackbird  Common Grackle+  Red-winged Blackbird+  Brown-headed Cowbird*+  Bobolink+  Eastern Meadowlark+  Orchard Oriole+  Baltimore Oriole+  Evening Grosbeak  Purple Finch  House Finch+*  Pine Siskin  American Goldfinch+   |                                          | C                                        |                        |        |
| Ruby-crowned Kinglet  Wood Thrush+  Veery+  Swainson's Thrush  Hermit Thrush  Gray-cheeked Thrush  American Robin+  Eastern Bluebird+  Northern Mockingbird+  Gray Catbird+  Brown Thrasher+  Cedar Waxwing+  House Sparrow+*  American Pipit  Yellow-breasted Chat+  Ovenbird+  Worm-eating Warbler+  Northern Waterthrush  Louisiana Waterthrush+  Prothonotary Warbler+  Black-and-white Warbler+                                                                                   | I                | - I I C C C C C C C C C C C C C C C         | O I O O R C C C C I I C C O O R R R C O I I C C O O I C C I I I C C O O C C I I C C O C C C I I C C C C | C O O — — — C C C R R R O C                             | F F F GFR GF GF GF GF WF F WF                    | Cerulean Warbler+  Northern Parula  Black-throated Blue Warbler  Magnolia Warbler  Blackburnian Warbler  Blackpoll Warbler  Bay-breasted Warbler  Prine Warbler  Prairie Warbler  Palm Warbler  Yellow Warbler+  Yellow-throated Warbler  Chestnut-sided Warbler+  Black-throated Green Warbler  Wilson's Warbler  Canada Warbler  Eastern Towhee+  American Tree Sparrow  Field Sparrow+  Chipping Sparrow+  Vesper Sparrow+  Savannah Sparrow+                                      | R I O O I I I I I C C C O I C C C R I I                                                         | R O R - C R R O I R C C C C     | R O O O O O O O O O O O O O O O O O O O             |             | F F F F F GF GF GFR GFR G G G GFR                                                   | Indigo Bunting+  Blue Grosbeak  Dickcissel+  Rusty Blackbird  Common Grackle+  Red-winged Blackbird+  Brown-headed Cowbird*+  Bobolink+  Eastern Meadowlark+  Orchard Oriole+  Baltimore Oriole+  Evening Grosbeak  Purple Finch  House Finch+*  Pine Siskin  American Goldfinch+   |                                          | C                                        |                        |        |
| Ruby-crowned Kinglet  Wood Thrush+  Veery+  Swainson's Thrush  Hermit Thrush  Gray-cheeked Thrush  American Robin+  Eastern Bluebird+  Northern Mockingbird+  Gray Catbird+  Brown Thrasher+  Cedar Waxwing+  House Sparrow+*  American Pipit  Yellow-breasted Chat+  Ovenbird+  Worm-eating Warbler+  Northern Waterthrush  Louisiana Waterthrush+  Prothonotary Warbler+  Black-and-white Warbler+  Golden-winged Warbler                                                            | I                | - I I C C C C C C C C C C C C C C C         | O I O O R C C C C I I C C O O R R C C C I I C C C I I C C C I I C C C C                                 | C O — — — — — — — — — — — — — — — — — —                 | F F F F GFR GF GF GF GF GF GF GF F GF F          | Cerulean Warbler+  Northern Parula  Black-throated Blue Warbler  Magnolia Warbler  Blackburnian Warbler  Blackpoll Warbler  Bay-breasted Warbler  Prine Warbler  Prairie Warbler  Yellow Warbler+  Yellow-rumped Warbler  Yellow-throated Warbler  Chestnut-sided Warbler+  Black-throated Green Warbler  Wilson's Warbler  Canada Warbler  Eastern Towhee+  American Tree Sparrow  Field Sparrow+  Vesper Sparrow+  Savannah Sparrow+  Grasshopper Sparrow+                          | R I O O I I I I I C C O I I C C C C R I I I I I I I I I I I I I                                 | R O R - C R R O I R C C C C     | R O O O O O O O O O O O O O O O O O O O             |             | F F F GF F F GF GF GF GF GF GF GF GF GF                                             | Indigo Bunting+  Blue Grosbeak  Dickcissel+  Rusty Blackbird  Common Grackle+  Red-winged Blackbird+  Brown-headed Cowbird*+  Bobolink+  Eastern Meadowlark+  Orchard Oriole+  Baltimore Oriole+  Evening Grosbeak  Purple Finch  House Finch+*  Pine Siskin  American Goldfinch+   |                                          | C                                        |                        |        |
| Ruby-crowned Kinglet  Wood Thrush+  Veery+  Swainson's Thrush  Hermit Thrush  Gray-cheeked Thrush  American Robin+  Eastern Bluebird+  Northern Mockingbird+  Gray Catbird+  Brown Thrasher+  Cedar Waxwing+  House Sparrow+*  American Pipit  Yellow-breasted Chat+  Ovenbird+  Worm-eating Warbler+  Northern Waterthrush  Louisiana Waterthrush+  Prothonotary Warbler+  Black-and-white Warbler+  Golden-winged Warbler+  Blue-winged Warbler+                                     | I                | - I I - C C C C C C C C C C C C C C C C     | O I O O R O C C C C I I C C O O R R R O O R R R O O C C C I I I C C O O C R R R O O C C C C C C C C C C | C O — — — — — — — — — — — — — — — — — —                 | F F F GFR GF GF GF GF GF GF GF GF GF F GF F F GF | Cerulean Warbler+  Northern Parula  Black-throated Blue Warbler  Magnolia Warbler  Blackburnian Warbler  Blackpoll Warbler  Bay-breasted Warbler  Prairie Warbler  Palm Warbler  Yellow-tumped Warbler  Yellow-throated Warbler  Chestnut-sided Warbler  Wilson's Warbler  Canada Warbler  Eastern Towhee+  American Tree Sparrow  Field Sparrow+  Chipping Sparrow+  Savannah Sparrow+  Lincoln's Sparrow                                                                            | R I O O I I I I I C C C O I C C C R I I                                                         | R O R - C R R O I R C C C C     | R O O O O O O O O O O O O O O O O O O O             |             | F F F GF F F GF GF GF GG GG GG GG GG                                                | Indigo Bunting+  Blue Grosbeak  Dickcissel+  Rusty Blackbird  Common Grackle+  Red-winged Blackbird+  Brown-headed Cowbird*+  Bobolink+  Eastern Meadowlark+  Orchard Oriole+  Baltimore Oriole+  Evening Grosbeak  Purple Finch  House Finch+*  Pine Siskin  American Goldfinch+   |                                          | C                                        |                        |        |
| Ruby-crowned Kinglet  Wood Thrush+  Veery+  Swainson's Thrush  Hermit Thrush  Gray-cheeked Thrush  American Robin+  Eastern Bluebird+  Northern Mockingbird+  Gray Catbird+  Brown Thrasher+  Cedar Waxwing+  House Sparrow+*  American Pipit  Yellow-breasted Chat+  Ovenbird+  Worm-eating Warbler+  Northern Waterthrush  Louisiana Waterthrush+  Prothonotary Warbler+  Black-and-white Warbler+  Golden-winged Warbler                                                            | I                | - I I C C C C C C C C C C C C C C C         | O I O O R C C C C I I C C O O R R C C C I I C C C I I C C C I I C C C C                                 | C O — — — — — — — — — — — — — — — — — —                 | F F F F GFR GF GF GF GF GF GF GF F GF F          | Cerulean Warbler+  Northern Parula  Black-throated Blue Warbler  Magnolia Warbler  Blackburnian Warbler  Blackpoll Warbler  Bay-breasted Warbler  Prine Warbler  Prairie Warbler  Yellow Warbler+  Yellow-rumped Warbler  Yellow-throated Warbler  Chestnut-sided Warbler+  Black-throated Green Warbler  Wilson's Warbler  Canada Warbler  Eastern Towhee+  American Tree Sparrow  Field Sparrow+  Vesper Sparrow+  Savannah Sparrow+  Grasshopper Sparrow+                          | R I O O I I I I I C C O I I C C C C R I I I I I I I I I I I I I                                 | R O R - C R R O I R C C C C     | R O O O O O O O O O O O O O O O O O O O             |             | F F F GF F F GF GF GF GF GF GF GF GF GF                                             | Indigo Bunting+  Blue Grosbeak  Dickcissel+  Rusty Blackbird  Common Grackle+  Red-winged Blackbird+  Brown-headed Cowbird*+  Bobolink+  Eastern Meadowlark+  Orchard Oriole+  Baltimore Oriole+  Evening Grosbeak  Purple Finch  House Finch+*  Pine Siskin  American Goldfinch+   |                                          | C (C                                     |                        |        |
| Ruby-crowned Kinglet  Wood Thrush+  Veery+  Swainson's Thrush  Hermit Thrush  Gray-cheeked Thrush  American Robin+  Eastern Bluebird+  Northern Mockingbird+  Gray Catbird+  Brown Thrasher+  Cedar Waxwing+  House Sparrow+*  American Pipit  Yellow-breasted Chat+  Ovenbird+  Worm-eating Warbler+  Northern Waterthrush  Louisiana Waterthrush+  Prothonotary Warbler+  Black-and-white Warbler+  Golden-winged Warbler+  Blue-winged Warbler+                                     | I                | - I I C C C C C C C C C C C C C C C         | O I O O R O C C C C I I C C O O R R R O O R R R O O C C C I I I C C O O C R R R O O C C C C C C C C C C | C O — — — — — — — — — — — — — — — — — —                 | F F F F GFR GF GF GF GF GF GF GF F GF F          | Cerulean Warbler+  Northern Parula  Black-throated Blue Warbler  Magnolia Warbler  Blackburnian Warbler  Blackpoll Warbler  Bay-breasted Warbler  Prairie Warbler  Palm Warbler  Yellow-tumped Warbler  Yellow-throated Warbler  Chestnut-sided Warbler  Wilson's Warbler  Canada Warbler  Eastern Towhee+  American Tree Sparrow  Field Sparrow+  Chipping Sparrow+  Savannah Sparrow+  Lincoln's Sparrow                                                                            | R I O O I I I I I I C C O I I C C R I I R                                                       | R O R - C R R O I R C C C C     | R O O O O O O O O O O O O O O O O O O O             |             | F F F GF F F GF GF GF GG GG GG GG GG                                                | Indigo Bunting+  Blue Grosbeak  Dickcissel+  Rusty Blackbird  Common Grackle+  Red-winged Blackbird+  Brown-headed Cowbird*+  Bobolink+  Eastern Meadowlark+  Orchard Oriole+  Baltimore Oriole+  Evening Grosbeak  Purple Finch  House Finch+*  Pine Siskin  American Goldfinch+   |                                          | C (C                                     |                        | \ \ \  |
| Ruby-crowned Kinglet  Wood Thrush+  Veery+  Swainson's Thrush  Hermit Thrush  Gray-cheeked Thrush  American Robin+  Eastern Bluebird+  Northern Mockingbird+  Gray Catbird+  Brown Thrasher+  Cedar Waxwing+  House Sparrow+*  American Pipit  Yellow-breasted Chat+  Ovenbird+  Worm-eating Warbler+  Northern Waterthrush  Louisiana Waterthrush+  Prothonotary Warbler+  Black-and-white Warbler+  Golden-winged Warbler  Blue-winged Warbler                                       | I                | - I I C C C C C C C C C C C C C C C         | O I O O R C C C C I I C C O O R R R O C C C C C C C C C C C C                                           | C O — — — — — — — — — — — — — — — — — —                 | F F F GFR GF GF GF GF GF GF F F F F F F          | Cerulean Warbler+  Northern Parula  Black-throated Blue Warbler  Magnolia Warbler  Blackburnian Warbler  Blackpoll Warbler  Bay-breasted Warbler  Prairie Warbler  Palm Warbler  Yellow Warbler+  Yellow-rumped Warbler  Chestnut-sided Warbler+  Black-throated Green Warbler  Wilson's Warbler  Canada Warbler  Eastern Towhee+  American Tree Sparrow  Field Sparrow+  Chipping Sparrow+  Savannah Sparrow+  Lincoln's Sparrow  Swamp Sparrow+                                     | R I O O I I O I I I I C C C O I C C I I C C I I R I I I R I I I R                               | R O R R R O R C C R R I         | R O O O O O O O O O O O O O O O O O O O             |             | F F F GF F F GF GF GG GG GG GG GG GG WG                                             | Indigo Bunting+  Blue Grosbeak  Dickcissel+  Rusty Blackbird  Common Grackle+  Red-winged Blackbird+  Brown-headed Cowbird*+  Bobolink+  Eastern Meadowlark+  Orchard Oriole+  Baltimore Oriole+  Evening Grosbeak  Purple Finch  House Finch+*  Pine Siskin  American Goldfinch+   |                                          | C (C                                     |                        |        |
| Ruby-crowned Kinglet  Wood Thrush+  Veery+  Swainson's Thrush  Hermit Thrush  Gray-cheeked Thrush  American Robin+  Eastern Bluebird+  Northern Mockingbird+  Gray Catbird+  Brown Thrasher+  Cedar Waxwing+  House Sparrow+*  American Pipit  Yellow-breasted Chat+  Ovenbird+  Worm-eating Warbler+  Northern Waterthrush  Louisiana Waterthrush+  Prothonotary Warbler+  Black-and-white Warbler+  Golden-winged Warbler  Blue-winged Warbler  Tennessee Warbler  Nashville Warbler | I                | - I I C C C C C C C C C C C C C C C         | O I O O R O O O R R O O O O O O O O O O                                                                 | C O — — — — — — — — — — — — — — — — — —                 | F F F GFR GF GF GF GF GF GF F F F F F F          | Cerulean Warbler+  Northern Parula  Black-throated Blue Warbler  Magnolia Warbler  Blackburnian Warbler  Blackpoll Warbler  Bay-breasted Warbler  Prine Warbler  Palm Warbler  Yellow Warbler+  Yellow-throated Warbler  Chestnut-sided Warbler  Wilson's Warbler  Canada Warbler  Eastern Towhee+  American Tree Sparrow  Field Sparrow+  Chipping Sparrow+  Vesper Sparrow+  Lincoln's Sparrow  Swamp Sparrow+  Song Sparrow+  Fox Sparrow  Fox Sparrow                             | R I O O I I I I I I C C O I I C C C O I I C C O C C C R I I I C C C O C C C C C C C C C C C C C | R O R R R O R C C R R I         | R O O O O O O O O O O O O O O O O O O O             |             | F F F GF F F GF GF GG GG GG GG GG GG GG                                             | Indigo Bunting+  Blue Grosbeak  Dickcissel+  Rusty Blackbird  Common Grackle+  Red-winged Blackbird+  Brown-headed Cowbird*+  Bobolink+  Eastern Meadowlark+  Orchard Oriole+  Evening Grosbeak  Purple Finch  House Finch+*  Pine Siskin  American Goldfinch+  Additional Sighting | C (C |                                          |                        |        |
| Ruby-crowned Kinglet  Wood Thrush+  Veery+  Swainson's Thrush  Hermit Thrush  Gray-cheeked Thrush  American Robin+  Eastern Bluebird+  Northern Mockingbird+  Gray Catbird+  Brown Thrasher+  Cedar Waxwing+  House Sparrow+*  American Pipit  Yellow-breasted Chat+  Ovenbird+  Worm-eating Warbler+  Northern Waterthrush  Louisiana Waterthrush+  Prothonotary Warbler+  Black-and-white Warbler+  Golden-winged Warbler  Blue-winged Warbler  Tennessee Warbler                    | I                | - I I C C C C C C C C C C C C C C C         | O I O O R O O O R R O O O O O O O O O O                                                                 | C O O C C C R R O C C O — — — — — — — — — — — — — — — — | F F F GFR GF GF GF GF GF F F F F F F F F         | Cerulean Warbler+  Northern Parula  Black-throated Blue Warbler  Magnolia Warbler  Blackburnian Warbler  Blackpoll Warbler  Bay-breasted Warbler  Prine Warbler  Prairie Warbler  Palm Warbler  Yellow Warbler+  Yellow-throated Warbler  Chestnut-sided Warbler  Wilson's Warbler  Canada Warbler  Eastern Towhee+  American Tree Sparrow  Field Sparrow+  Chipping Sparrow+  Vesper Sparrow+  Grasshopper Sparrow+  Lincoln's Sparrow+  Song Sparrow+  Song Sparrow+  Song Sparrow+ | R I O O I I O I I I I I C C C O I I C C I I I C C C C                                           | R O R R R O R C C R R I         | R O O O O O O O O O O O O O O O O O O O             |             | F F F GF F F GF GF GG G G G G G G G G G                                             | Indigo Bunting+  Blue Grosbeak  Dickcissel+  Rusty Blackbird  Common Grackle+  Red-winged Blackbird+  Brown-headed Cowbird*+  Bobolink+  Eastern Meadowlark+  Orchard Oriole+  Baltimore Oriole+  Evening Grosbeak  Purple Finch  House Finch+*  Pine Siskin  American Goldfinch+   | C (C |                                          |                        |        |